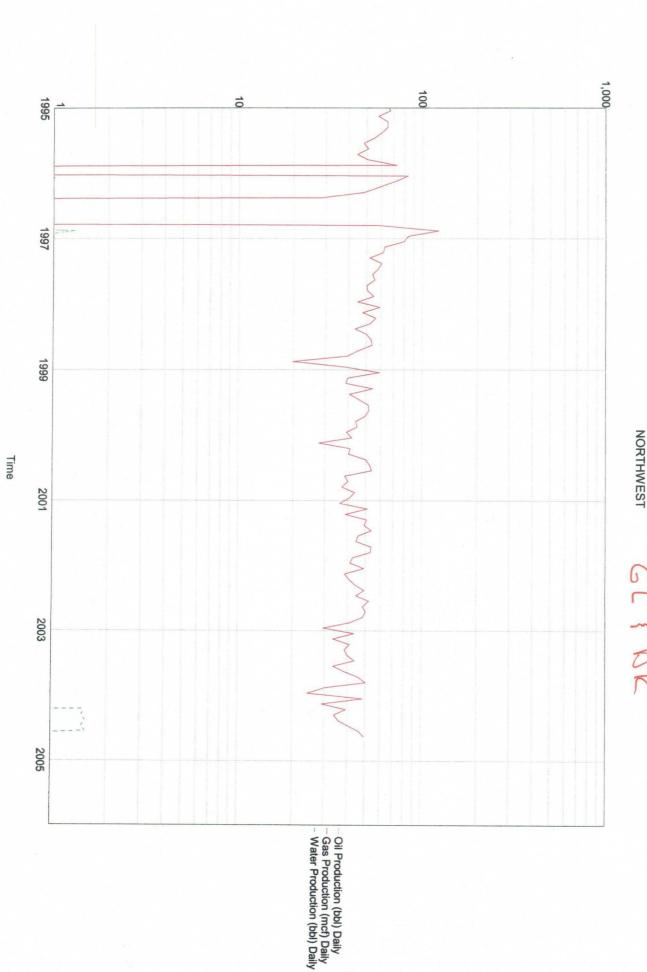

RE: Administrative Approval to Downhole Commingle

**Energen Resources Corporation** 

Northwest #4E

1520' FSL, 790' FEL, Section 08, T26N, R4W, NMPM

Rio Arriba County, New Mexico

Dear Mr. Fesmire:

Energen Resources Corporation requests administrative approval to downhole commingle the Blanco Mesa Verde (MV), Basin Dakota, and BS Mesa Gallup pools in the subject well. It is our intent to commingle the three zones to increase the economic potential of this well. The well is currently on a plunger lift system, and we believe it is the most economical method to recover gas from all three zones in the subject well. We identify this method to improve the overall efficiency of the well.

To comply with New Mexico Oil Conservation Rules, Energen Resources Corporation is submitting the following data for your approval of the proposed commingling.

- C-107A Application for Downhole Commingling 1.
- 2. C-102 - Location plat showing each spacing unit and dedicated acreage
- 3. Offset Operator Ownership Plat
- Production curves from the current well in the following zone:
  - i) Blanco Mesa Verde
  - ii) Basin Dakota/BS Mesa Gallup
- 5. Allocation method