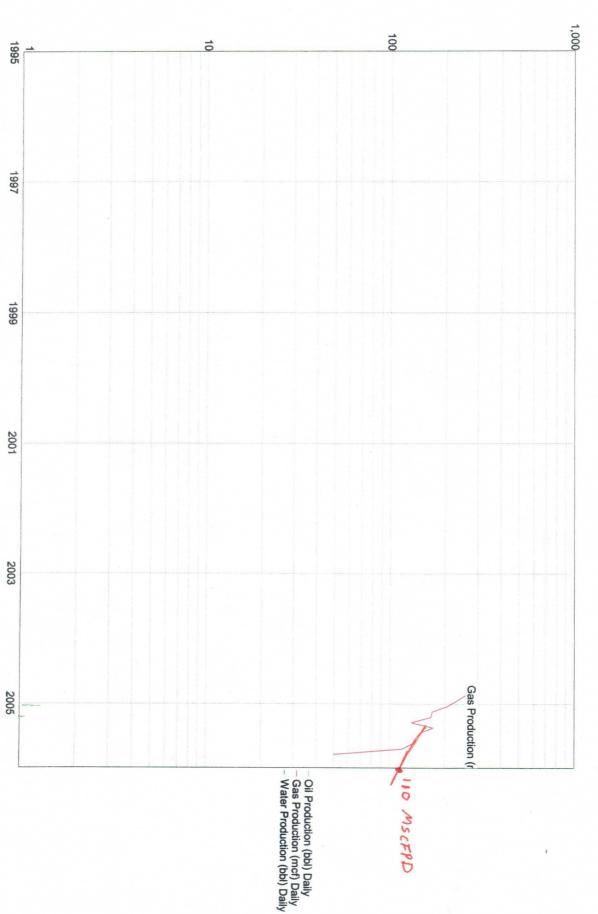

RE: Administrative Approval to Downhole Commingle

**Energen Resources Corporation** 

Northwest #4E

1520' FSL, 790' FEL, Section 08, T26N, R4W, NMPM

Rio Arriba County, New Mexico

Dear Mr. Fesmire:

Energen Resources Corporation requests administrative approval to downhole commingle the Blanco Mesa Verde (MV), Basin Dakota, and BS Mesa Gallup pools in the subject well. It is our intent to commingle the three zones to increase the economic potential of this well. The well is currently on a plunger lift system, and we believe it is the most economical method to recover gas from all three zones in the subject well. We identify this method to improve the overall efficiency of the well.

To comply with New Mexico Oil Conservation Rules, Energen Resources Corporation is submitting the following data for your approval of the proposed commingling.

- C-107A Application for Downhole Commingling 1.
- 2. C-102 - Location plat showing each spacing unit and dedicated acreage
- 3. Offset Operator Ownership Plat
- Production curves from the current well in the following zone:
  - i) Blanco Mesa Verde
  - ii) Basin Dakota/BS Mesa Gallup
- 5. Allocation method