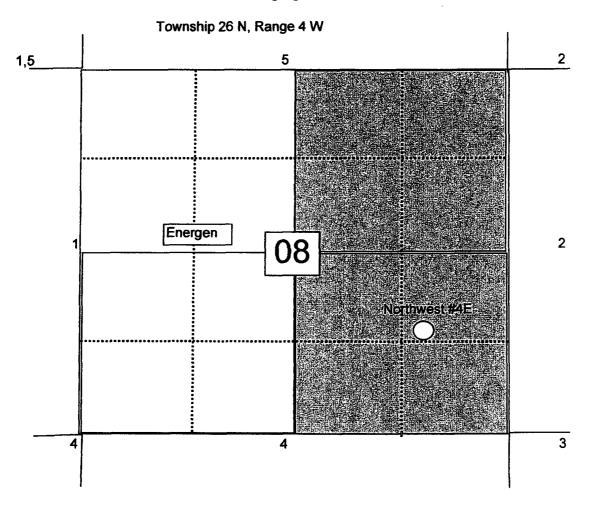

To comply with New Mexico Oil Conservation Rules, Energen Resources Corporation is submitting the following data for your approval of the proposed commingling.

- C-107A Application for Downhole Commingling 1.
- 2. C-102 - Location plat showing each spacing unit and dedicated acreage
- 3. Offset Operator Ownership Plat
- Production curves from the current well in the following zone:
  - i) Blanco Mesa Verde
  - ii) Basin Dakota/BS Mesa Gallup
- 5. Allocation method