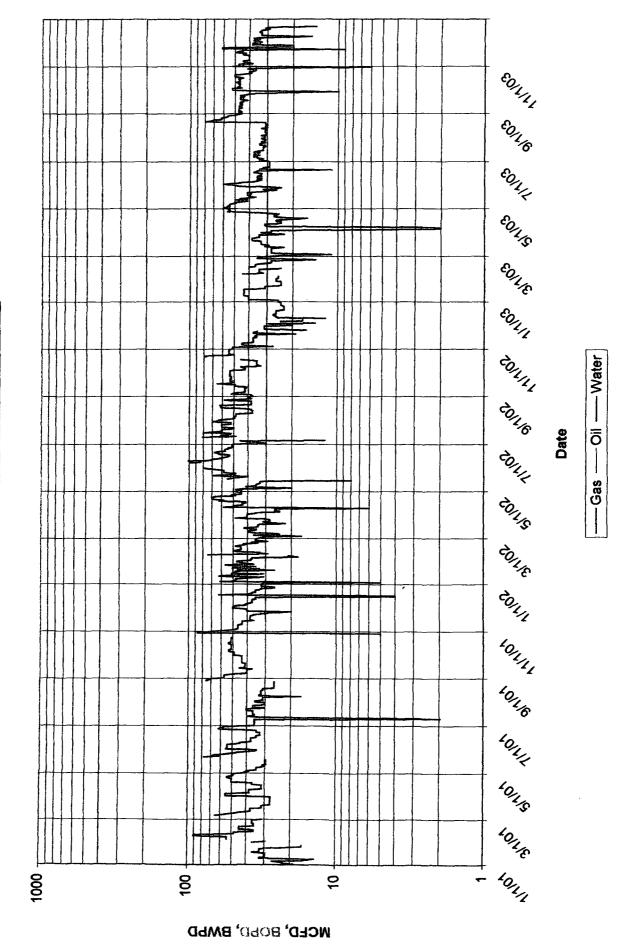

RE: Administrative Approval to Downhole Commingle

**Energen Resources Corporation** 

Northwest #4E

1520' FSL, 790' FEL, Section 08, T26N, R4W, NMPM

Rio Arriba County, New Mexico

Dear Mr. Fesmire:

Energen Resources Corporation requests administrative approval to downhole commingle the Blanco Mesa Verde (MV), Basin Dakota, and BS Mesa Gallup pools in the subject well. It is our intent to commingle the three zones to increase the economic potential of this well. The well is currently on a plunger lift system, and we believe it is the most economical method to recover gas from all three zones in the subject well. We identify this method to improve the overall efficiency of the well.

To comply with New Mexico Oil Conservation Rules, Energen Resources Corporation is submitting the following data for your approval of the proposed commingling.

- C-107A Application for Downhole Commingling 1.
- 2. C-102 - Location plat showing each spacing unit and dedicated acreage
- 3. Offset Operator Ownership Plat
- Production curves from the current well in the following zone:
  - i) Blanco Mesa Verde
  - ii) Basin Dakota/BS Mesa Gallup
- 5. Allocation method