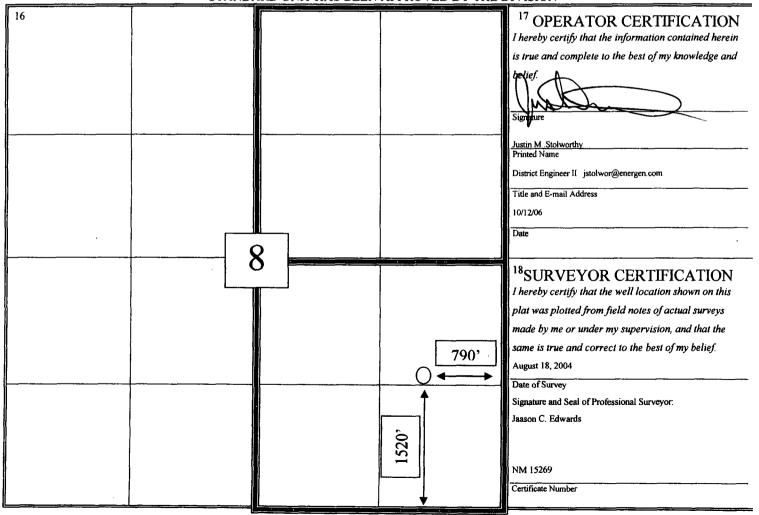

RE: Administrative Approval to Downhole Commingle

**Energen Resources Corporation** 

Northwest #4E

1520' FSL, 790' FEL, Section 08, T26N, R4W, NMPM

Rio Arriba County, New Mexico

Dear Mr. Fesmire:

Energen Resources Corporation requests administrative approval to downhole commingle the Blanco Mesa Verde (MV), Basin Dakota, and BS Mesa Gallup pools in the subject well. It is our intent to commingle the three zones to increase the economic potential of this well. The well is currently on a plunger lift system, and we believe it is the most economical method to recover gas from all three zones in the subject well. We identify this method to improve the overall efficiency of the well.

To comply with New Mexico Oil Conservation Rules, Energen Resources Corporation is submitting the following data for your approval of the proposed commingling.

- C-107A Application for Downhole Commingling 1.
- 2. C-102 - Location plat showing each spacing unit and dedicated acreage
- 3. Offset Operator Ownership Plat
- Production curves from the current well in the following zone:
  - i) Blanco Mesa Verde
  - ii) Basin Dakota/BS Mesa Gallup
- 5. Allocation method