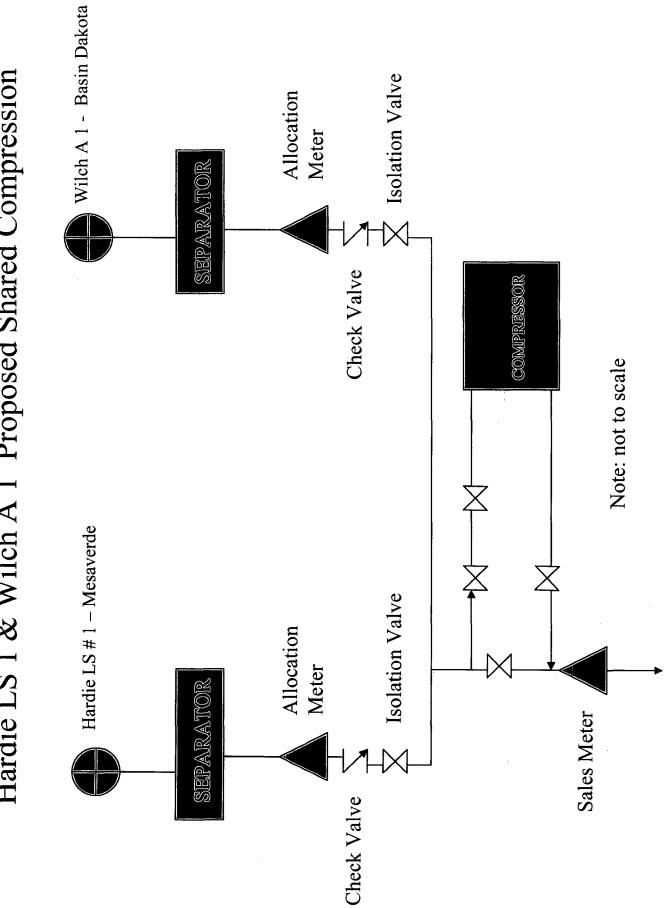

BP America Production Company respectfully request authorization to surface commingle gas production from the Basin Dakota & Blanco Mesaverde. Surface commingling Dakota production will be from the Wilch A 1 (api 30-045-07902) & Mesaverde production will be from the Hardie LS #1 (api 30-045-07893). Both of these 'leases' are of the same base lease with same ownership between formations.

The production from each well will be separated & metered prior to commingling; where the liquids will be removed. The commingled gas will then be sent through compression prior to entering the sales meter.

Hardie LS 1 & Wilch A 1 Proposed Shared Compression