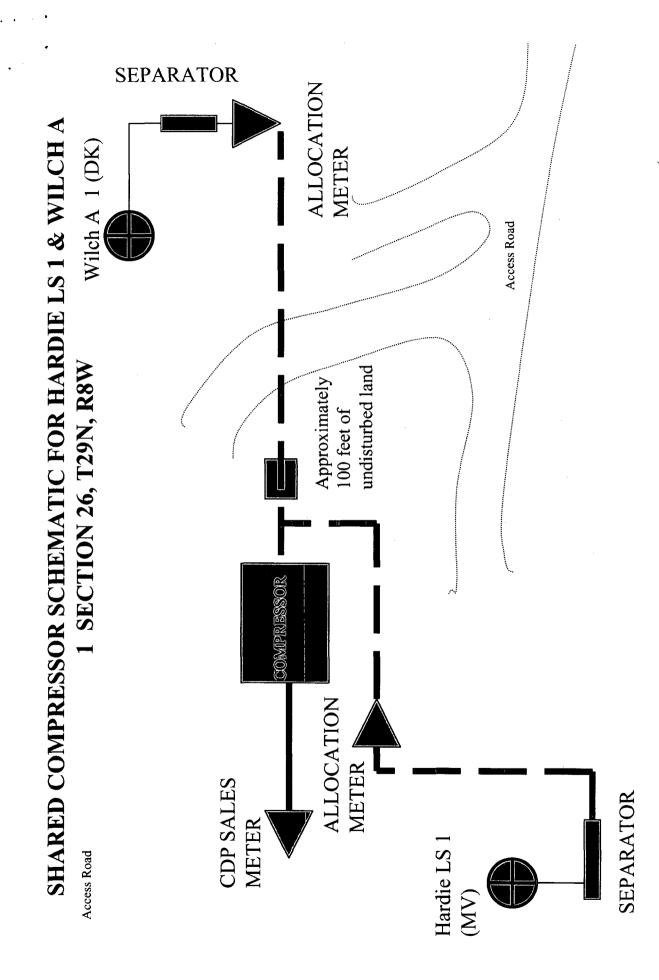

BP America Production Company respectfully request authorization to surface commingle gas production from the Basin Dakota & Blanco Mesaverde. Surface commingling Dakota production will be from the Wilch A 1 (api 30-045-07902) & Mesaverde production will be from the Hardie LS #1 (api 30-045-07893). Both of these 'leases' are of the same base lease with same ownership between formations.

The production from each well will be separated & metered prior to commingling; where the liquids will be removed. The commingled gas will then be sent through compression prior to entering the sales meter.