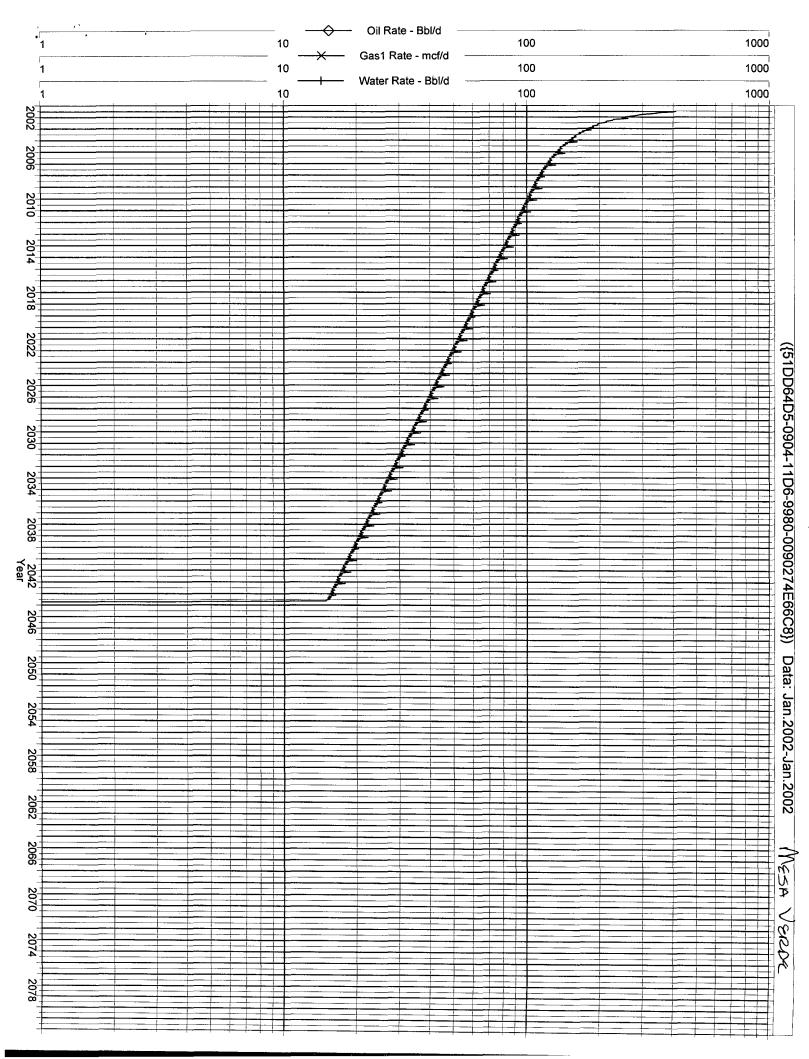

## Ross Federal #1

Bottom Hole Pressures Flowing and Static BHP Cullender and Smith Method Version 1.0 3/13/94

| Chacra                                                                                                                                                                                                                                       | Mesaverde                                                                                                                                                                                                                                                                                                                                                                                                                                                                                                                                                                                                                                                                                                                                                                                                                                                                                                                                                                                                                                                                                                                                                                                                                                                                                                                                                                                                                                                                                                                                                                                                                                                                                                                                                                                                                                                                                                                                                                                                                                                                                                                     |
|----------------------------------------------------------------------------------------------------------------------------------------------------------------------------------------------------------------------------------------------|-------------------------------------------------------------------------------------------------------------------------------------------------------------------------------------------------------------------------------------------------------------------------------------------------------------------------------------------------------------------------------------------------------------------------------------------------------------------------------------------------------------------------------------------------------------------------------------------------------------------------------------------------------------------------------------------------------------------------------------------------------------------------------------------------------------------------------------------------------------------------------------------------------------------------------------------------------------------------------------------------------------------------------------------------------------------------------------------------------------------------------------------------------------------------------------------------------------------------------------------------------------------------------------------------------------------------------------------------------------------------------------------------------------------------------------------------------------------------------------------------------------------------------------------------------------------------------------------------------------------------------------------------------------------------------------------------------------------------------------------------------------------------------------------------------------------------------------------------------------------------------------------------------------------------------------------------------------------------------------------------------------------------------------------------------------------------------------------------------------------------------|
| <u>CH-Current</u>                                                                                                                                                                                                                            | <u>MV-Current</u>                                                                                                                                                                                                                                                                                                                                                                                                                                                                                                                                                                                                                                                                                                                                                                                                                                                                                                                                                                                                                                                                                                                                                                                                                                                                                                                                                                                                                                                                                                                                                                                                                                                                                                                                                                                                                                                                                                                                                                                                                                                                                                             |
| GAS GRAVITY COND. OR MISC. (C/M)  %N2  %CO2  1.885  %H2S  DIAMETER (IN)  DEPTH (FT)  SURFACE TEMPERATURE (DEG F)  BOTTOMHOLE TEMPERATURE (DEG F)  SURFACE PRESSURE (PSIA)  BOTTOMHOLE PRESSURE (PSIA)  474.8                                 | GAS GRAVITY COND. OR MISC. (C/M) %N2 %CO2 %H2S DIAMETER (IN) DEPTH (FT) SURFACE TEMPERATURE (DEG F) BOTTOMHOLE TEMPERATURE (DEG F) FLOWRATE (MCFPD) SURFACE PRESSURE (PSIA)  BOTTOMHOLE PRESSURE (PSIA)  CONTROL OF THE |
| CH-Original                                                                                                                                                                                                                                  | MV-Original                                                                                                                                                                                                                                                                                                                                                                                                                                                                                                                                                                                                                                                                                                                                                                                                                                                                                                                                                                                                                                                                                                                                                                                                                                                                                                                                                                                                                                                                                                                                                                                                                                                                                                                                                                                                                                                                                                                                                                                                                                                                                                                   |
| GAS GRAVITY COND. OR MISC. (C/M)  %N2 0.243 %CO2 1.885 %H2S 0 DIAMETER (IN) 2.88 DEPTH (FT) 3349 SURFACE TEMPERATURE (DEG F) BOTTOMHOLE TEMPERATURE (DEG F) 137 FLOWRATE (MCFPD) SURFACE PRESSURE (PSIA)  BOTTOMHOLE PRESSURE (PSIA)  1213.5 | GAS GRAVITY COND. OR MISC. (C/M) %N2 %CO2 %H2S DIAMETER (IN) DEPTH (FT) SURFACE TEMPERATURE (DEG F) BOTTOMHOLE TEMPERATURE (DEG F) FLOWRATE (MCFPD) SURFACE PRESSURE (PSIA)  BOTTOMHOLE PRESSURE (PSIA)  1604.9                                                                                                                                                                                                                                                                                                                                                                                                                                                                                                                                                                                                                                                                                                                                                                                                                                                                                                                                                                                                                                                                                                                                                                                                                                                                                                                                                                                                                                                                                                                                                                                                                                                                                                                                                                                                                                                                                                               |

### Ross Federal #1

Bottom Hole Pressures Flowing and Static BHP Cullender and Smith Method Version 1.0 3/13/94

| Dakota                                                                                                                                                                                                 |                                                             |
|--------------------------------------------------------------------------------------------------------------------------------------------------------------------------------------------------------|-------------------------------------------------------------|
| DK-Curren                                                                                                                                                                                              | <u>t</u>                                                    |
| GAS GRAVITY COND. OR MISC. (C/M) %N2 %CO2 %H2S DIAMETER (IN) DEPTH (FT) SURFACE TEMPERATURE (DEG F) BOTTOMHOLE TEMPERATURE (DEG F) FLOWRATE (MCFPD) SURFACE PRESSURE (PSIA) BOTTOMHOLE PRESSURE (PSIA) | 0.74 C 0.31 0.49 0 1.25 6525 60 137 0 475                   |
| DK-Origina                                                                                                                                                                                             | <u>al</u>                                                   |
| GAS GRAVITY COND. OR MISC. (C/M) %N2 %CO2 %H2S DIAMETER (IN) DEPTH (FT) SURFACE TEMPERATURE (DEG F) BOTTOMHOLE TEMPERATURE (DEG F)                                                                     | 0.74<br>C<br>0.31<br>0.49<br>0<br>1.25<br>6525<br>60<br>137 |