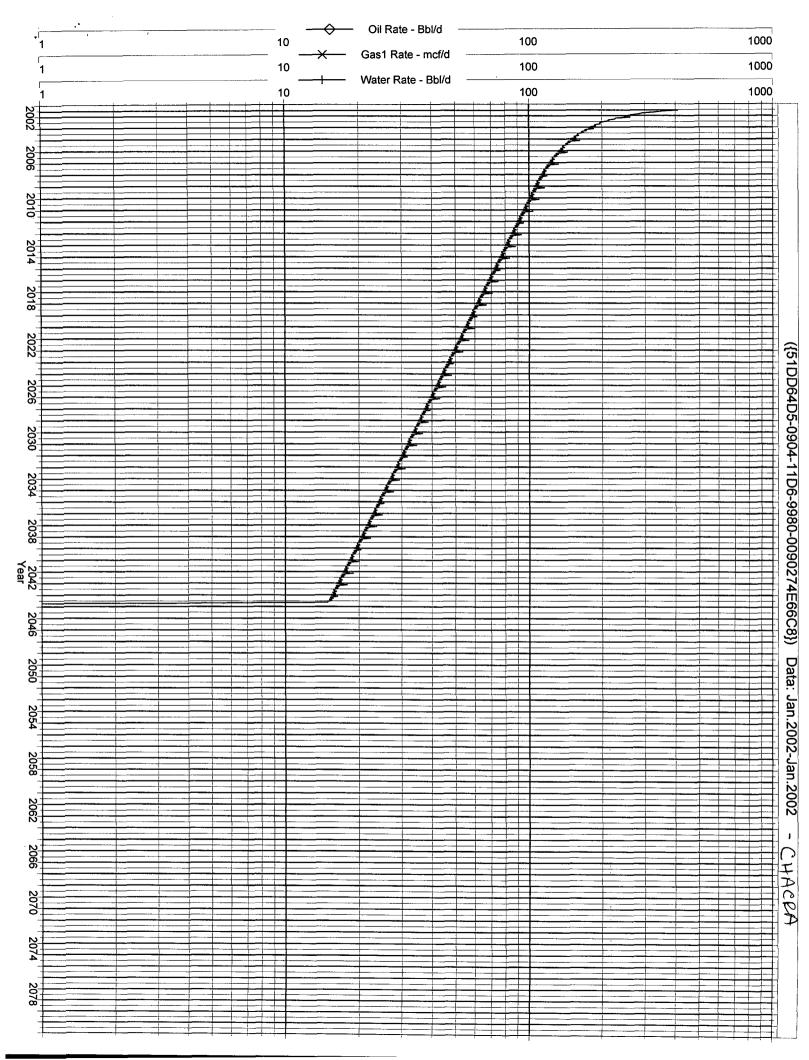

## Ross Federal #1

Bottom Hole Pressures Flowing and Static BHP Cullender and Smith Method Version 1.0 3/13/94

| Chacra                                                                                                                                                                                                                                       | Mesaverde                                                                                                                                                                                                                                                                                                                                                                                                                                                                                                                                                                                                                                                                                                                                                                                                                                                                                                                                                                                                                                                                                                                                                                                                                                                                                                                                                                                                                                                                                                                                                                                                                                                                                                                                                                                                                                                                                                                                                                                                                                                                                                                     |
|----------------------------------------------------------------------------------------------------------------------------------------------------------------------------------------------------------------------------------------------|-------------------------------------------------------------------------------------------------------------------------------------------------------------------------------------------------------------------------------------------------------------------------------------------------------------------------------------------------------------------------------------------------------------------------------------------------------------------------------------------------------------------------------------------------------------------------------------------------------------------------------------------------------------------------------------------------------------------------------------------------------------------------------------------------------------------------------------------------------------------------------------------------------------------------------------------------------------------------------------------------------------------------------------------------------------------------------------------------------------------------------------------------------------------------------------------------------------------------------------------------------------------------------------------------------------------------------------------------------------------------------------------------------------------------------------------------------------------------------------------------------------------------------------------------------------------------------------------------------------------------------------------------------------------------------------------------------------------------------------------------------------------------------------------------------------------------------------------------------------------------------------------------------------------------------------------------------------------------------------------------------------------------------------------------------------------------------------------------------------------------------|
| <u>CH-Current</u>                                                                                                                                                                                                                            | <u>MV-Current</u>                                                                                                                                                                                                                                                                                                                                                                                                                                                                                                                                                                                                                                                                                                                                                                                                                                                                                                                                                                                                                                                                                                                                                                                                                                                                                                                                                                                                                                                                                                                                                                                                                                                                                                                                                                                                                                                                                                                                                                                                                                                                                                             |
| GAS GRAVITY COND. OR MISC. (C/M)  %N2  %CO2  1.885  %H2S  DIAMETER (IN)  DEPTH (FT)  SURFACE TEMPERATURE (DEG F)  BOTTOMHOLE TEMPERATURE (DEG F)  SURFACE PRESSURE (PSIA)  BOTTOMHOLE PRESSURE (PSIA)  474.8                                 | GAS GRAVITY COND. OR MISC. (C/M) %N2 %CO2 %H2S DIAMETER (IN) DEPTH (FT) SURFACE TEMPERATURE (DEG F) BOTTOMHOLE TEMPERATURE (DEG F) FLOWRATE (MCFPD) SURFACE PRESSURE (PSIA)  BOTTOMHOLE PRESSURE (PSIA)  CONTROL OF THE |
| CH-Original                                                                                                                                                                                                                                  | MV-Original                                                                                                                                                                                                                                                                                                                                                                                                                                                                                                                                                                                                                                                                                                                                                                                                                                                                                                                                                                                                                                                                                                                                                                                                                                                                                                                                                                                                                                                                                                                                                                                                                                                                                                                                                                                                                                                                                                                                                                                                                                                                                                                   |
| GAS GRAVITY COND. OR MISC. (C/M)  %N2 0.243 %CO2 1.885 %H2S 0 DIAMETER (IN) 2.88 DEPTH (FT) 3349 SURFACE TEMPERATURE (DEG F) BOTTOMHOLE TEMPERATURE (DEG F) 137 FLOWRATE (MCFPD) SURFACE PRESSURE (PSIA)  BOTTOMHOLE PRESSURE (PSIA)  1213.5 | GAS GRAVITY COND. OR MISC. (C/M) %N2 %CO2 %H2S DIAMETER (IN) DEPTH (FT) SURFACE TEMPERATURE (DEG F) BOTTOMHOLE TEMPERATURE (DEG F) FLOWRATE (MCFPD) SURFACE PRESSURE (PSIA)  BOTTOMHOLE PRESSURE (PSIA)  1604.9                                                                                                                                                                                                                                                                                                                                                                                                                                                                                                                                                                                                                                                                                                                                                                                                                                                                                                                                                                                                                                                                                                                                                                                                                                                                                                                                                                                                                                                                                                                                                                                                                                                                                                                                                                                                                                                                                                               |

### Ross Federal #1

Bottom Hole Pressures Flowing and Static BHP Cullender and Smith Method Version 1.0 3/13/94

| Dakota                                                                                                                                                                                                 |                                                             |
|--------------------------------------------------------------------------------------------------------------------------------------------------------------------------------------------------------|-------------------------------------------------------------|
| DK-Curren                                                                                                                                                                                              | <u>t</u>                                                    |
| GAS GRAVITY COND. OR MISC. (C/M) %N2 %CO2 %H2S DIAMETER (IN) DEPTH (FT) SURFACE TEMPERATURE (DEG F) BOTTOMHOLE TEMPERATURE (DEG F) FLOWRATE (MCFPD) SURFACE PRESSURE (PSIA) BOTTOMHOLE PRESSURE (PSIA) | 0.74 C 0.31 0.49 0 1.25 6525 60 137 0 475                   |
| DK-Origina                                                                                                                                                                                             | <u>al</u>                                                   |
| GAS GRAVITY COND. OR MISC. (C/M) %N2 %CO2 %H2S DIAMETER (IN) DEPTH (FT) SURFACE TEMPERATURE (DEG F) BOTTOMHOLE TEMPERATURE (DEG F)                                                                     | 0.74<br>C<br>0.31<br>0.49<br>0<br>1.25<br>6525<br>60<br>137 |