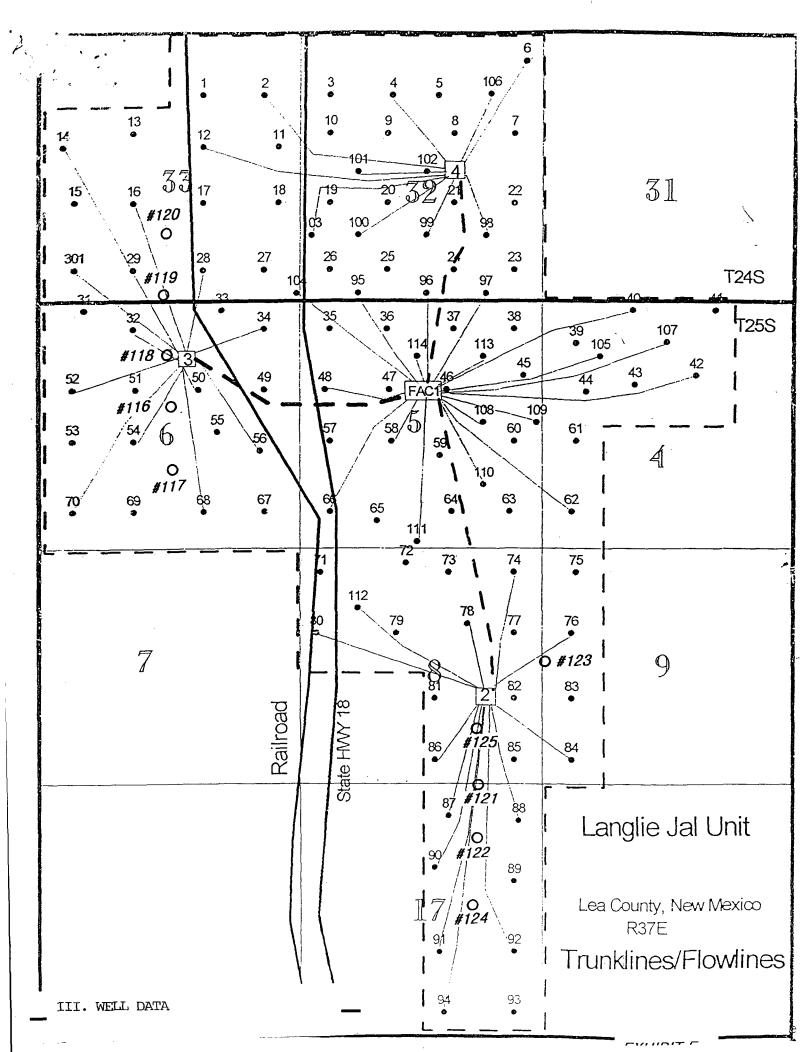

#### ADMINISTRATIVE APPLICATION CHECKLIST

- I. APPLICATION FOR AUTHORIZATION TO INJECTION
- III. WELL DATA: LANGLIE JAL UNIT TRUNKLINES/FLOWLINES LOCATION VERFICATION MAP INJECTION WELL DATA SHEET
- IV. REFER TO APPLICATION
- V. MAP IDENTIFIES LEASES IN ½ MILE RADIUS
- VI. TABULATION OF WELLS IN ½ MILE RADIUS P&A WELL IN ½ MILE RADIUS – SHERRELL LJU #15 LJU #30 LJU #301
- VII. DATA ON PROPOSED OPERATION
- VIII. GEOLOGIC DATA PREVIOUSLY SUBMITTED/R-4051
- IX. NO PROPOSED STIMULATION PROGRAM IS PLANNED
- X. LOGGING PREVIOUSLY SUBMITTED
- XI. CHEMICAL ANALYSIS OF FRESH WATER FROM WELL IN <sup>1</sup>/<sub>2</sub> RADIUS-LJU FRESH WATER WELL
- XII. PROOF OF NOTICE

III. WELL DATA