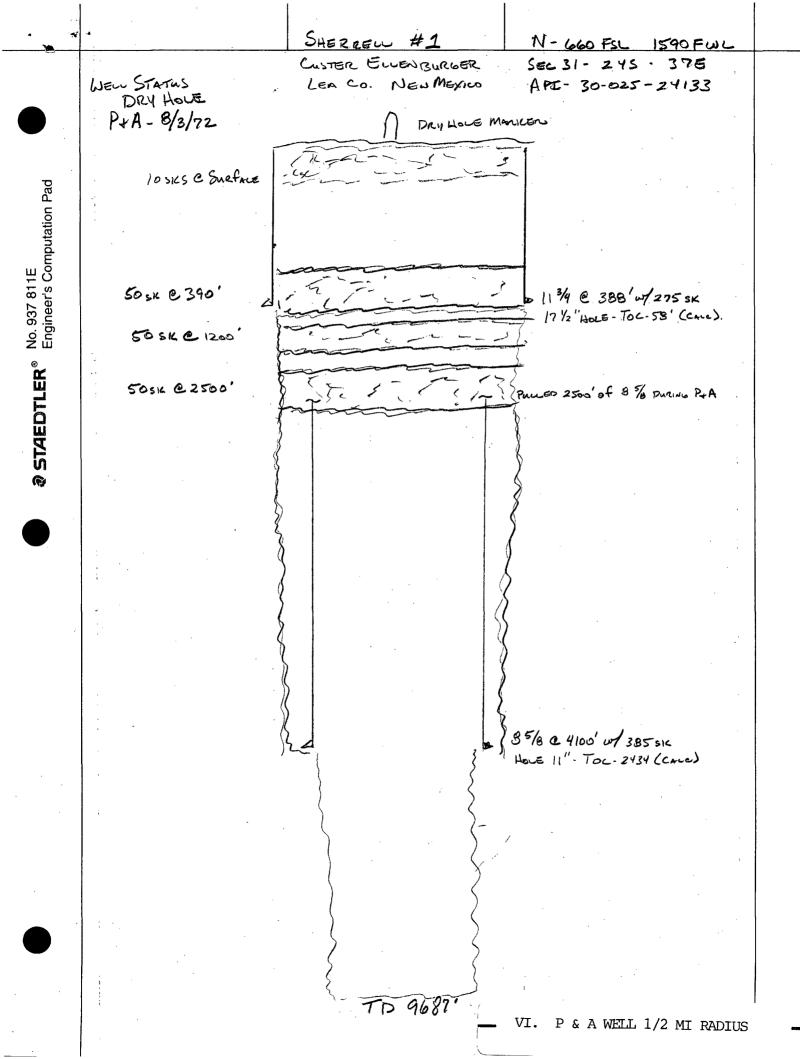

#### ADMINISTRATIVE APPLICATION CHECKLIST

- I. APPLICATION FOR AUTHORIZATION TO INJECTION
- III. WELL DATA: LANGLIE JAL UNIT TRUNKLINES/FLOWLINES LOCATION VERFICATION MAP INJECTION WELL DATA SHEET
- IV. REFER TO APPLICATION
- V. MAP IDENTIFIES LEASES IN ½ MILE RADIUS
- VI. TABULATION OF WELLS IN ½ MILE RADIUS P&A WELL IN ½ MILE RADIUS – SHERRELL LJU #15 LJU #30 LJU #301
- VII. DATA ON PROPOSED OPERATION
- VIII. GEOLOGIC DATA PREVIOUSLY SUBMITTED/R-4051
- IX. NO PROPOSED STIMULATION PROGRAM IS PLANNED
- X. LOGGING PREVIOUSLY SUBMITTED
- XI. CHEMICAL ANALYSIS OF FRESH WATER FROM WELL IN <sup>1</sup>/<sub>2</sub> RADIUS-LJU FRESH WATER WELL
- XII. PROOF OF NOTICE