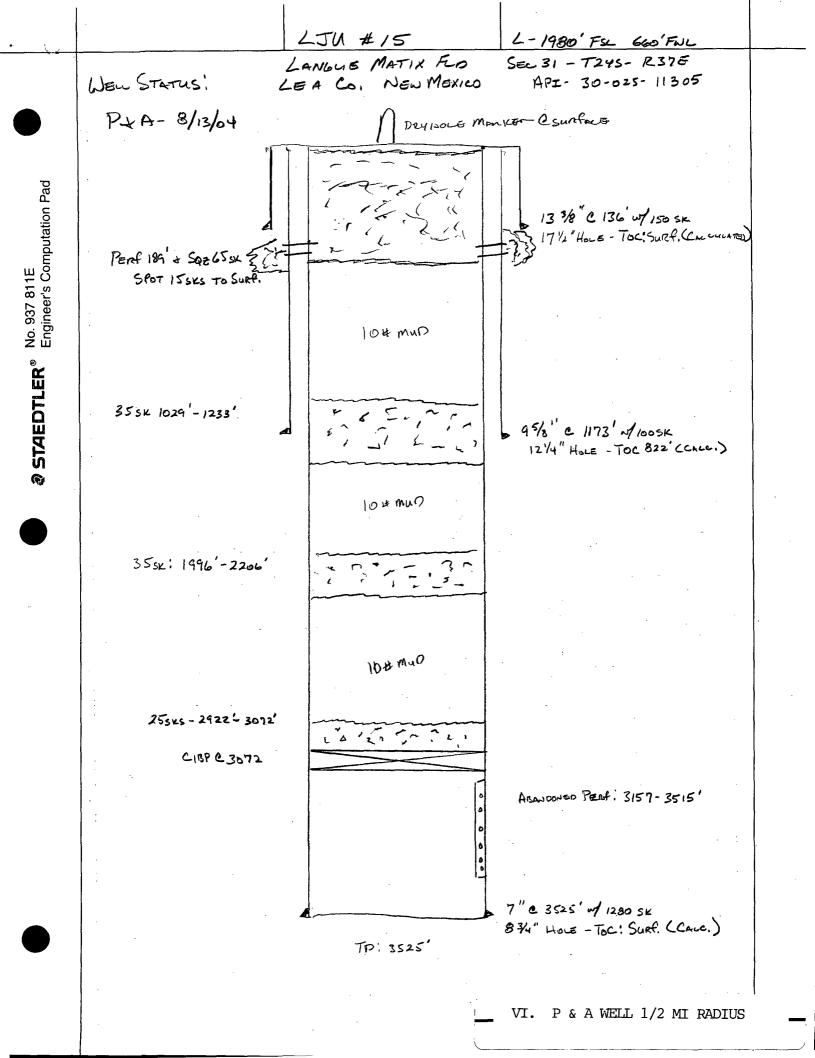

#### ADMINISTRATIVE APPLICATION CHECKLIST

- I. APPLICATION FOR AUTHORIZATION TO INJECTION
- III. WELL DATA: LANGLIE JAL UNIT TRUNKLINES/FLOWLINES LOCATION VERFICATION MAP INJECTION WELL DATA SHEET
- IV. REFER TO APPLICATION
- V. MAP IDENTIFIES LEASES IN ½ MILE RADIUS
- VI. TABULATION OF WELLS IN ½ MILE RADIUS P&A WELL IN ½ MILE RADIUS – SHERRELL LJU #15 LJU #30 LJU #301
- VII. DATA ON PROPOSED OPERATION
- VIII. GEOLOGIC DATA PREVIOUSLY SUBMITTED/R-4051
- IX. NO PROPOSED STIMULATION PROGRAM IS PLANNED
- X. LOGGING PREVIOUSLY SUBMITTED
- XI. CHEMICAL ANALYSIS OF FRESH WATER FROM WELL IN <sup>1</sup>/<sub>2</sub> RADIUS-LJU FRESH WATER WELL
- XII. PROOF OF NOTICE