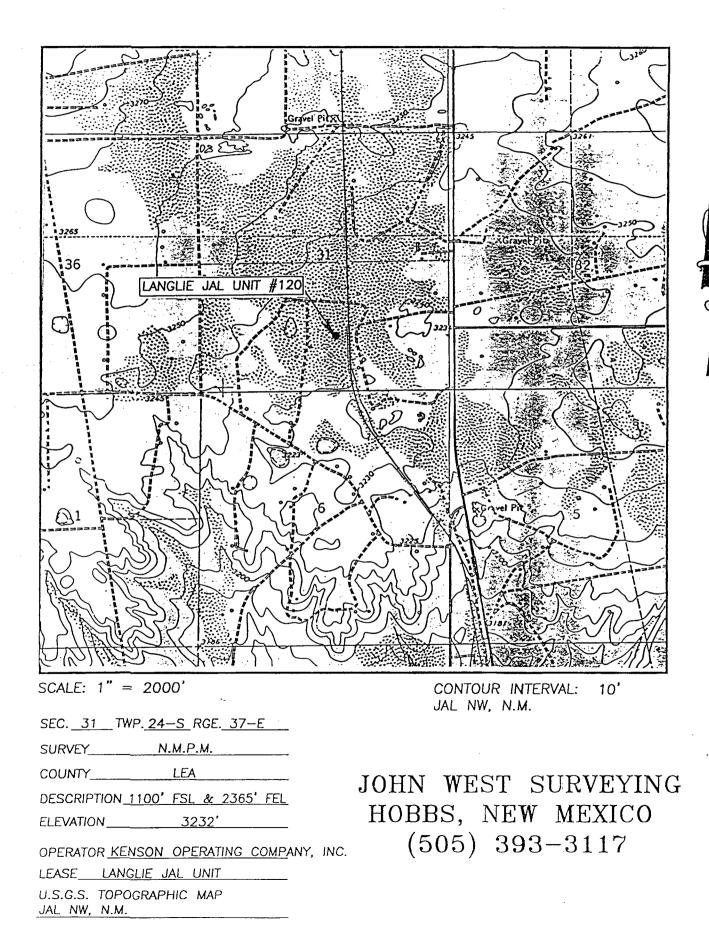

THORIZATION TO INJECT PHOENIX HYDROCARBONS OPERATING CORPORATION LANGLIE JAL UNIT

#### ADMINISTRATIVE APPLICATION CHECKLIST

- I. APPLICATION FOR AUTHORIZATION TO INJECTION
- III. WELL DATA: LANGLIE JAL UNIT TRUNKLINES/FLOWLINES LOCATION VERFICATION MAP INJECTION WELL DATA SHEET
- IV. REFER TO APPLICATION
- V. MAP IDENTIFIES LEASES IN ½ MILE RADIUS
- VI. TABULATION OF WELLS IN ½ MILE RADIUS P&A WELL IN ½ MILE RADIUS – SHERRELL LJU #15 LJU #30 LJU #301
- VII. DATA ON PROPOSED OPERATION
- VIII. GEOLOGIC DATA PREVIOUSLY SUBMITTED/R-4051
- IX. NO PROPOSED STIMULATION PROGRAM IS PLANNED
- X. LOGGING PREVIOUSLY SUBMITTED
- XI. CHEMICAL ANALYSIS OF FRESH WATER FROM WELL IN <sup>1</sup>/<sub>2</sub> RADIUS-LJU FRESH WATER WELL
- XII. PROOF OF NOTICE



III. WELL DATA

# LOCATION VERFICATION MAP





, I

# **INJECTION WELL DATA SHEET**

| YATES                                                                                                                                                                                                                                                                                                                                                                                                                                                                                                                                                                                                                                                     |
|-----------------------------------------------------------------------------------------------------------------------