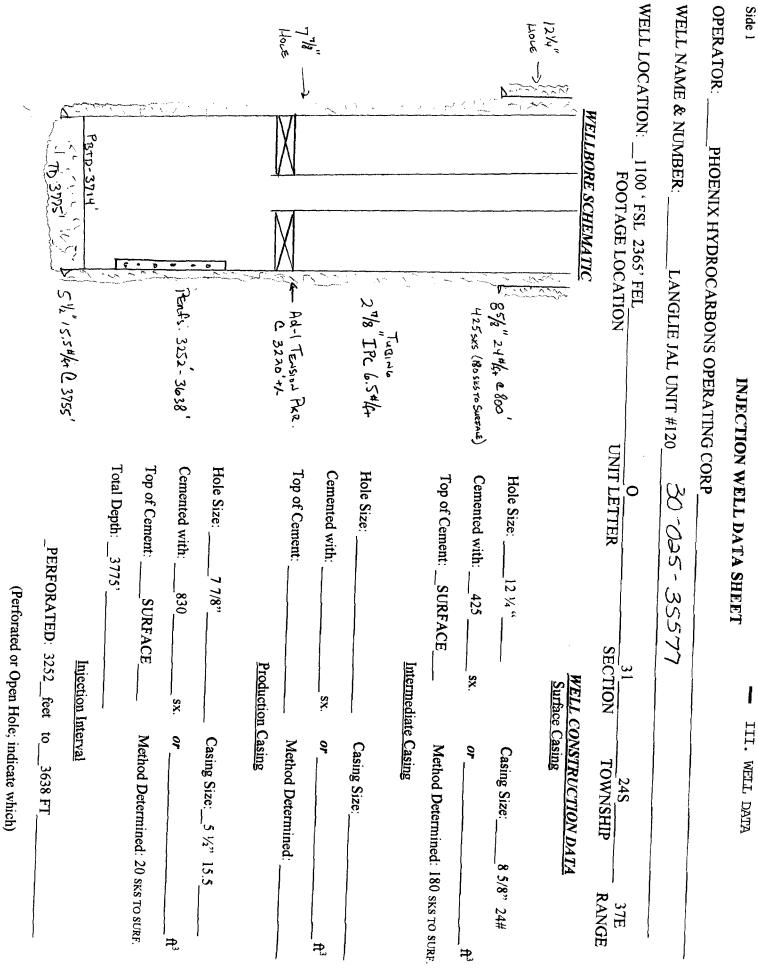

# **INJECTION WELL DATA SHEET**

| YATES                                                                                                                                                                                                                                                                                                                                                                                                                                                                                                                                                                                                                                                     |
|-----------------------------------------------------------------------------------------------------------------------------------------------------------------------------------------------------------------------------------------------------------------------------------------------------------------------------------------------------------------------------------------------------------------------------------------------------------------------------------------------------------------------------------------------------------------------------------------------------------------------------------------------------------|
| 5. Give the name and depths of any oil or gas zones underlying or overlying the proposed injection zone in this area.                                                                                                                                                                                                                                                                                                                                                                                                                                                                                                                                     |
|                                                                                                                                                                                                                                                                                                                                                                                                                                                                                                                                                                                                                                                           |
| 4. Has the well ever been perforated in any other zone(s)? List all such perforated intervals and give plugging detail, i.e. sacks of cement or plug(s) usedNONONONONONONONONONONONONONONONONONONONONONONONONONONONONONONONONONONONONONONONONONONONONONONONONONONONONONONONONONONONONONONONONONONONONONONONONONONONONONONONONONONONONONONONONONONONONONONONONONONONONONONONONONONONONONONONONONONONONONONONONONONONONONONONONONONONONONONONONONONONONONONONONONONONONONONONONONONONONONONONONONONONONONONONONONONONONONONONONONONONONONONONONONONONONONONONONONONONONONONONONONONONONONONONONONONONONONONONONONONONONONONONONONONONONONONONONONONONONO_NO |
| 3. Name of Field or Pool (if applicable): LANGLIE MATIX                                                                                                                                                                                                                                                                                                                                                                                                                                                                                                                                                                                                   |
| 2. Name of the Injection Formation: 7 RIVERS/QUEEN/GRAYBURG                                                                                                                                                                                                                                                                                                                                                                                                                                                                                                                                                                                               |
| If no, for what purpose was the well originally drilled?PRODUCTION                                                                                                                                                                                                                                                                                                                                                                                                                                                                                                                                                                                        |
| 1. Is this a new well drilled for injection?YesXNo                                                                                                                                                                                                                                                                                                                                                                                                                                                                                                                                                                                                        |
| Additional Data                                                                                                                                                                                                                                                                                                                                                                                                                                                                                                                                                                                                                                           |
| Other Type of Tubing/Casing Seal (if applicable):                                                                                                                                                                                                                                                                                                                                                                                                                                                                                                                                                                                                         |
| Packer Setting Depth:3220                                                                                                                                                                                                                                                                                                                                                                                                                                                                                                                                                                                                                                 |
| Type of Packer:Ad-1 Tension Set Packer                                                                                                                                                                                                                                                                                                                                                                                                                                                                                                                                                                                                                    |
| Tubing Size: 2 7/8" Lining Material: IPC                                                                                                                                                                                                                                                                                                                                                                                                                                                                                                                                                                                                                  |
|                                                                                                                                                                                                                                                                                                                                                                                                                                                                                                                                                                                                                                                           |