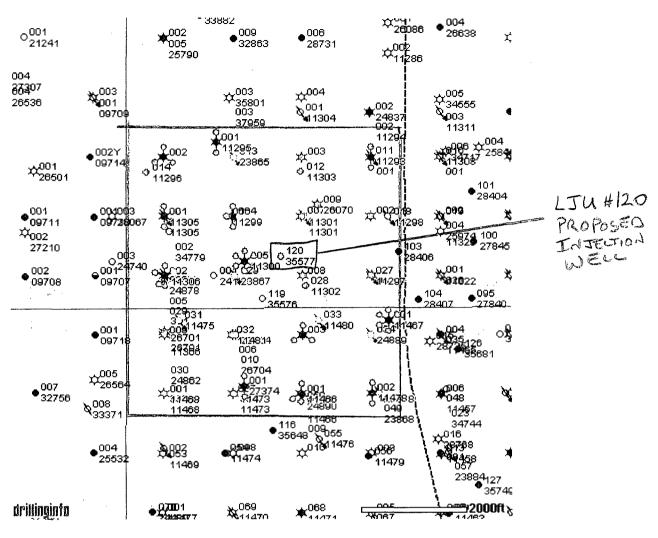

#### ADMINISTRATIVE APPLICATION CHECKLIST

- I. APPLICATION FOR AUTHORIZATION TO INJECTION
- III. WELL DATA: LANGLIE JAL UNIT TRUNKLINES/FLOWLINES LOCATION VERFICATION MAP INJECTION WELL DATA SHEET
- IV. REFER TO APPLICATION
- V. MAP IDENTIFIES LEASES IN ½ MILE RADIUS
- VI. TABULATION OF WELLS IN ½ MILE RADIUS P&A WELL IN ½ MILE RADIUS – SHERRELL LJU #15 LJU #30 LJU #301
- VII. DATA ON PROPOSED OPERATION
- VIII. GEOLOGIC DATA PREVIOUSLY SUBMITTED/R-4051
- IX. NO PROPOSED STIMULATION PROGRAM IS PLANNED
- X. LOGGING PREVIOUSLY SUBMITTED
- XI. CHEMICAL ANALYSIS OF FRESH WATER FROM WELL IN <sup>1</sup>/<sub>2</sub> RADIUS-LJU FRESH WATER WELL
- XII. PROOF OF NOTICE