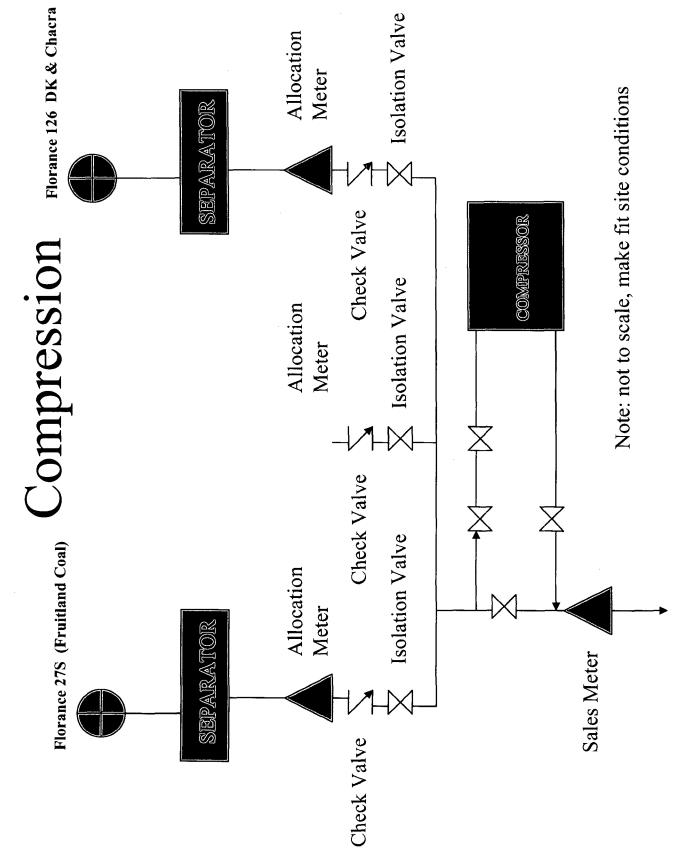

Cherry Hlava WL1-19.132 281-366-4081 (direct) 281-366-0700 (FAX) Hlavacl@bp.com

P. O. Box 3092 Houston, Texas 77253-3092 501 Westlake Park Boulevard Houston, Texas 77079

BP America Production Company respectfully request authorization to surface commingle gas production from the Basin Fruitland coal, Chacra and Basin Dakota. Surface commingling Fruitland Coal production will be from the Florance 27S and Chacra & Basin Dakota production will be from the Florance 126. Both of these 'leases' are of the same base lease with different ownership between formations.

The production from each well will be separated & metered prior to commingling; where the liquids will be removed. The commingled gas will then be sent through compression prior to entering the sales meter.

- 1. Plats with lease boundaries showing all well and facility locations.
- 2. Site Facility Schematic Flow Diagram
- 3. Address listing Interest Owners Notified
- 4. Form C-107-B

herry Hlava

Should you have any questions concerning this matter please contact me at 281-366-4081.