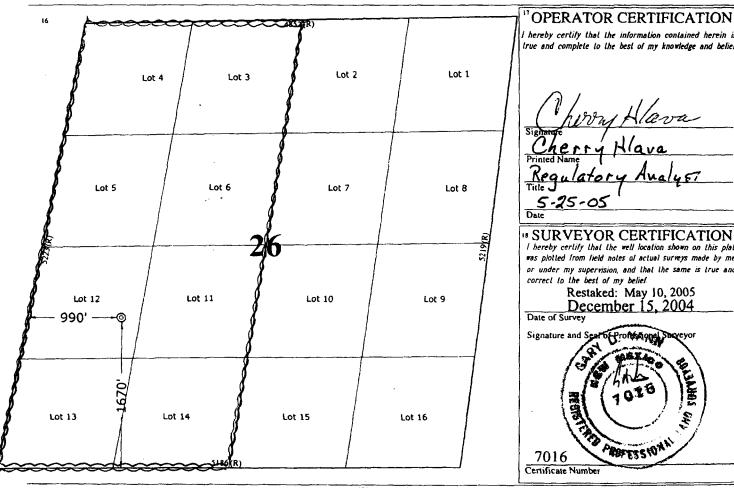

October 30, 2006

New Mexico Oil Conservation Division Energy and Minerals Department P. O. Box 2088 Santa Fe, New Mexico 87501

Surface Commingling Notice Florance 27S Fruitland Coal Florance 126 Chacra & Dakota Section 26, T29N, R09W San Juan County, New Mexico San Juan South Asset

- 1. Plats with lease boundaries showing all well and facility locations.
- 2. Site Facility Schematic Flow Diagram
- 3. Address listing Interest Owners Notified
- 4. Form C-107-B

herry Hlava

Should you have any questions concerning this matter please contact me at 281-366-4081.