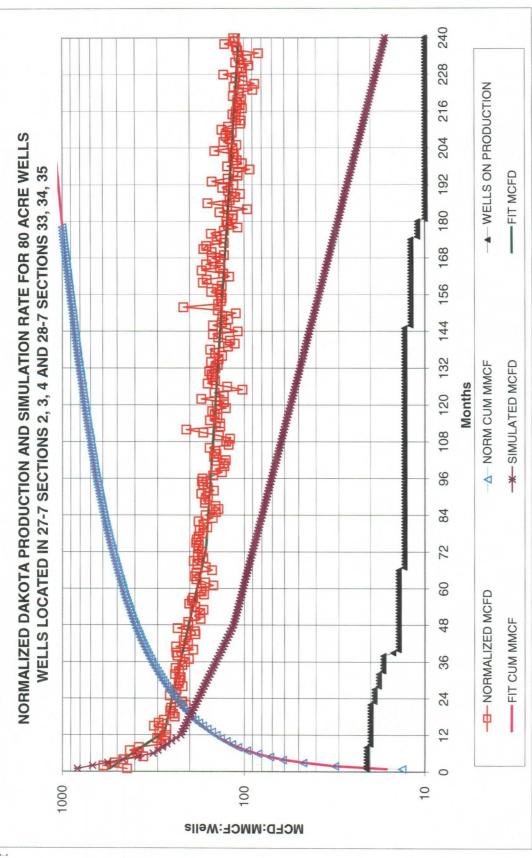

| DATA ELEMENT                                                                                                                                                                      | UPPER ZONE       | INTERMEDIATE ZONE | LOWER ZONE       |
|-----------------------------------------------------------------------------------------------------------------------------------------------------------------------------------|------------------|-------------------|------------------|
| Pool Name                                                                                                                                                                         | OTERO CHACRA     | BLANCO MESAVERDE  | BASIN DAKOTA     |
| Pool Code                                                                                                                                                                         | 82329            | 72319             | 71599            |
| Top and Bottom of Pay Section (Perforated or Open-Hole Interval)                                                                                                                  | 3800 - 4100      | 4560 - 5520       | 7224 - 7474      |
| Method of Production<br>(Flowing of Artificial Lift)                                                                                                                              | EXPECTED TO FLOW | EXPECTED TO FLOW  | EXPECTED TO FLOW |
| Bottomhole Pressure (Note: Pressure data will not be required if the bottom perforation in the lower zone is within 150% of the depth of the top perforation in the upper zone)   | 540 psi          | 560 psi           | 880 psi          |
| Oil Gravity or Gas BTU .<br>(Degree API or Gas BTU)                                                                                                                               |                  |                   |                  |
| Producing, Shut-in or<br>New Zone                                                                                                                                                 | NEW ZONE         | NEW ZONE          | NEW ZONE         |
| Date and Oil/Gas/Water Rates of Last Production (Note: For new zones with no production history, applicant shall be required to attach production astimates and supporting data.) | Date: Rates:     | Date: Rates:      | Date: Rates:     |
| Fixed Allocation Percentage (Note: If allocation is based upon someting other than current or part production, supporting data or explanation will be required.)                  | Oil Gas          | Oil Gas % Test %  | Oil Gas % Test % |

# ADDITIONAL DATA

| Are all working, royalty and overriding royalty interests identical in all commingling zones? If not, have all working royalty and overriding royalty interest owners been notified by certified mail?                                                                                                                                                                                                                                        | Yes No X<br>Yes No X |
|-----------------------------------------------------------------------------------------------------------------------------------------------------------------------------------------------------------------------------------------------------------------------------------------------------------------------------------------------------------------------------------------------------------------------------------------------|----------------------|
| Are all produced fluids from all commingling zones compatible with each other?                                                                                                                                                                                                                                                                                                                                                                | Yes_X No             |
| Will commingling decrease the value of production?                                                                                                                                                                                                                                                                                                                                                                                            | Yes No_ X            |
| If this well is on, or communitized with, state or federal lands, has either the Commissioner of Public Lands or the United States Bureau of Land Management been notified in writing of this application?  NMOCD Reference Case No. applicable to this well: R 10476B R 11363                                                                                                                                                                | Yes X No             |
| Attachments:  C-102 for each zone to be commingled showing its spacing unit and acreage dedication.  Production curve for each zone for at least one year. (If not available, attach explanation.)  For zones with no production history, estimated production rates and supporting data.  Data to support allocation method or formula.  Notification list of working, royalty and overriding royalty interests for uncommon interest cases. | Gall rain            |