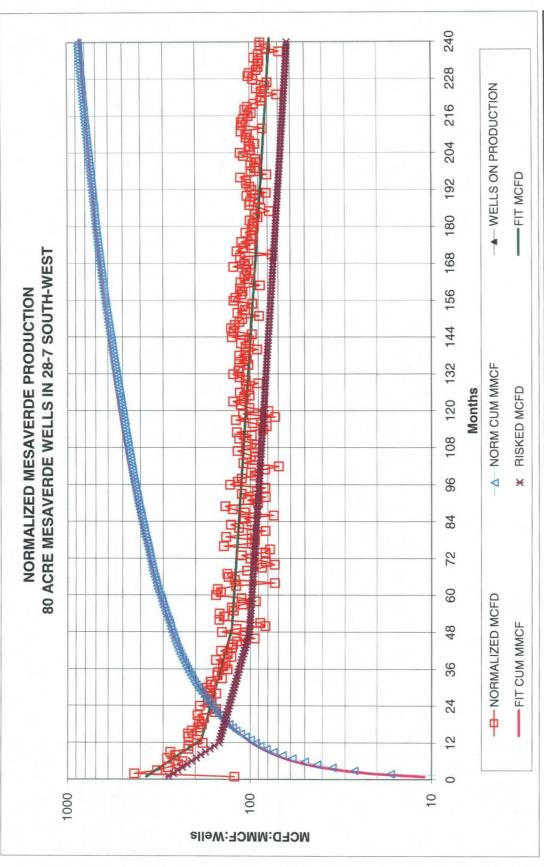

| DATA ELEMENT                                                                                                                                                                      | UPPER ZONE       | INTERMEDIATE ZONE | LOWER ZONE       |
|-----------------------------------------------------------------------------------------------------------------------------------------------------------------------------------|------------------|-------------------|------------------|
| Pool Name                                                                                                                                                                         | OTERO CHACRA     | BLANCO MESAVERDE  | BASIN DAKOTA     |
| Pool Code                                                                                                                                                                         | 82329            | 72319             | 71599            |
| Top and Bottom of Pay Section (Perforated or Open-Hole Interval)                                                                                                                  | 3800 - 4100      | 4560 - 5520       | 7224 - 7474      |
| Method of Production<br>(Flowing of Artificial Lift)                                                                                                                              | EXPECTED TO FLOW | EXPECTED TO FLOW  | EXPECTED TO FLOW |
| Bottomhole Pressure (Note: Pressure data will not be required if the bottom perforation in the lower zone is within 150% of the depth of the top perforation in the upper zone)   | 540 psi          | 560 psi           | 880 psi          |
| Oil Gravity or Gas BTU .<br>(Degree API or Gas BTU)                                                                                                                               |                  |                   |                  |
| Producing, Shut-in or<br>New Zone                                                                                                                                                 | NEW ZONE         | NEW ZONE          | NEW ZONE         |
| Date and Oil/Gas/Water Rates of Last Production (Note: For new zones with no production history, applicant shall be required to attach production astimates and supporting data.) | Date: Rates:     | Date: Rates:      | Date: Rates:     |
| Fixed Allocation Percentage (Note: If allocation is based upon someting other than current or part production, supporting data or explanation will be required.)                  | Oil Gas          | Oil Gas % Test %  | Oil Gas % Test % |

# ADDITIONAL DATA

| Are all working, royalty and overriding royalty interests identical in all commingling zones? If not, have all working royalty and overriding royalty interest owners been notified by certified mail?                                                                                                                                                                                                                                        | Yes No X<br>Yes No X |
|-----------------------------------------------------------------------------------------------------------------------------------------------------------------------------------------------------------------------------------------------------------------------------------------------------------------------------------------------------------------------------------------------------------------------------------------------|----------------------|
| Are all produced fluids from all commingling zones compatible with each other?                                                                                                                                                                                                                                                                                                                                                                | Yes_X No             |
| Will commingling decrease the value of production?                                                                                                                                                                                                                                                                                                                                                                                            | Yes No_ X            |
| If this well is on, or communitized with, state or federal lands, has either the Commissioner of Public Lands or the United States Bureau of Land Management been notified in writing of this application?  NMOCD Reference Case No. applicable to this well: R 10476B R 11363                                                                                                                                                                | Yes X No             |
| Attachments:  C-102 for each zone to be commingled showing its spacing unit and acreage dedication.  Production curve for each zone for at least one year. (If not available, attach explanation.)  For zones with no production history, estimated production rates and supporting data.  Data to support allocation method or formula.  Notification list of working, royalty and overriding royalty interests for uncommon interest cases. | Gall rain            |