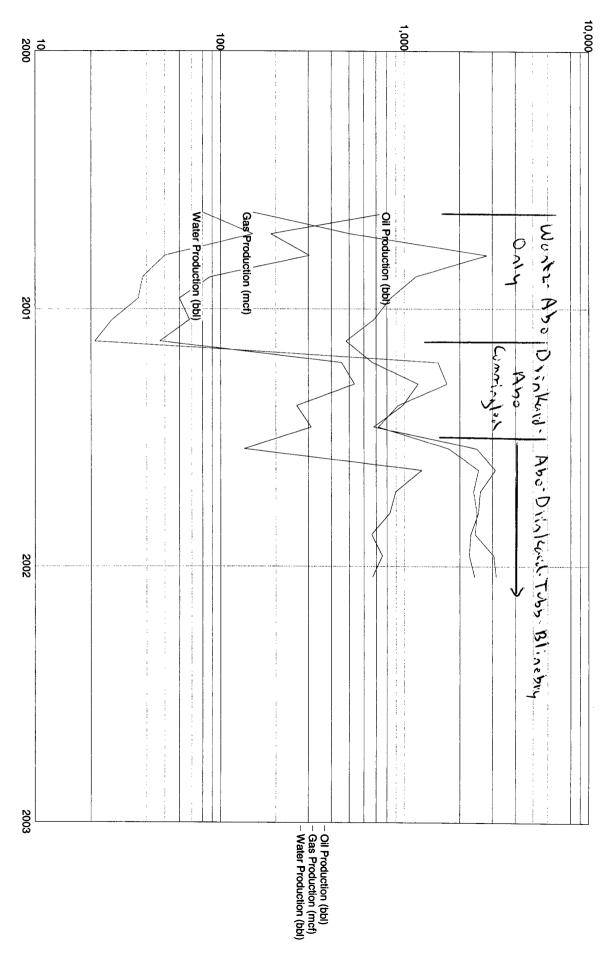

# Lease Name: KEOHANE County, State: LEA, NM Operator: HOME-STAKE OIL & GAS COMPANY THE Field: WANTZ Reservoir: ABO Location: 26 22S 37E SW NW SE

# **KEOHANE - WANTZ**

Time

· · ·

DISTRICT I P.O. Box 1960, Hobbs, NM 55241-1960

DISTRICT II P.O. Drawer DD, Artenia, NM 88211-0719

DISTRICT III 1000 Rio Brazos Rd., Aztec, NM 87410

DISTRICT IV

P.O. BOX 2068, SANTA FE, N.M. 87504-2088