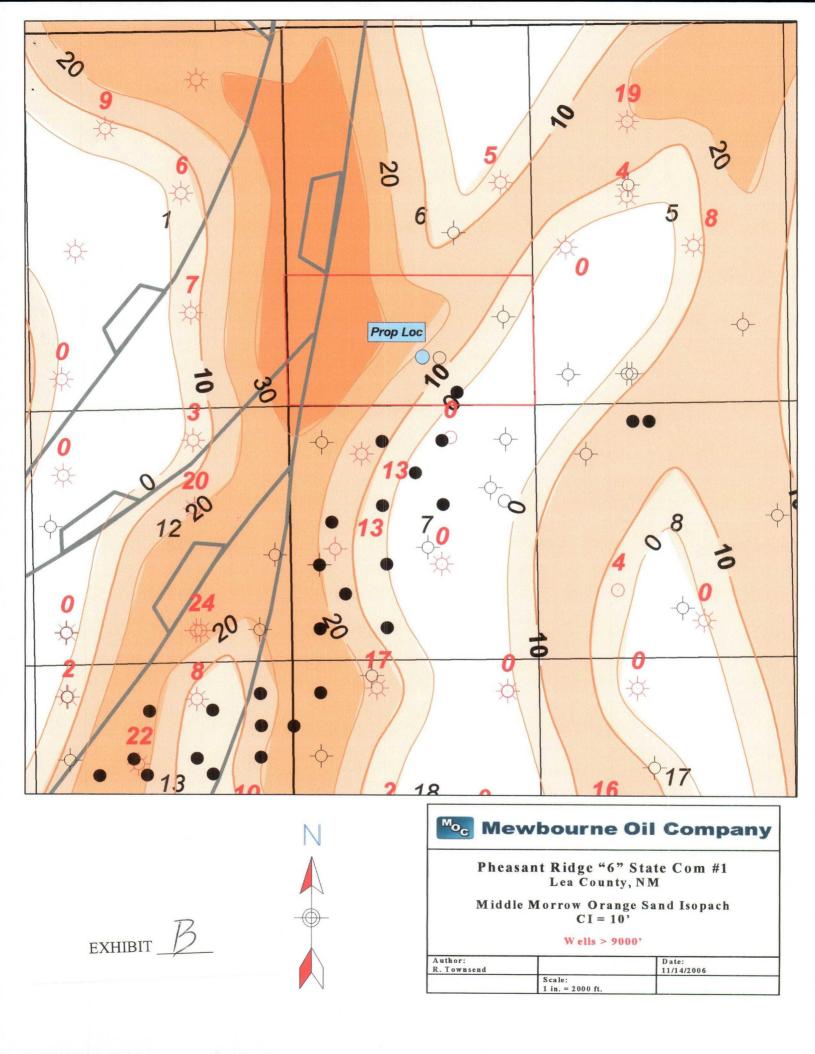

The well's location is based upon geologic reasons. Isopachs for the Middle Morrow Green Sand and Middle Morrow Orange sand (the two primary zones) are attached as Exhibits A and B. While an orthodox location was acceptable in the Middle Morrow Green Sand, moving the well to the west of an orthodox location will increase the chances of success in the Middle Morrow Orange Sand. Applicant desires to stack potential zones to increase the chances of drilling a commercial well. In addition, while it appears that the SW¼ of Section 6 has better sand thickness and would provide a better location, applicant does not want to drill in that quarter section due to massive faults nearby.

## W ells > 9000'

| Author:<br>R. Townsend |                    | Date:<br>11/14/2006 |  |
|------------------------|--------------------|---------------------|--|
|                        | Scale:             |                     |  |
|                        | 1  in. = 2000  ft. |                     |  |