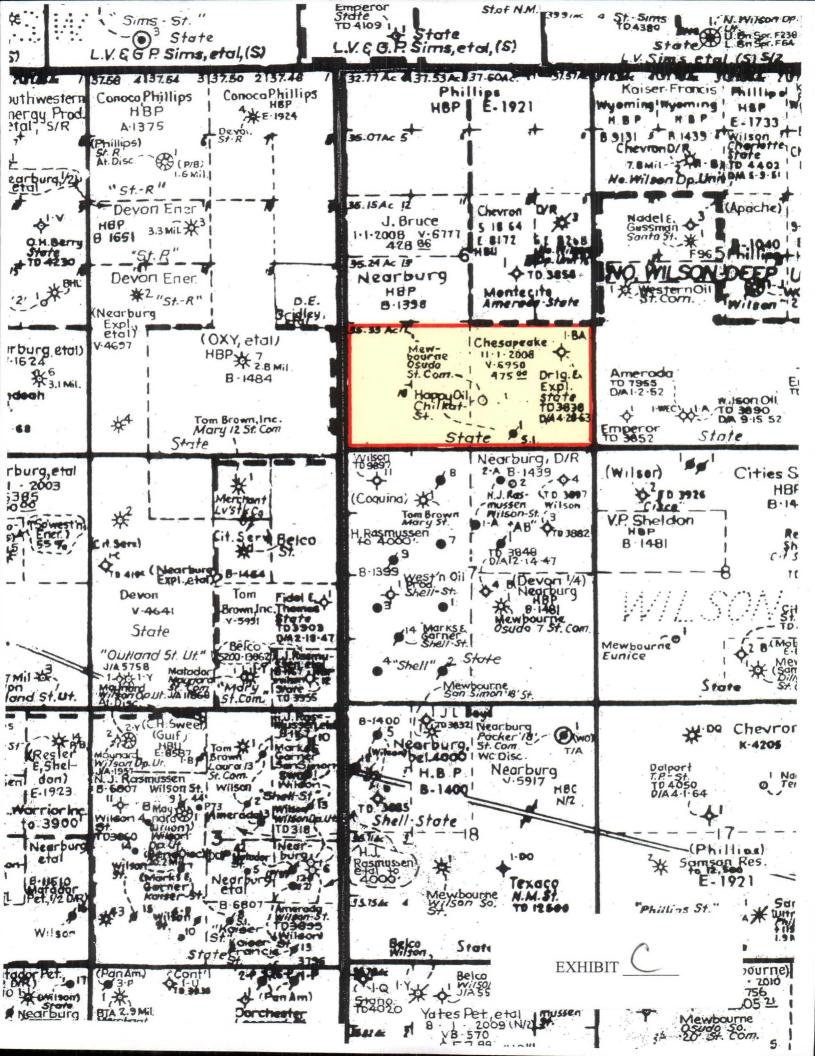

2006 NOU 27 PM 2 06

A land plat is attached as Exhibit C. The  $S\frac{1}{2}$  of Section 6 is covered by two state leases (Lease B-1398-37 in the SW<sup>1</sup>/<sub>4</sub>, and Lease V-6950 in the SE<sup>1</sup>/<sub>4</sub>). The well location is internal to the well unit, and does not encroach on any offset acreage. Therefore, there is no adversely affected offset, and notice of this application has not been given to anyone. (The only working interest owner in the well unit other than applicant (Nearburg Exploration Company, L.L.C.) has waived objection to the location. See Exhibit D.)