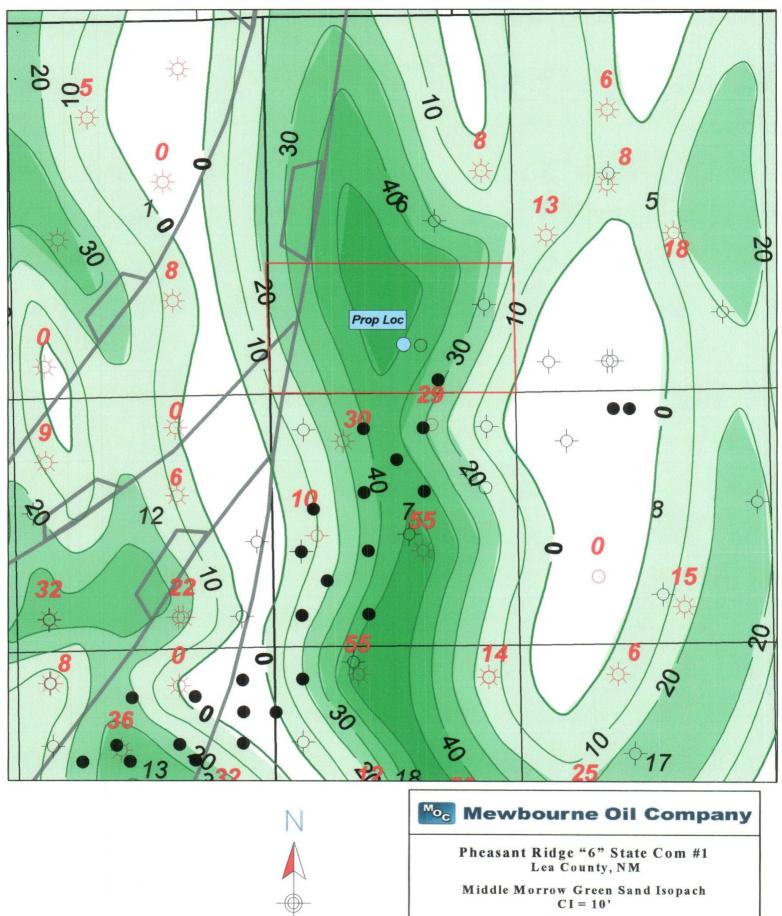

The well will be drilled to a depth sufficient to test the Morrow formation (Osudo-Morrow Gas Pool), which is spaced on statewide regulations (320 acre well units, with wells to be located no closer than 660 feet to a quarter section line nor closer than 10 feet to a quarter-quarter section line). The  $S\frac{1}{2}$  of Section 6 comprises a non-standard 310.75 acre unit.

The well's location is based upon geologic reasons. Isopachs for the Middle Morrow Green Sand and Middle Morrow Orange sand (the two primary zones) are attached as Exhibits A and B. While an orthodox location was acceptable in the Middle Morrow Green Sand, moving the well to the west of an orthodox location will increase the chances of success in the Middle Morrow Orange Sand. Applicant desires to stack potential zones to increase the chances of drilling a commercial well. In addition, while it appears that the SW¼ of Section 6 has better sand thickness and would provide a better location, applicant does not want to drill in that quarter section due to massive faults nearby.