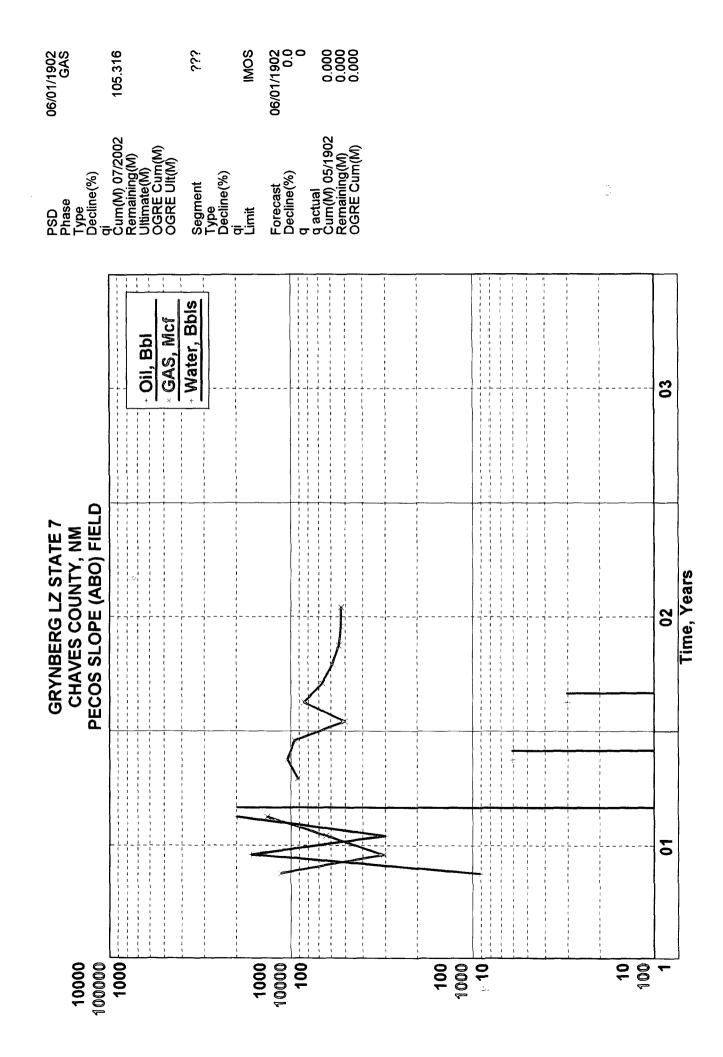

### APPLICATION FOR DOWNHOLE COMMINGLING

Establish Pre-Approved Pools EXISTING WELLBORE X Yes No

| Yates Petroleum Corporation Operator                                                                                                                                               |                                                                                                                                                                                                                                         | n Fourth Street                                                   |                                                      |
|------------------------------------------------------------------------------------------------------------------------------------------------------------------------------------|-----------------------------------------------------------------------------------------------------------------------------------------------------------------------------------------------------------------------------------------|-------------------------------------------------------------------|------------------------------------------------------|
| ·                                                                                                                                                                                  |                                                                                                                                                                                                                                         |                                                                   | Cont.                                                |
| Grynberg LZ State Lease                                                                                                                                                            |                                                                                                                                                                                                                                         | T5S R24E Section-Township-Range                                   | <u>Chaves</u><br>County                              |
| OGRID No. <u>025575</u> Propert                                                                                                                                                    | y Code API No30-0                                                                                                                                                                                                                       | 005-63335 Lease Type:                                             | Federal <u>X</u> StateFee                            |
| DATA ELEMENT                                                                                                                                                                       | UPPER ZONE                                                                                                                                                                                                                              | INTERMEDIATE ZONE                                                 | LOWER ZONE                                           |
| Pool Name                                                                                                                                                                          | Pecos Slope Abo                                                                                                                                                                                                                         |                                                                   | Wildcat Penn                                         |
| Pool Code                                                                                                                                                                          | \\\\\\\\\\\\\\\\\\\\\\\\\\\\\\\\\\\\\\                                                                                                                                                                                                  | )                                                                 | 22                                                   |
| Top and Bottom of Pay Section (Perforated or Open-Hole Interval)                                                                                                                   | 3607-3902'                                                                                                                                                                                                                              |                                                                   | 4886-4902'<br>5168-5184'                             |
| Method of Production (Flowing or Artificial Lift)                                                                                                                                  | Flowing                                                                                                                                                                                                                                 |                                                                   | Flowing                                              |
| Bottomhole Pressure (Note: Pressure data will not be required if the bottom perforation in the lower zone is within 150% of the depth of the top perforation in the upper zone)    | N/A                                                                                                                                                                                                                                     |                                                                   | N/A                                                  |
| Oil Gravity or Gas BTU<br>(Degree API or Gas BTU)                                                                                                                                  | N/A                                                                                                                                                                                                                                     |                                                                   |                                                      |
| Producing, Shut-In or<br>New Zone                                                                                                                                                  | Producing                                                                                                                                                                                                                               |                                                                   | Shut In                                              |
| Date and Oil/Gas/Water Rates of Last Production. (Note: For new zones with no production history, applicant shall be required to attach production estimates and supporting data.) | Date: 7/1/02<br>Rates 160 Mcfd<br>0 Bopd<br>0 Bwpd                                                                                                                                                                                      | Date:<br>Rates:                                                   | Date: 6/17/01<br>Rates 170 Mcfd<br>0 Bopd<br>25 Bwpd |
| Fixed Allocation Percentage                                                                                                                                                        | Oil Gas                                                                                                                                                                                                                                 | Oil Gas                                                           | Oil Gas                                              |
| (Note: If allocation is based upon something other<br>than current or past production, supporting data or<br>explanation will be required.)                                        | 0% 48 %                                                                                                                                                                                                                                 | 0% %                                                              | 0% 52%                                               |
|                                                                                                                                                                                    | <u>ADDITIO</u>                                                                                                                                                                                                                          | NAL DATA                                                          |                                                      |
|                                                                                                                                                                                    | ling royalty interests identical in all con                                                                                                                                                                                             |                                                                   | Yes No<br>Yes No                                     |
| Are all produced fluids from all con                                                                                                                                               | nmingled zones compatible with each of                                                                                                                                                                                                  | other?                                                            | Yes No                                               |
| Will commingling decrease the valu                                                                                                                                                 | ne of production?                                                                                                                                                                                                                       | - 10 -                                                            | Yes No                                               |
| If this well is on, or communitized vor the United States Bureau of Land                                                                                                           | with, state or federal lands, has either the Management been notified in writing                                                                                                                                                        | he Commissioner of Public Lands of this application?              | Yes No                                               |
| NMOCD Reference Case No. applie                                                                                                                                                    | cable to this well:                                                                                                                                                                                                                     |                                                                   |                                                      |
| Production curve for each zone<br>For zones with no production hi<br>Data to support allocation methon<br>Notification list of working, roy                                        | mingled showing its spacing unit and a<br>for at least one year. (If not available,<br>istory, estimated production rates and s<br>od or formula.<br>valty and overriding royalty interests for<br>or documents required to support com | attach explanation.) supporting data. or uncommon interest cases. |                                                      |
|                                                                                                                                                                                    | PRE-APPRO                                                                                                                                                                                                                               | VED POOLS                                                         |                                                      |
| If application                                                                                                                                                                     | n is to establish Pre-Approved Pools, t                                                                                                                                                                                                 | the following additional information w                            | fill be required:                                    |
| List of all operators within the prop                                                                                                                                              | nhole commingling within the propose<br>posed Pre-Approved Pools<br>proposed Pre-Approved Pools were pro                                                                                                                                |                                                                   |                                                      |
| / 1 /                                                                                                                                                                              | tion above is true and complete to                                                                                                                                                                                                      |                                                                   |                                                      |
| SIGNATURE James V                                                                                                                                                                  | Ji Munga TITLE_                                                                                                                                                                                                                         | Operations Engineer                                               | DATE <u>9/27/02</u>                                  |
| TYPE OR PRINT NAME                                                                                                                                                                 | nes W. Pringle                                                                                                                                                                                                                          | TELEPONE                                                          | NO. <u>(505)-748-4182</u>                            |