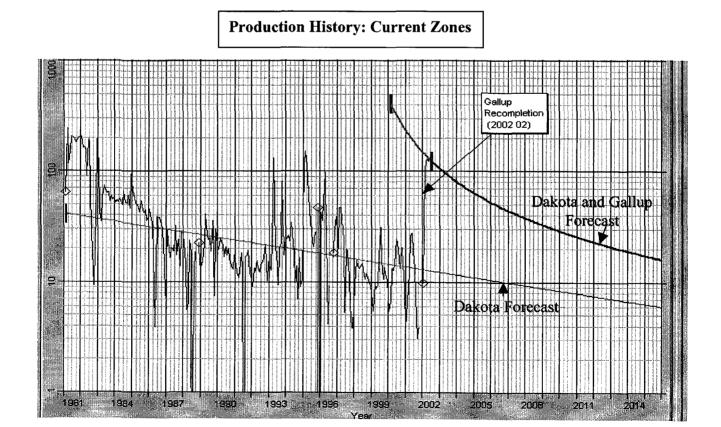

### State Com AD 26E (30-045-23744): DHC ALLOCATION INFORMATION

The Dakota zone in the State Com AD 26E has been producing since 1981 and was on a steady decline before the Gallup was recompleted in 2001 and brought on-line in early 2002. Daily test information from the combined Gallup/Dakota flowstream has been gathered since February 2002, and a combined gas forecast for those zones is shown on the graph below. We are submitting the following subtraction table to allocate gas production for the proposed Chacra recompletion. No oil production is anticipated from the Dakota and will continue to be allocated as before.

|      | Mid-Year Rate, MCFD |        |  |  |  |
|------|---------------------|--------|--|--|--|
| Year | Dakota              | Chacra |  |  |  |
| 2002 | 13                  | 114    |  |  |  |
| 2003 | 12                  | 81     |  |  |  |
| 2004 | 11                  | 61     |  |  |  |
| 2005 | 11                  | 48     |  |  |  |
| 2006 | 10                  | 38     |  |  |  |
| 2007 | 10                  | 31     |  |  |  |
| 2008 | 9                   | 26     |  |  |  |
| 2009 | 9                   | 22     |  |  |  |
| 2010 | 8                   | 19     |  |  |  |
| 2011 | 8                   | 17     |  |  |  |
| 2012 | 7                   | 15     |  |  |  |
| 2013 | 7                   | 13     |  |  |  |
| 2014 | 7                   | 12     |  |  |  |
| 2015 | 6                   | 11     |  |  |  |