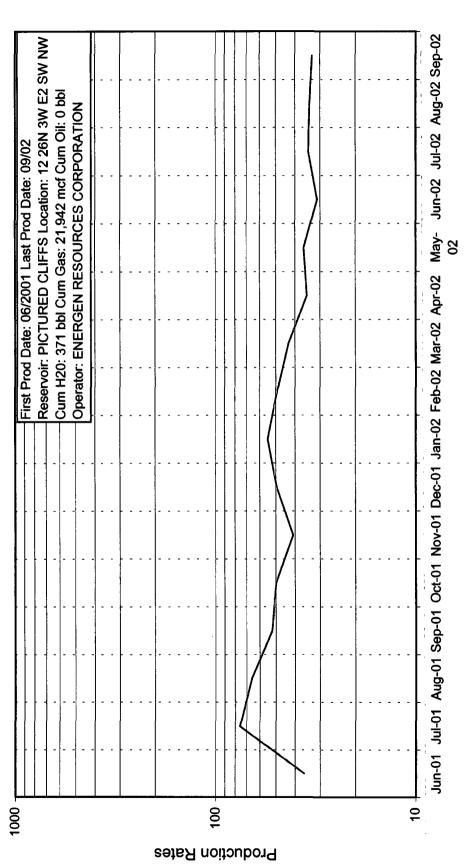

OIL CONSERVATION DIVISION PO Box 2088 Santa Fe, NM 87504-2088

| M  |
|----|
| #  |
| 61 |
| 6  |
| ٩  |
|    |
|    |
|    |
|    |
| 4  |
| U  |
|    |

R/

------ Gas Production (mcf) Daily ------ Oil Production (bbl) Daily

ł

JICARILLA 96#8B

- Gas Production (mcf) Daily - Oil Production (bbl) Daily

Time