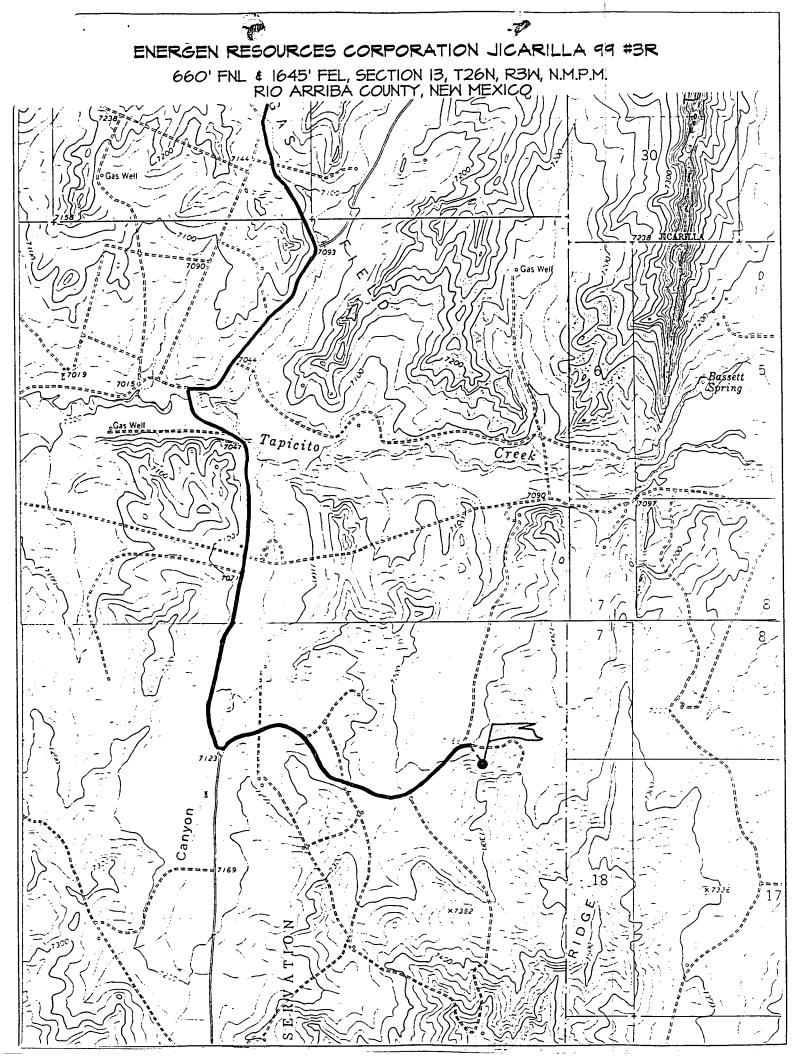

|  |

Mexico Resources Departm. N DIVISION Mexico Revised February 21, 1994 Instructions on back Submit to Appropriate District Office State Lease - 4 Copies Fee Lease - 3 Copies

AMENDED REPORT

State of New Mexico Energy, Minerals & Natural Resources Departm

OIL CONSERVATION DIVISION PO Box 2088 Santa Fe, NM 87504-2088

| M  |
|----|
| #  |
| 61 |
| 6  |
| ٩  |
|    |
|    |
|    |
|    |
| 4  |
| U  |
|    |

R/



------ Gas Production (mcf) Daily ------ Oil Production (bbl) Daily

ł

JICARILLA 96#8B



- Gas Production (mcf) Daily - Oil Production (bbl) Daily

Time

# **Energen Resources Corporation**

Jicarilla 99#3R Offset Operator/Ownership Plat Gavilan Pictured Cliffs/Blanco Mesaverde Downhole Commingling

## Township 26 N, Range 3 W



1.) Energen Resources



## Jicarilla 99#3R

## Proposed Allocation Method

Produce total well stream for 60 days following Pictured Cliffs pay add Pay add projected to add 70 MCFD from Pictured Cliffs

Total Stream = X Mesaverde flow rate = 30 MCFD

MV Allocation = 30/X as a percentage

PC allocation = (X-30)/X as a percentage

PC Oil allocation = ((Total Oil - .11 BOPD to Mesaverde )/ Total Oil) as a percentage of total production

L

Rates will be reported to NMOCD- Aztec for final allocation percentage determination

Jicarilla 99#3R Pictured Cliffs Initial Bottom Hole Shut In Pressure

|                       | 11                    |                                   |                  | 12               | 7    |
|-----------------------|-----------------------|-----------------------------------|----------