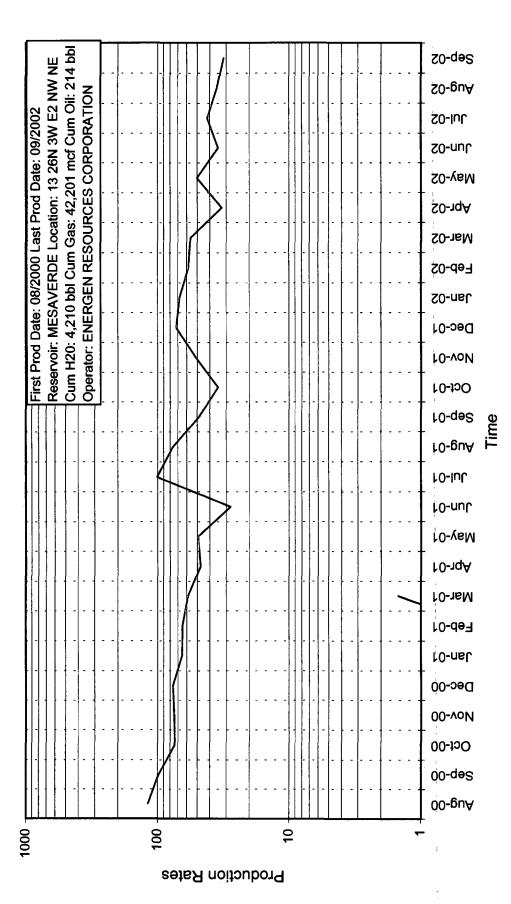

OIL CONSERVATION DIVISION PO Box 2088 Santa Fe, NM 87504-2088

| M  |
|----|
| #  |
| 61 |
| 6  |
| ٩  |
|    |
|    |
|    |
|    |
| 4  |
| U  |
|    |

R/

------ Gas Production (mcf) Daily ------ Oil Production (bbl) Daily

ł

JICARILLA 96#8B

- Gas Production (mcf) Daily - Oil Production (bbl) Daily

Time