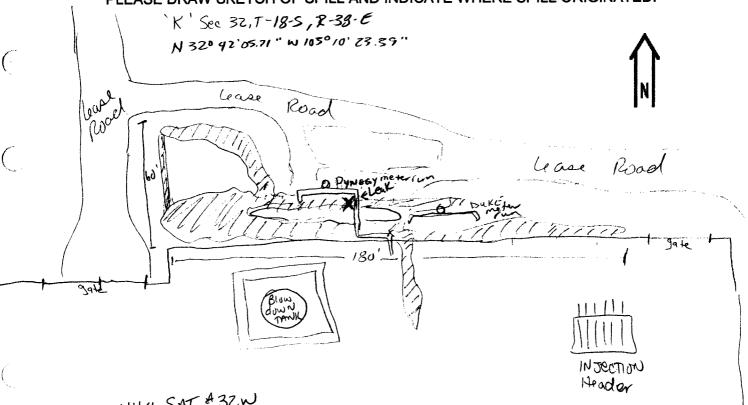

|                                        |                 | -                 |                        |                              |                                 |                       |             |              |                           |  |  |

SPILL MAP 11/27/06 SAT 3AW BBOX ZOBW - Rec 5 BW

32 B Remote HEADOR 3" Zgplock line

PLEASE DRAW SKETCH OF SPILL AND INDICATE WHERE SPILL ORIGINATED.



NHU SAT & 32W

## **MITCHELL ANALYTICAL LABORATORY**

2638 Faudree XOdessa, Texas 79765-8538 561-5579

| Company:                                                                                                                      | Nalc                  | o Enei                                     | gy Se                   | ervic       | es                   |                      |                                                                    |                      |                                                   |                                        |  |
|-------------------------------------------------------------------------------------------------------------------------------|-----------------------|--------------------------------------------|------------------------