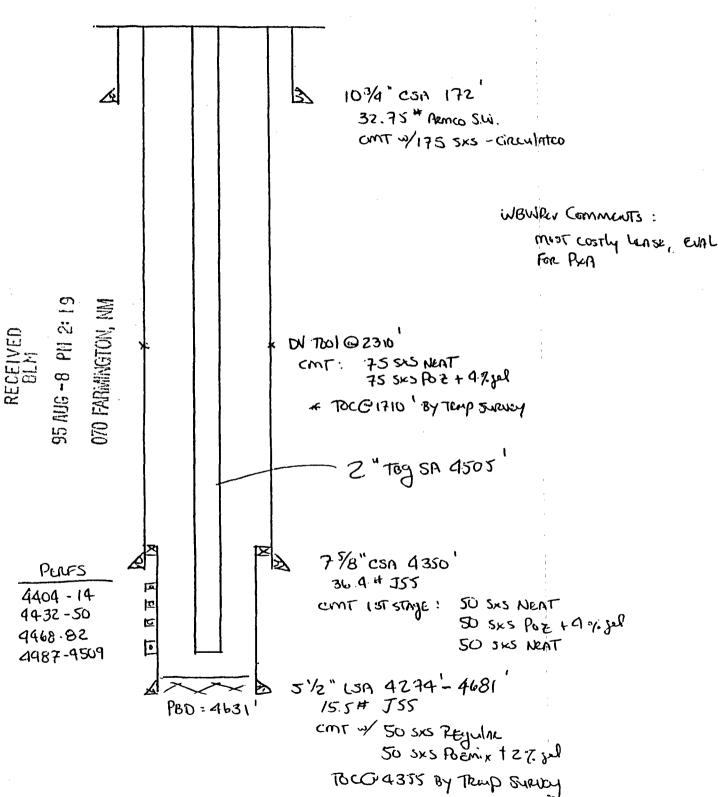

Michener A LS #5
Orig. Comp. 6/57
TD = 4685' PBTD = 4631'
Page 2 of 2

- 1. Check location for anchors. Install if necessary. Test anchors.
- 2. MIRUSU. Blow down well. Kill if necessary with 2% KCL. NDWH. NUBOP.
- 3. POOH with 2" tbg. RIH with tbg and cement retainer. Set retainer at 4350'. Test casing integrity to 500#. Squeeze perfs at 4404' to 4509' with #9, cuft of cement. Pull out of retainer and spot 100 of cement on top (This will bring cement of 25 above the liner top). Spot 100' cement plug from 3400 3500' (this will leave 160' rathole). Afaminam 3752-3652' (Top 6 mc
- 4. WOC. Circulate hole clean. POOH.
- 5. RU HES. Run GR/CCL/CBL from 3300' to surface. Contact Steve Webb in Denver with results to verify cement isolation of the CK.
- 6. Perforate CK at 3223', 3225', 3227', 3229', 3231', 3234', 3236', 3238' and 3240' us 1 JSPF select fire 4" HCP w/ 22.7 g charges (0.4" EHD, 20.22" penetration). Correlate CBL GR from step 5 to Schlumberger's GR/IEL dated 4/19/57.
- 7. TIH w/ 2" tubing x packer. Set packer at 3100'. Breakdown/ball off perforations using KCL and 7/8" 1.1 SG RCN balls. TOOH w/ tubing x packer.
- 8. Fracture stimulate CK according to frac procedure A. SI well for 4 hours. Flow well bar through 1/4" choke for 8 hours. Then increase choke size to 1/2". Flow well back unti cleans up.
- 9. TIH w/ 2" tubing and tag for fill. Clean out if necessary. Land tubing at 3225' with SN off bottom. ND BOP. NU wellhead. Flow back well. SI and RDMOSU. Leave well SI approved for first delivery.