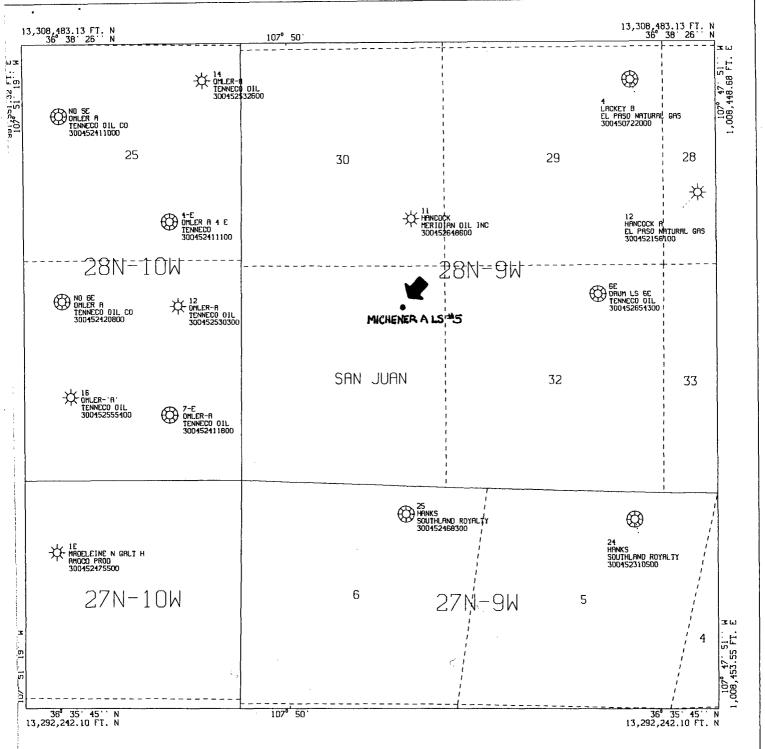

### ATTACHMENTS:

- 9-SECTION PLAT SHOWING LOCATION OF ALL WELLS AND OFFSET OPERATORS
- FORM C-102 FOR OTERO CHACRA FORMATION
- ADMINISTRATIVE ORDER NSL 87
- LIST OF ALL OFFSET OPERATORS AND THEIR ADDRESSES

All geological and geophysical data, including the interpretation thereof, appearing on this map is the private and confidential property of Amoco Production Company. The publication or reproduction thereof without the written permission of said Company is strictly prohibited.

POLYCONIC CENTRAL MERIOIAN - 107° 49' 35'' W LON SPHEROID - 6

AMOCO PRODUCTION COMPANY
PLAT MAP
MICHENER A LS #5
CHACRA HORIZON

SCALE 1 IN. = 2,000 FT. AUG 3, 1995

District I PO Box 1980, Flobbs, NAI 88241-1980 District if PO Drawer DD, Artesla, NAI 88211-0719 District III