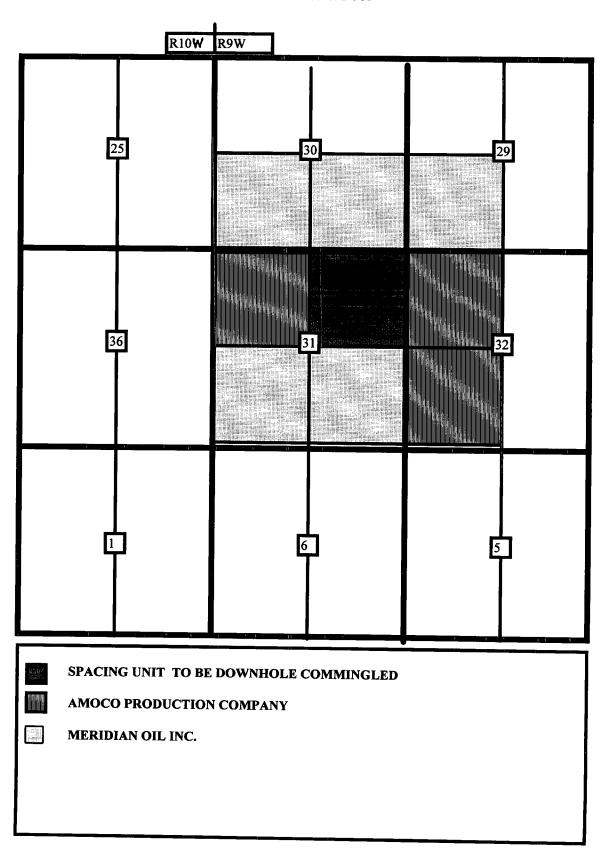

Amoco Production Company hereby requests administrative approval for an unorthodox well location for the Michener A LS #5 well in the Otero Chacra Pool. Amoco plans to recomplete this well from the Mesaverde to the Chacra. The spacing unit for this existing well is the NE/4 of Section 31 for the Otero Chacra. This well was also at an unorthodox location in the Mesaverde due to extreme topographic conditions. Attached you will find a copy of Administrative order NSL-87 dated January 23, 1957 granting approval for the unorthodox location in the Mesaverde. This well encroaches 190' to the outer boundary of the spacing unit due to those topographic limitations.

# APPLICATION FOR APPROVAL OF UNORTHODOX LOCATION UNDER RULE 104-F Michener A LS #5 Well 1090' FNL, 600' FEL Section 31-T28N-R9W Otero Chacra Pool

### ATTACHMENTS:

- 9-SECTION PLAT SHOWING LOCATION OF ALL WELLS AND OFFSET OPERATORS
- FORM C-102 FOR OTERO CHACRA FORMATION
- ADMINISTRATIVE ORDER NSL 87
- LIST OF ALL OFFSET OPERATORS AND THEIR ADDRESSES