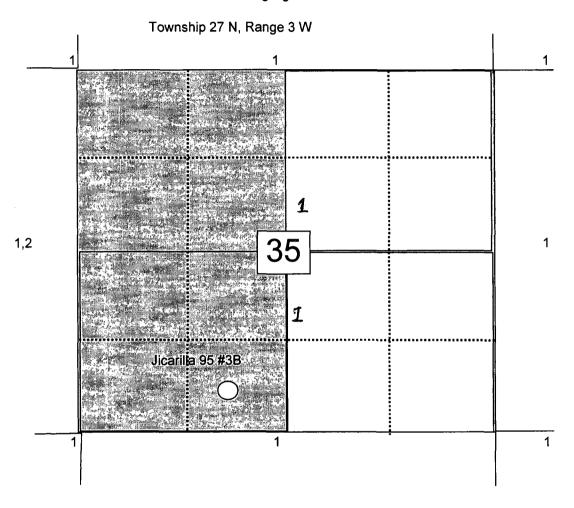

# Lease Name: JICARILLA 95 County, State: RIO ARBA, NM Operator: ENERGEN RESOURCES CORPORATION Field: WILDCAT Reservoir: MANCOS Location: 35 27N 3W NW SE SW

JICARILLA 95 - WILDCAT 3B

Note: see enclosed production graphs.