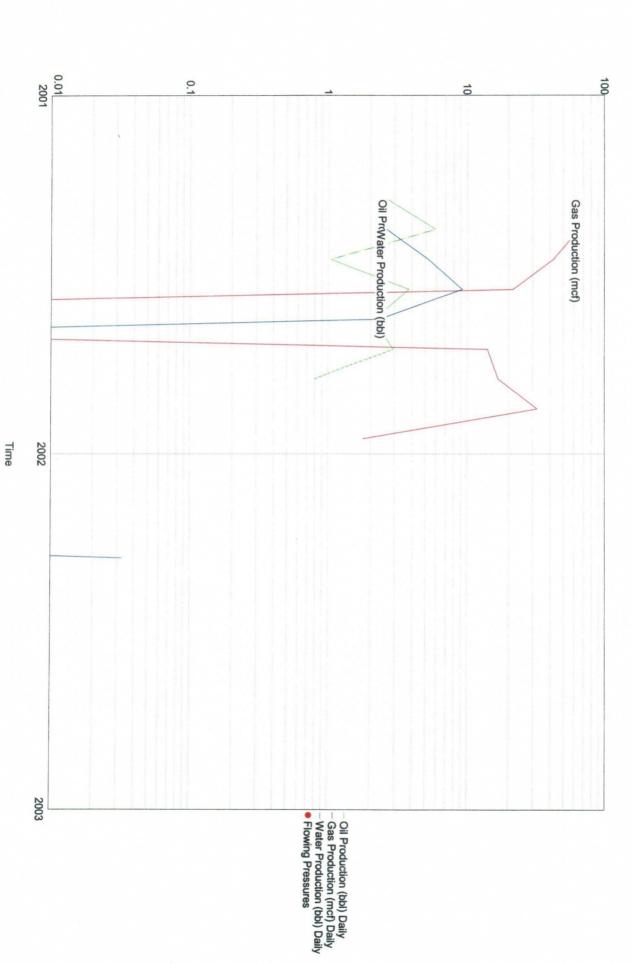

# Lease Name: JICARILLA 95 County, State: RIO ARBA, NM Operator: ENERGEN RESOURCES CORPORATION Field: BLANCO Reservoir: MESAVERDE Location: 35 27N 3W NW SE SW

Note: see enclosed production graphs.