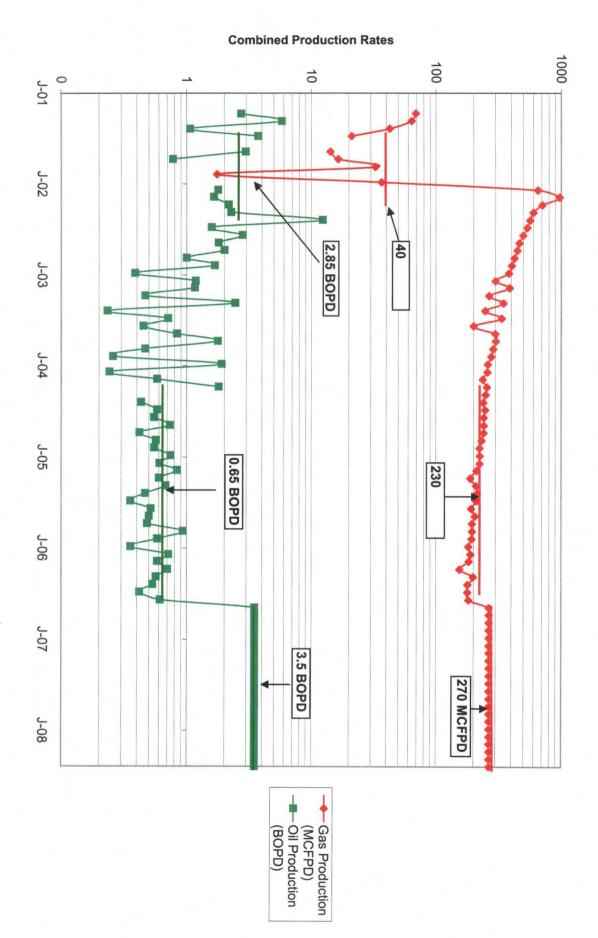

# JICARILLA 95 - BLANCO 3B

Time

Jicarilla 95 #3B Blanco MV/ WC27N3W35; Mancos

Note: see enclosed production graphs.