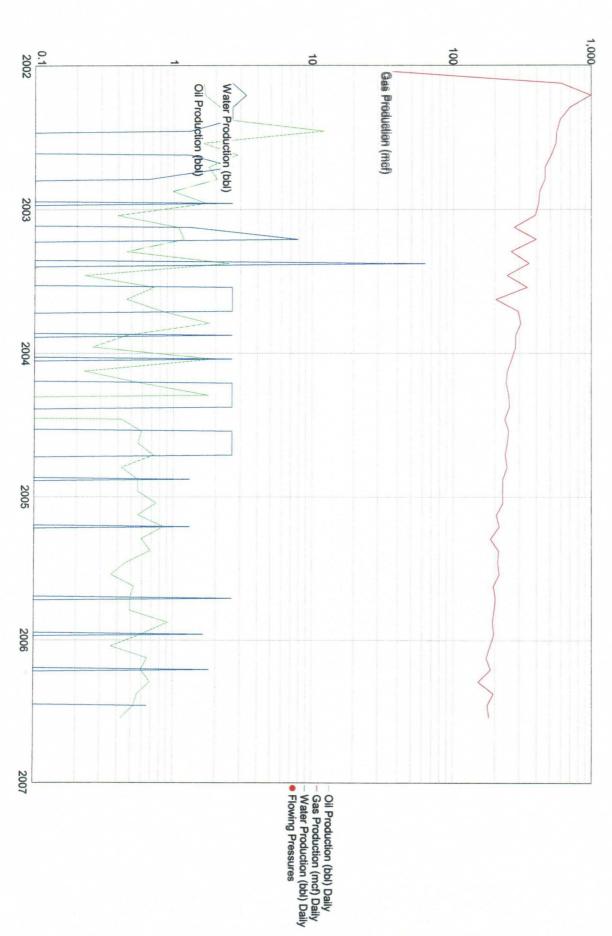

# Lease Name: JICARILLA 95 County, State: RIO ARBA, NM Operator: ENERGEN RESOURCES CORPORATION Field: BLANCO Reservoir: MESAVERDE Location: 35 27N 3W NW SE SW

Note: see enclosed production graphs.