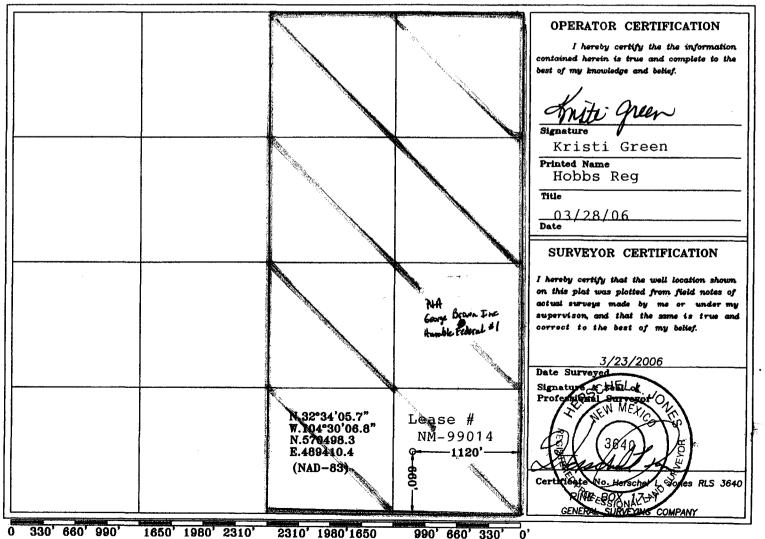

DISTRICT I 1625 N. French Dr., Hobbe, NM 88240 DISTRICT II 811 South First, Artesia, NM 88210 DISTRICT III 1000 Rio Brazos Rd., Aztec, NM 87410 DISTRICT IV 2040 South Pacheco, Santa Fe, NM 87505

330' 660' 990'

1850' 1980' 2310' 2310' 1980'1850

Ō

State of New Mexico

Energy, Minerals and Natural Resources Department

Form C-102 Revised March 17, 1999 instruction on back Submit to Appropriate District Office State Lease - 4 Copies Fee Lease - 3 Copies