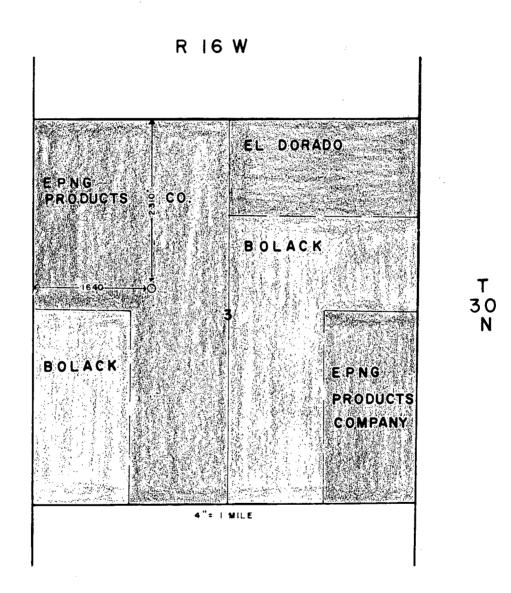

Dear Mr. Porter:

This is a request for Administrative Approval of an Unorthodox Location in the Horseshoe Canyon-Gallup Pool. This location, our Horseshoe Canyon No. 9, is located 2310° from the North line and 1640° from the West line, Section 3, Township 30-N, Range 16-W, NMPM, San Juan County, New Mexico. This well is to be drilled through the Gallup Formation and then all possible producing zones will be perforated and sandoil fractured.

This location is on a rock ledge on a steep slope of the side of a continuous continuous

This location is on a rock ledge on a steep slope of the side of a canyon. It would be extremely hard and expensive to make an Orthodox Location and your approval of this request would be greatly appreciated. Since El Paso Natural Gas Products Company owns the Lease in the SW NW/4 of Section 3, the approval of offset operators has not been sought. Attached you will find two copies each of the Intention to Drill, Well Location and Acreage Dedication Plat.

| SUNDRY NOTICES A                                            | AND REPORTS ON WELLS                                                                                                       |
|-------------------------------------------------------------|----------------------------------------------------------------------------------------------------------------------------|
| NOTICE OF INTENTION TO DRILL                                | SUBSEQUENT REPORT OF WATER SHUT-OFF                                                                                        |
| NOTICE OF INTENTION TO CHANGE PLANS                         | SUBSEQUENT REPORT OF SHOOTING OR ACIDIZING                                                                                 |
| NOTICE OF INTENTION TO TEST WATER SHUT-OFF                  | SUBSEQUENT REPORT OF ALTERING CASING                                                                                       |
| NOTICE OF INTENTION TO RE-DRILL OR REPAIR WELL              | SUBSEQUENT REPORT OF RE-DRILLING OR REPAIR                                                                                 |
| NOTICE OF INTENTION TO SHOOT OR ACIDIZE                     | SUBSEQUENT REPORT OF ABANDONMENT.                                                                                          |
| NOTICE OF INTENTION TO PULL OR ALTER CASING                 | SUPPLEMENTARY WELL HISTORY                                                                                                 |
| NOTICE OF INTENTION TO ABANDON WELL                         |                                                                                                                            |
| (INDICATE ABOVE BY CHECK MAR                                | K NATURE OF REPORT, NOTICE, OR OTHER DATA)                                                                                 |
|                                                             |                                                                                                                            |
|                                                             | February 3 19 58                                                                                                           |
| Vall Na 9 :- 1 230 ta ta-                                   | m. $N$ line and $M$ ft. from $M$ line of sec.                                                                              |
| well ino.                                                   | ine andtt. from W fine or sec.                                                                                             |
| SE NW/4 Sec. 8 30-N                                         | IMPM                                                                                                                       |
| (1/2 Sec. and Sec. No.) (Twp.)                              | (Range) (Meridian)                                                                                                         |
| Grants (Field) (County                                      | or Subdivision) (State or Territory)                                                                                       |
|                                                             | ILS OF WORK    zes, weights, and lengths of proposed casings; indicate mudding jobs, cement other important proposed work. |
| It is intended to drill a well using                        | rotary tools and med circulation Grough the<br>will be set and possible productive intervals                               |
| will be perferated and fractured.                           | num me and min finiteties fortunestate strick auto                                                                         |
| Estimated Total Depth 1600'.                                |                                                                                                                            |
| Casing Progress:                                            |                                                                                                                            |
| 8-5/8" et 100" with 125 secks                               | comput circulated to surface.                                                                                              |
| 5-1/2" at 1600" with 100 sucks                              |                                                                                                                            |
| The SE NW/4 of Section 3 to dedicated                       |                                                                                                                            |
| SE NW/4 Section 3 SF 979139                                 |                                                                                                                            |
|                                                             |                                                                                                                            |
|                                                             |                                                                                                                            |
|                                                             |                                                                                                                            |
| I understand that this plan of work must receive approval i | n writing by the Geological Survey before operations may be commenced.                                                     |
| Company El Paso Natural Gas Product                         | я Согараву                                                                                                                 |
| Address Fost Office Sor 1565                                |                                                                                                                            |
| Address Cauce 102 1303                                      | CRIGINAL SIGNED BY: JOSEPH E. KREGER                                                                                       |
| Farmington, New Mexico                                      | By                                                                                                                         |
|                                                             | <b></b>                                                                                                                    |