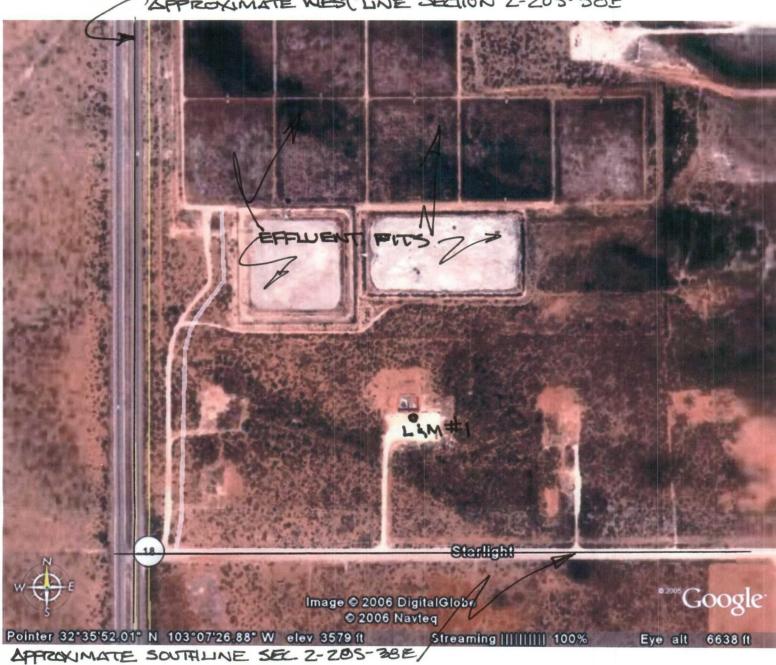

NO ALLOWABLE WILL BE ASSIGNED TO THIS COMPLETION UNTIL ALL INTERESTS HAVE BEEN CONSOLIDATED OR A NON-STANDARD UNIT HAS BEEN APPROVED BY THE DIVISION

APPROXIMATE WEST LINE SECTION 2-205-38E

CAPATAZ OPERATING, INC. L'EM#1 LEA COUNTY, NEW MEXICO

PPROXIMATE WEST LINE SECTION 2-205-385

CAPATAZ OPERATING, INC. L'EM#1 LED COLNTY, NEW MEXICO

Capataz Operating, Inc. P. O. Drawer 10549 Midland, Texas 79702 (915) 620-8820/fax (915) 620-8842

March 15, 2002