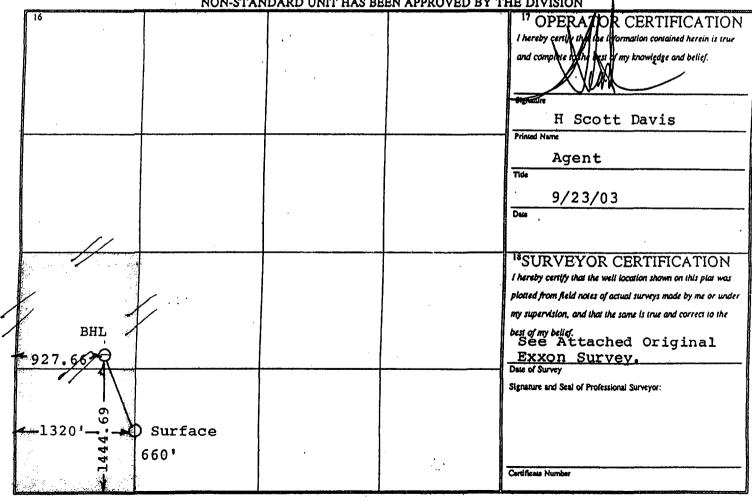

WELL LOCATION AND ACREAGE DEDICATION PLAT

|                | API Numbe     |          | 7           | <b>' Pool Cod</b><br>78760                                                | •             | Hou                | η <b>ė</b>    |                |                                       |  |  |
|----------------|---------------|----------|-------------|---------------------------------------------------------------------------|---------------|--------------------|---------------|----------------|---------------------------------------|--|--|
| ' Property     | Property Code |          |             |                                                                           | Property N    | îme                |               | 1,             | Vell Number                           |  |  |
| 32978          |               |          |             | 1                                                                         | 1             |                    |               |                |                                       |  |  |
| '0GRID<br>3659 | No.           | C        | apata       | z Oper                                                                    | 1             | Elevation<br>58 () |               |                |                                       |  |  |
| h              |               | •        | <del></del> | · <del>-</del>                                                            | 10 Surface L  | ocation            |               | <del></del>    | · · · · · · · · · · · · · · · · · · · |  |  |
| UL or lot no.  |               |          |             |                                                                           |               | North/South line   | Feet from the | East/West line | County                                |  |  |
| M/N            | 2             | 20S      | 38E         |                                                                           | 660           | South              | West          | Lea            |                                       |  |  |
|                |               |          | 11 Bot      | tom Hol                                                                   | e Location If | Different From     | m Surface     |                |                                       |  |  |
| UL or lot no.  | Section       | Township | Range       | Range Lot Idn Feet from the North/South line Feet from the East/West line |               |                    |               |                |                                       |  |  |
| L              | 2             | 20S      | 38E         |                                                                           | 1444.69       | West               | Lea           |                |                                       |  |  |

NO ALLOWABLE WILL BE ASSIGNED TO THIS COMPLETION UNTIL ALL INTERESTS HAVE BEEN CONSOLIDATED OR A NON-STANDARD UNIT HAS BEEN APPROVED BY THE DIVISION

APPROXIMATE WEST LINE SECTION 2-205-38E

CAPATAZ OPERATING, INC. L'EM#1 LEA COUNTY, NEW MEXICO