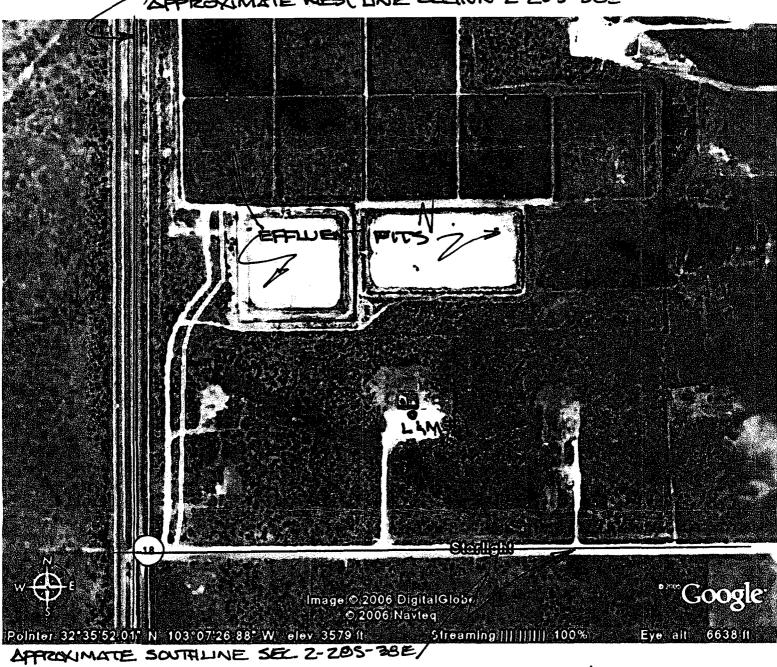

In 2001 Capataz drilled and completed our #2 Redtag located in unit "K" of Section 2, T20S-R38E, Lea County, New Mexico. This well came in producing sufficient gas volumes to necessitate our requesting a 160 acre Blinebry gas unit for the well. With Administrative Order NSL-4630-A issued April 5 2002, the NMOCD approved the unorthodox location for the Capataz Redtag #2 and dedicated the entire SW/4 of Section 2, T20S,R38E as the standard 160 acre gas spacing and proration unit for said well. By virtue of a Farmout Agreement with Phillips Petroleum Company, our working interest group earned an assignment of 100% of the State of New Mexico Lease No. B-9652, insofar as the lease covers the SW/4 of Section 2, from the surface to 7890 feet below the surface. Our records reflect that we notified the offsetting mineral and leasehold owners in the SW/4 of Section 2 of our request for this 160 acre spacing unit. We understand that the NMOCD received no objections to our request. In November of 2003 Capataz re-entered the captioned well. Previously designated as the Exxon DK State #1 the well had been drilled as a Devonian test and plugged and abandoned by Exxon. Exxon directionally drilled the well to reach a bottom hole location under several large earthen effluent water pits operated by the City of Hobbs sewer and water department. Capataz successfully re-entered the Exxon well and renamed it the L&M #1. Capataz ran and cemented 5 ½" casing to 7403' and completed the well as a Tubb. House field producer through perforations from 6821'-6871'. In May of 2005 Capataz commenced well work to improve the L&M #1 wells economics by perforating and stimulating the Blinebry pay from 6050' to 6192'. This rework was agreed to by all of the Capataz working interest group. The workover resulted in improved production and it was determined that the Blinebry perforations should be added to the existing NSL #4952 to ensure compliance with NMOCD rules. The lowest Blinebry perforation at 6219' is 652' above the top Tubb perforation and at a calculated surface location of 1368.34'FSL and 965.83' FWL Section 2, T20S-R38E, Lea County. Capataz and it's working interest group owned the L&M well and all of the leasehold in the SW/4 of Section 2 and we did not provide written notice of our application to ourselves. It is our belief that this addition to the existing NSL #4952 is appropriate and we request you grant approval of our request.

WELL LOCATION AND ACREAGE DEDICATION PLAT

|                | API Numbe     |          | 7           | <b>' Pool Cod</b><br>78760                                                | •             | Hou                | η <b>ė</b>    |                |                                       |  |  |
|----------------|---------------|----------|-------------|---------------------------------------------------------------------------|---------------|--------------------|---------------|----------------|---------------------------------------|--|--|
| ' Property     | Property Code |          |             |                                                                           | Property N    | îme                |               | 1,             | Vell Number                           |  |  |
| 32978          |               |          |             | 1                                                                         | 1             |                    |               |                |                                       |  |  |
| '0GRID<br>3659 | No.           | C        | apata       | z Oper                                                                    | 1             | Elevation<br>58 () |               |                |                                       |  |  |
| h              |               | •        | <del></del> | · <del>-</del>                                                            | 10 Surface L  | ocation            |               | <del></del>    | · · · · · · · · · · · · · · · · · · · |  |  |
| UL or lot no.  |               |          |             |                                                                           |               | North/South line   | Feet from the | East/West line | County                                |  |  |
| M/N            | 2             | 20S      | 38E         |                                                                           | 660           | South              | West          | Lea            |                                       |  |  |
|                |               |          | 11 Bot      | tom Hol                                                                   | e Location If | Different From     | m Surface     |                |                                       |  |  |
| UL or lot no.  | Section       | Township | Range       | Range Lot Idn Feet from the North/South line Feet from the East/West line |               |                    |               |                |                                       |  |  |
| L              | 2             | 20S      | 38E         |                                                                           | 1444.69       | West               | Lea           |                |                                       |  |  |

NO ALLOWABLE WILL BE ASSIGNED TO THIS COMPLETION UNTIL ALL INTERESTS HAVE BEEN CONSOLIDATED OR A NON-STANDARD UNIT HAS BEEN APPROVED BY THE DIVISION

APPROXIMATE WEST LINE SECTION 2-205-38E

CAPATAZ OPERATING, INC. L'EM#1 LEA COUNTY, NEW MEXICO