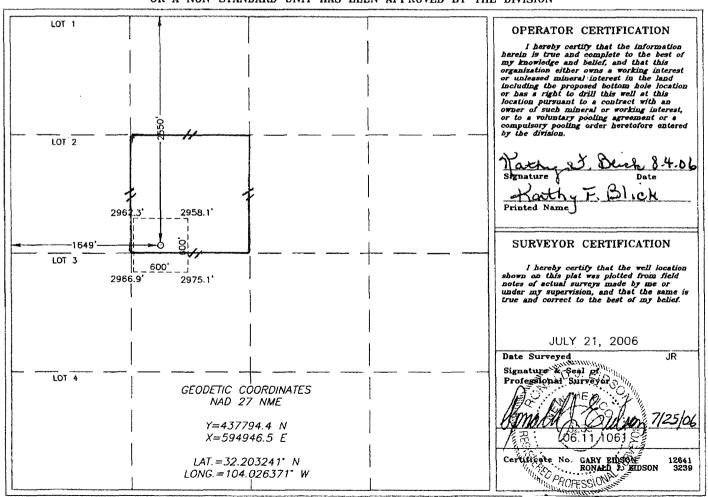

This proposed location in the Bone Springs formation is unorthodox because it is governed by the Division's Statewide Rules which provides for wells on 40-acre spacing units to be located no closer than 330 feet to any boundary of the unit. The proposed location is only 90 feet from the southern boundary of the spacing unit and 329 feet from the western boundary of the spacing unit. A standard 40-acre spacing unit and proration unit comprised of the SE/4 NW/4 of Section 19 will be dedicated to the well.

The non-standard location is required by topographical conditions. The Bureau of Land Management (BLM) is requiring Chesapeake to drill the proposed well from this surface location due to several surface issues. Chesapeake had originally proposed the well 1980 feet from the North and the West lines. However, this location was too close to a river and a cutting field. Additionally, there is an archeological stake north of the

Administrative Application December 12, 2006 Page 2

original location. Therefore, Chesapeake and the BLM agreed to the proposed location. Exhibit A is the C-102 showing the proposed well location and dedicated spacing unit.

This location encroaches on the spacing units to the south and to the west. The adjoining spacing unit to the east is dedicated to the Chesapeake Queen Lake 19 Federal Well No. 1 which is temporarily abandoned. There are no other wells in Section 19. Chesapeake is the only operator and owns all the minerals in Section 19. Therefore there are no affected parties as defined by Division rules and no notice is required.

Submit to Appropriate District Office State Lease - 4 Copies Fee Lease - 3 Copies

DISTRICT III

1000 Rio Brazos Rd., Aztec, NM 87410

| DISTRICT IV 1220 S. ST. FRANCIS DR., SANTA FE, NM 8750 | WELL LOCATION AND ACREAGE DEDICATION PLAT         | ☐ AMENDED REPORT |
|--------------------------------------------------------|---------------------------------------------------|------------------|
| API Number                                             | Pool code. De Ce Da Pool Name  Aataga: Bone Sprin | 1 a              |
| Property Code                                          | Property Name                                     | Well Number      |
|                                                        | QUEEN LAKE 19 FEDERAL                             | 2                |
| ogrid No.                                              | Operator Name                                     | Elevation        |
| 147179                                                 | CHESAPEAKE OPERATING, INC.                        | 2964'            |
|                                                        | Surface Location                                  |                  |

| UL or lot No. | Section | Township    | Range | Lot Idn                                | Feet from the                          | North/South line                                                                                                                                                                                                                                                                                                                                                                                                                                                                                                                                                                                                                                                                                                                                                                                                                                                                                                                                                                                                                                                                                                                                                                                                                                                                                                                                                                                                                                                                                                                                                                                                                                                                                                                                                                                                                                                                                                                                                                                                                                                                                                               | Feet from the                           | East/West line                        | County |
|---------------|---------|-------------|-------|----------------------------------------|----------------------------------------|--------------------------------------------------------------------------------------------------------------------------------------------------------------------------------------------------------------------------------------------------------------------------------------------------------------------------------------------------------------------------------------------------------------------------------------------------------------------------------------------------------------------------------------------------------------------------------------------------------------------------------------------------------------------------------------------------------------------------------------------------------------------------------------------------------------------------------------------------------------------------------------------------------------------------------------------------------------------------------------------------------------------------------------------------------------------------------------------------------------------------------------------------------------------------------------------------------------------------------------------------------------------------------------------------------------------------------------------------------------------------------------------------------------------------------------------------------------------------------------------------------------------------------------------------------------------------------------------------------------------------------------------------------------------------------------------------------------------------------------------------------------------------------------------------------------------------------------------------------------------------------------------------------------------------------------------------------------------------------------------------------------------------------------------------------------------------------------------------------------------------------|-----------------------------------------|---------------------------------------|--------|
| F             | 19      | 24-S        | 29-E  |                                        | 2550                                   | NORTH                                                                                                                                                                                                                                                                                                                                                                                                                                                                                                                                                                                                                                                                                                                                                                                                                                                                                                                                                                                                                                                                                                                                                                                                                                                                                                                                                                                                                                                                                                                                                                                                                                                                                                                                                                                                                                                                                                                                                                                                                                                                                                                          | 1649                                    | WEST                                  | EDDY   |
|               |         | <del></del> |       | ************************************** | ************************************** | The second secon | *************************************** | · · · · · · · · · · · · · · · · · · · |        |

#### Bottom Hole Location If Different From Surface

| UL or lot No.   | Section | Township  | Range         | Lot Idn | Feet from the | North/South line | Feet from the | East/West line | County |
|-----------------|---------|-----------|---------------|---------|---------------|------------------|---------------|----------------|--------|
|                 |         |           |               |         |               |                  |               |                |        |
| Dedicated Acres | Joint o | Infill Co | nsolidation ( | ode Ore | ier No.       |                  |               | b              |        |
| 40              |         |           |               |         |               |                  |               |                |        |

#### NO ALLOWABLE WILL BE ASSIGNED TO THIS COMPLETION UNTIL ALL INTERESTS HAVE BEEN CONSOLIDATED OR A NON-STANDARD UNIT HAS BEEN APPROVED BY THE DIVISION