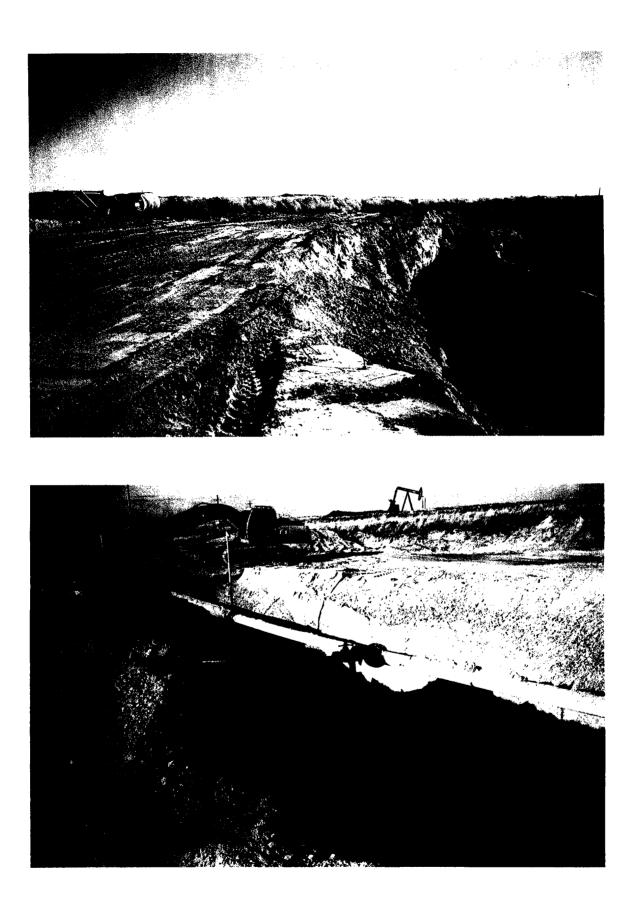

XTO excavated approximately 1924 cu. yds. of dirt and hauled it to Sundance Disposal, an OCD approved facility. The clean soil will come from a site just North, off Cooper Ranch.

Whenever we get approval, we will backfill as approved and send a final report.

Find enclosed photos, analytical and map of site. If you have any questions, please call.

Sincerely,

SDI When

Eddie W. Seay, Agent Eddie Seay Consulting 601 W. Illinois Hobbs, NM 88242 (505)392-2236 seay04@leaco.net