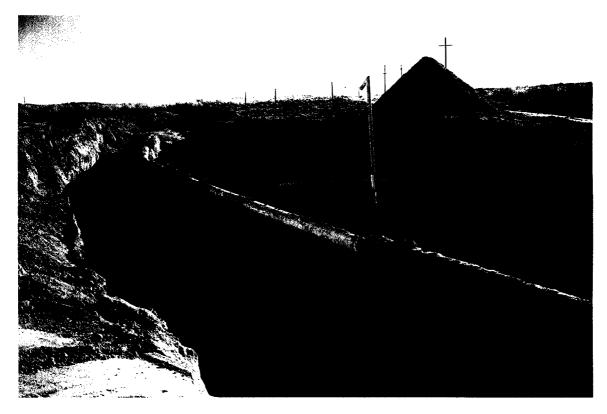

XTO excavated approximately 1924 cu. yds. of dirt and hauled it to Sundance Disposal, an OCD approved facility. The clean soil will come from a site just North, off Cooper Ranch.

Whenever we get approval, we will backfill as approved and send a final report.

Find enclosed photos, analytical and map of site. If you have any questions, please call.

Sincerely,

SDI When

Eddie W. Seay, Agent Eddie Seay Consulting 601 W. Illinois Hobbs, NM 88242 (505)392-2236 seay04@leaco.net