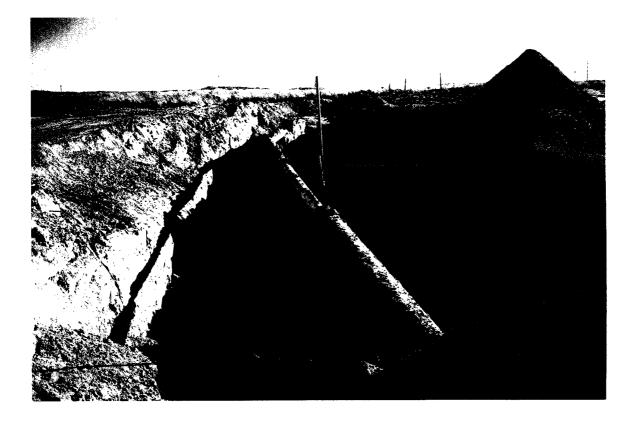

XTO excavated approximately 1924 cu. yds. of dirt and hauled it to Sundance Disposal, an OCD approved facility. The clean soil will come from a site just North, off Cooper Ranch.

Whenever we get approval, we will backfill as approved and send a final report.

Find enclosed photos, analytical and map of site. If you have any questions, please call.

Sincerely,

SDI When

Eddie W. Seay, Agent Eddie Seay Consulting 601 W. Illinois Hobbs, NM 88242 (505)392-2236 seay04@leaco.net