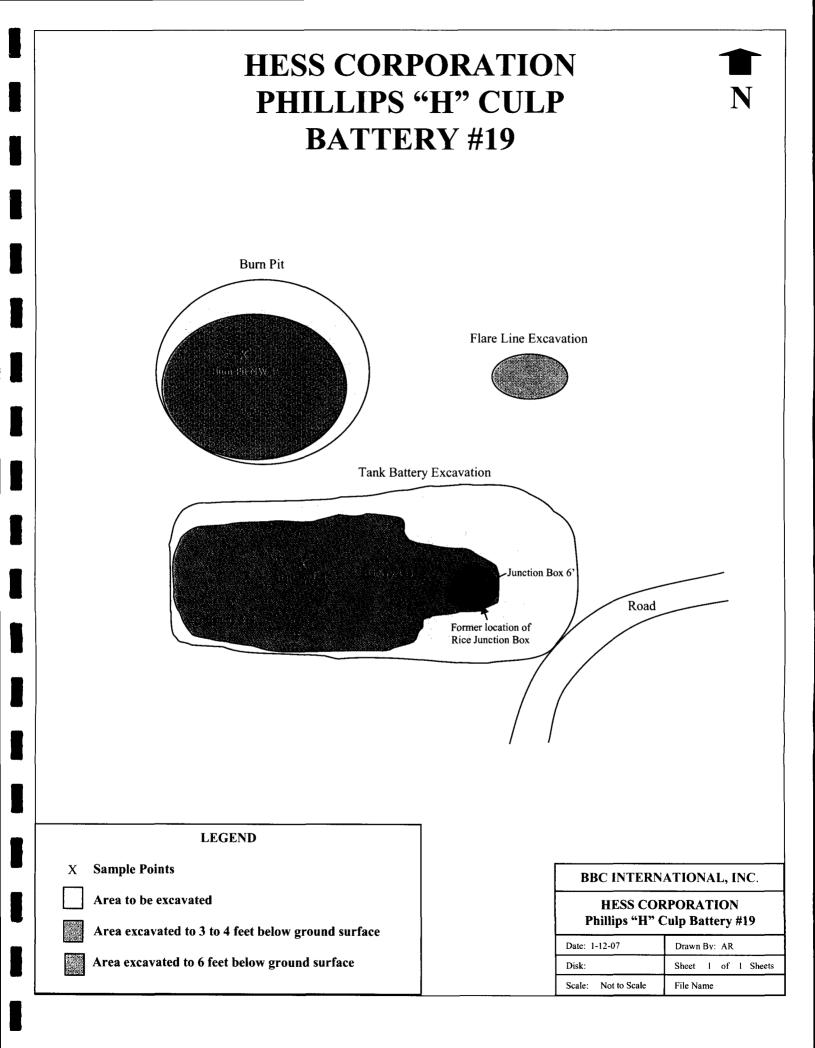

points can be found in **Appendix I**, laboratory analyticals can be found in **Appendix II**, and site photographs can be viewed in **Appendix III**.

Samples were collected on July 6, 2006 from the battery area and burn pit. The Junction Box 6' sample was taken from the southeast corner of the tank battery area at six (6) feet bgs in the former location of a junction box. The sample had 46.7 ppm GRO, 968 ppm DRO, and was non-detect for chloride and BTEX. The Battery 1 3' sample from the northeast side of the battery excavation at three (3) feet bgs was non-detect for GRO and BTEX, and had 24.3 ppm DRO and 32 ppm chloride. The Battery 2 4' sample from the center of the battery excavation at four (4) feet bgs was non-detect for GRO and BTEX, and had 67.7 ppm DRO and 16 ppm chloride. The Battery 3 4' sample from the southwest corner of the battery excavation at four (4) feet bgs was non-detect for GRO and BTEX, and had 32 ppm chloride. The Burn Pit NW 4' sample from the center of the burn pit at four (4) feet bgs had 236 ppm GRO and 1,370 ppm DRO, and was non-detect for chloride and BTEX.

After the site was fully excavated, BBC collected samples on July 25, 2006 from the former location of the junction box in the tank battery excavation, the bottom of the burn pit, and the spoils piles for each of these excavations. The Junction Box 18' sample at eighteen (18) feet bgs was non-detect for GRO and BTEX, and had 651 ppm DRO and 160 ppm chloride. The Burn Pit 20' sample had 20.3 ppm GRO, 1,830 ppm DRO, 128 ppm chloride, 0.048 ppm ethylbenzene, and 0.114 ppm total xylenes. The composite Burn Pit Spoils sample was non-detect for GRO, and contained 1,350 ppm DRO, 32 ppm chloride, and 0.018 total