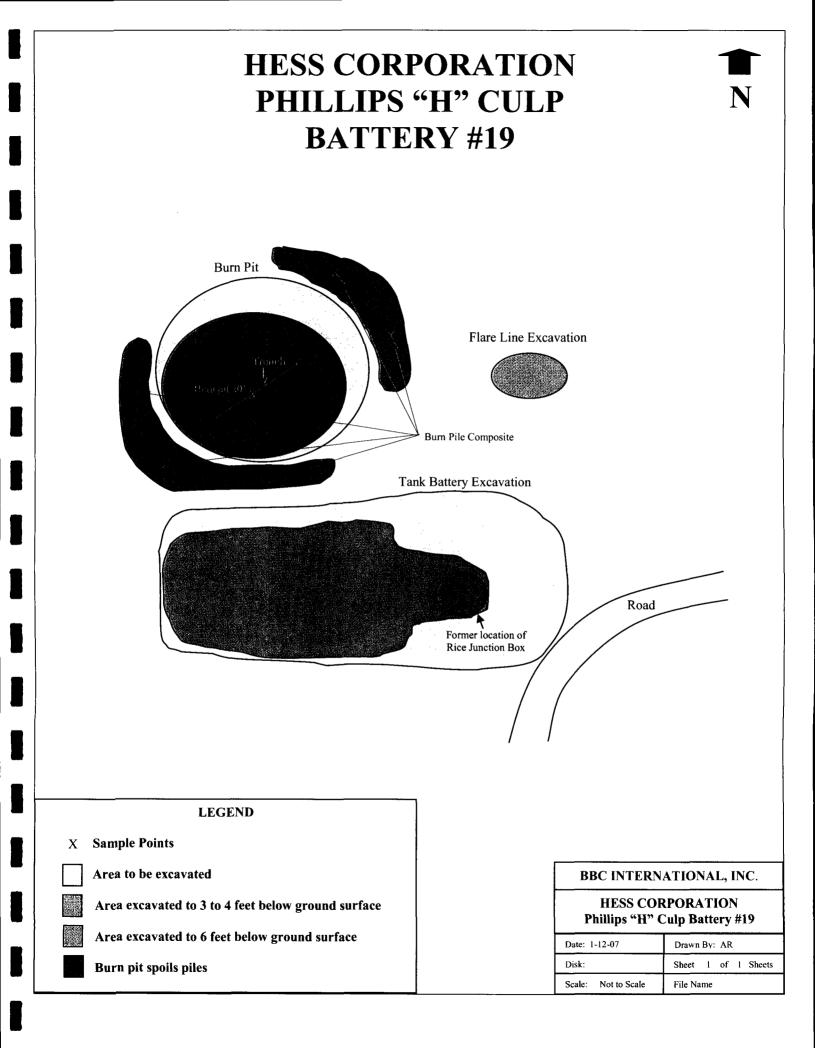

On July 7, 2006, BBC collected samples from the burn pit spoils pile and the bottom of a trench excavated in the center of the burn pit. The Burn Pile Composite sample was non-detect for GRO and BTEX, and had 106 ppm DRO and 16 ppm chloride. The Burn Pit 20' sample from the trench excavated to twenty (20) feet bgs in the burn pit contained 789 ppm GRO, 4,070 ppm DRO, 144 ppm chloride, 0.010 ppm ethylbenzene, and 0.227 ppm total xylenes.

After the site was fully excavated, BBC collected samples on July 25, 2006 from the former location of the junction box in the tank battery excavation, the bottom of the burn pit, and the spoils piles for each of these excavations. The Junction Box 18' sample at eighteen (18) feet bgs was non-detect for GRO and BTEX, and had 651 ppm DRO and 160 ppm chloride. The Burn Pit 20' sample had 20.3 ppm GRO, 1,830 ppm DRO, 128 ppm chloride, 0.048 ppm ethylbenzene, and 0.114 ppm total xylenes. The composite Burn Pit Spoils sample was non-detect for GRO, and contained 1,350 ppm DRO, 32 ppm chloride, and 0.018 total