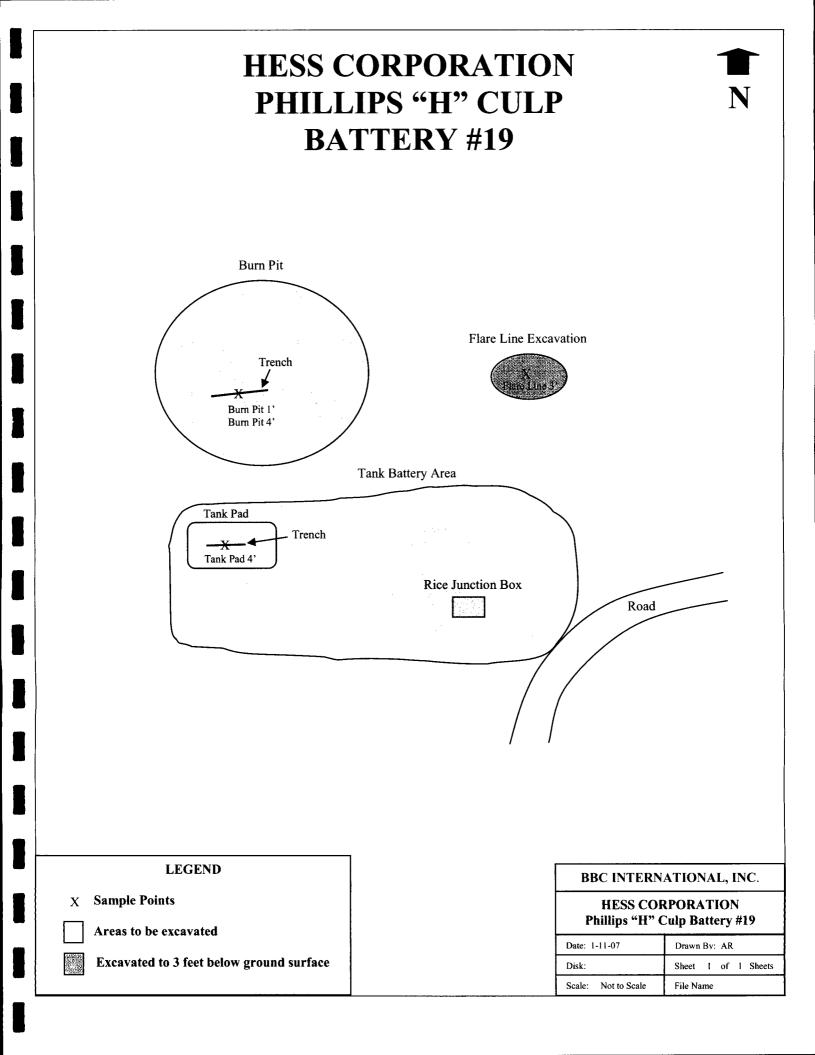

On June 26, 2006, BBC collected four (4) soil samples from test holes excavated with a trackhoe. The samples were tested for total petroleum hydrocarbons (TPH) – gasoline range organics (GRO)/diesel range organics (DRO), chloride, and benzene-toluene-ethylbenzene-xylene (BTEX). All samples were non-detect for BTEX. The Flare Line 3' sample was collected from the bottom of the flare line excavation on the northeast side of the site at three (3) feet below ground surface (bgs). The sample was non-detect for GRO, and had 52.0 parts per million (ppm) DRO and 32 ppm chloride. Two (2) samples were collected from a trench in the burn pit located on the northwest side of the site. Both of these samples were non-detect for GRO. The Burn Pit 1' sample at one (1) foot bgs had 101 ppm DRO and 16 ppm chloride. The Burn Pit 4' sample at four (4) feet bgs had 18.0 ppm DRO and 16 ppm chloride. The Tank Pad 4' sample was collected from a trench in the tank pad of the battery area located on the south end of the site at four (4) feet bgs. The sample was non-detect for GRO and DRO and chloride content was 176 ppm. All site diagrams depicting sample

points can be found in **Appendix I**, laboratory analyticals can be found in **Appendix II**, and site photographs can be viewed in **Appendix III**.

Samples were collected on July 6, 2006 from the battery area and burn pit. The Junction Box 6' sample was taken from the southeast corner of the tank battery area at six (6) feet bgs in the former location of a junction box. The sample had 46.7 ppm GRO, 968 ppm DRO, and was non-detect for chloride and BTEX. The Battery 1 3' sample from the northeast side of the battery excavation at three (3) feet bgs was non-detect for GRO and BTEX, and had 24.3 ppm DRO and 32 ppm chloride. The Battery 2 4' sample from the center of the battery excavation at four (4) feet bgs was non-detect for GRO and BTEX, and had 67.7 ppm DRO and 16 ppm chloride. The Battery 3 4' sample from the southwest corner of the battery excavation at four (4) feet bgs was non-detect for GRO and BTEX, and had 32 ppm chloride. The Burn Pit NW 4' sample from the center of the burn pit at four (4) feet bgs had 236 ppm GRO and 1,370 ppm DRO, and was non-detect for chloride and BTEX.