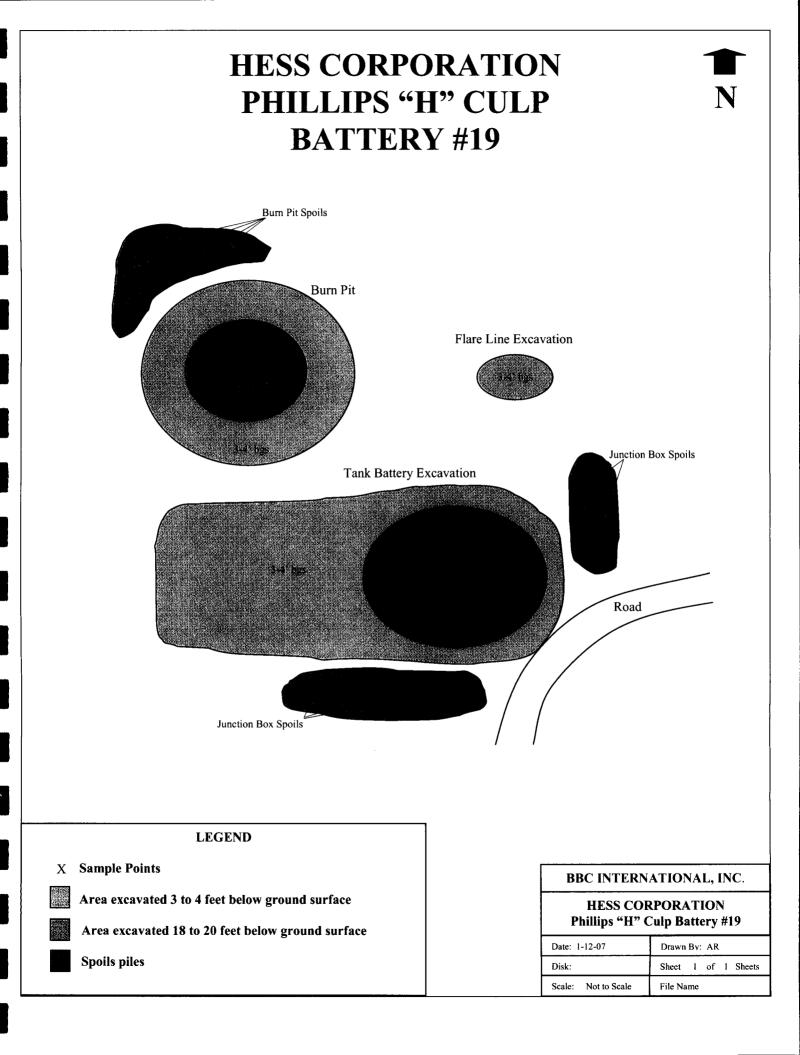

#### 2.0 SITE CHARACTERIZATION

The area of the site measures approximately 20,000 square feet. There are no water sources within 1,000 horizontal feet of the site. There is no surface water within 1,000 horizontal feet of the site. Based on data from the Office of the State Engineer and the United States Geological Survey, the average depth to groundwater is greater than 50 feet. Bedrock in the Monument area is very shallow and it is approximately one foot below the surface of the topsoil.

On June 26, 2006, BBC collected four (4) soil samples from test holes excavated with a trackhoe. The samples were tested for total petroleum hydrocarbons (TPH) – gasoline range organics (GRO)/diesel range organics (DRO), chloride, and benzene-toluene-ethylbenzene-xylene (BTEX). All samples were non-detect for BTEX. The Flare Line 3' sample was collected from the bottom of the flare line excavation on the northeast side of the site at three (3) feet below ground surface (bgs). The sample was non-detect for GRO, and had 52.0 parts per million (ppm) DRO and 32 ppm chloride. Two (2) samples were collected from a trench in the burn pit located on the northwest side of the site. Both of these samples were non-detect for GRO. The Burn Pit 1' sample at one (1) foot bgs had 101 ppm DRO and 16 ppm chloride. The Burn Pit 4' sample at four (4) feet bgs had 18.0 ppm DRO and 16 ppm chloride. The Tank Pad 4' sample was collected from a trench in the tank pad of the battery area located on the south end of the site at four (4) feet bgs. The sample was non-detect for GRO and DRO and chloride content was 176 ppm. All site diagrams depicting sample

points can be found in **Appendix I**, laboratory analyticals can be found in **Appendix II**, and site photographs can be viewed in **Appendix III**.

Samples were collected on July 6, 2006 from the battery area and burn pit. The Junction Box 6' sample was taken from the southeast corner of the tank battery area at six (6) feet bgs in the former location of a junction box. The sample had 46.7 ppm GRO, 968 ppm DRO, and was non-detect for chloride and BTEX. The Battery 1 3' sample from the northeast side of the battery excavation at three (3) feet bgs was non-detect for GRO and BTEX, and had 24.3 ppm DRO and 32 ppm chloride. The Battery 2 4' sample from the center of the battery excavation at four (4) feet bgs was non-detect for GRO and BTEX, and had 67.7 ppm DRO and 16 ppm chloride. The Battery 3 4' sample from the southwest corner of the battery excavation at four (4) feet bgs was non-detect for GRO and BTEX, and had 32 ppm chloride. The Burn Pit NW 4' sample from the center of the burn pit at four (4) feet bgs had 236 ppm GRO and 1,370 ppm DRO, and was non-detect for chloride and BTEX.

On July 7, 2006, BBC collected samples from the burn pit spoils pile and the bottom of a trench excavated in the center of the burn pit. The Burn Pile Composite sample was non-detect for GRO and BTEX, and had 106 ppm DRO and 16 ppm chloride. The Burn Pit 20' sample from the trench excavated to twenty (20) feet bgs in the burn pit contained 789 ppm GRO, 4,070 ppm DRO, 144 ppm chloride, 0.010 ppm ethylbenzene, and 0.227 ppm total xylenes.

BBC drilled two (2) boreholes on July 11, 2006 in the burn pit to collect soil samples. Two (2) soil samples were submitted to a laboratory from the first soil boring, SB1. The SB1-3' sample at three (3) feet bgs was non-detect for GRO, DRO, and BTEX, and had 32 ppm chloride. The SB1-30' sample at thirty (30) feet bgs was non-detect for GRO, DRO, and BTEX, and had 208 ppm chlorides. At the second soil boring, SB2, three samples were collected. The SB2-3' sample at three (3) feet bgs had 318 ppm GRO, 1,600 ppm DRO, 32 ppm chloride, 0.139 ppm ethylbenzene, and 0.331 ppm total xylenes. The SB2-5' sample at five (5) feet bgs contained 56.4 ppm GRO, 1,350 ppm DRO, 48 ppm chloride, 0.036 ppm ethylbenzene, and 0.095 ppm total xylenes. The SB2-20' sample at twenty (20) feet bgs was non-detect for GRO, DRO, and BTEX, and had 176 ppm chloride.

After the site was fully excavated, BBC collected samples on July 25, 2006 from the former location of the junction box in the tank battery excavation, the bottom of the burn pit, and the spoils piles for each of these excavations. The Junction Box 18' sample at eighteen (18) feet bgs was non-detect for GRO and BTEX, and had 651 ppm DRO and 160 ppm chloride. The Burn Pit 20' sample had 20.3 ppm GRO, 1,830 ppm DRO, 128 ppm chloride, 0.048 ppm ethylbenzene, and 0.114 ppm total xylenes. The composite Burn Pit Spoils sample was non-detect for GRO, and contained 1,350 ppm DRO, 32 ppm chloride, and 0.018 total

xylenes. The composite Junction Box Spoils sample was non-detect for GRO and BTEX, and contained 1,030 ppm DRO and 192 ppm chloride.

Site excavation was completed on July 20, 2006. A total of 4,820 cubic yards of contaminated soil was hauled to NMOCD approved landfarms located in Monument, NM. BBC transported 2,744 cubic yards of soil to C & C Landfarm and 2,076 cubic yards to J & L Landfarm.