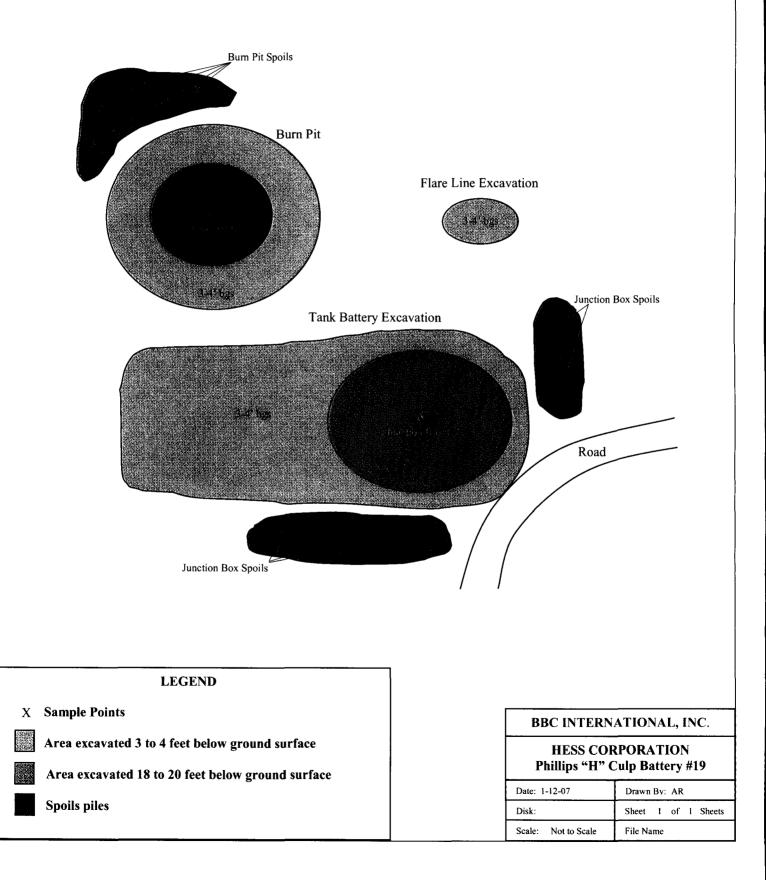

BBC drilled two (2) boreholes on July 11, 2006 in the burn pit to collect soil samples. Two (2) soil samples were submitted to a laboratory from the first soil boring, SB1. The SB1-3' sample at three (3) feet bgs was non-detect for GRO, DRO, and BTEX, and had 32 ppm chloride. The SB1-30' sample at thirty (30) feet bgs was non-detect for GRO, DRO, and BTEX, and had 208 ppm chlorides. At the second soil boring, SB2, three samples were collected. The SB2-3' sample at three (3) feet bgs had 318 ppm GRO, 1,600 ppm DRO, 32 ppm chloride, 0.139 ppm ethylbenzene, and 0.331 ppm total xylenes. The SB2-5' sample at five (5) feet bgs contained 56.4 ppm GRO, 1,350 ppm DRO, 48 ppm chloride, 0.036 ppm ethylbenzene, and 0.095 ppm total xylenes. The SB2-20' sample at twenty (20) feet bgs was non-detect for GRO, DRO, and BTEX, and had 176 ppm chloride.

After the site was fully excavated, BBC collected samples on July 25, 2006 from the former location of the junction box in the tank battery excavation, the bottom of the burn pit, and the spoils piles for each of these excavations. The Junction Box 18' sample at eighteen (18) feet bgs was non-detect for GRO and BTEX, and had 651 ppm DRO and 160 ppm chloride. The Burn Pit 20' sample had 20.3 ppm GRO, 1,830 ppm DRO, 128 ppm chloride, 0.048 ppm ethylbenzene, and 0.114 ppm total xylenes. The composite Burn Pit Spoils sample was non-detect for GRO, and contained 1,350 ppm DRO, 32 ppm chloride, and 0.018 total

xylenes. The composite Junction Box Spoils sample was non-detect for GRO and BTEX, and contained 1,030 ppm DRO and 192 ppm chloride.

Site excavation was completed on July 20, 2006. A total of 4,820 cubic yards of contaminated soil was hauled to NMOCD approved landfarms located in Monument, NM. BBC transported 2,744 cubic yards of soil to C & C Landfarm and 2,076 cubic yards to J & L Landfarm.