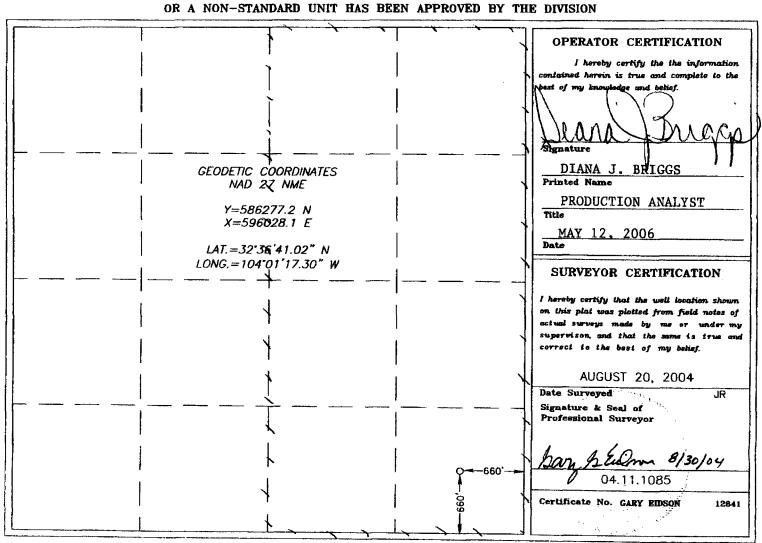

DISTRICT III 1000 Rio Brazos Rd., Aztec, NM 87410

1301 W. GRAND AVENUE, ARTESIA, NM 80210

1220 SOUTH ST. FRANCIS DR. Santa Fe, New Mexico 87505

Fee Lease - 3 Copies

| 1220 S. ST. FRANCIS DR., SANTA FR, NM 87505 | WELL LOCATION AND | ACREAGE DEDICATION PLAT | ☐ AMENDED REPORT |  |  |  |
|---------------------------------------------|-------------------|-------------------------|------------------|--|--|--|
| API Number                                  | Pool Code         | Pool Name               |                  |  |  |  |
| 30-015-34278                                | 73160             | BURTON FLAT; AT         | TOKA (GAS)       |  |  |  |
| Property Code                               | Prop              | Property Name           |                  |  |  |  |
| 35630                                       | FPR               | STATE COM               | 1                |  |  |  |
| OGRID No.                                   | Орех              | Operator Name           |                  |  |  |  |
| 14049                                       | MARBOB ENER       | RGY CORPORATION         | 3326'            |  |  |  |

### Surface Location

| UL or lot No. | Section | qideawoT | Range | Lot ldn | Feet from the | North/South line | Feet from the | Rast/West line | County |
|---------------|---------|----------|-------|---------|---------------|------------------|---------------|----------------|--------|
| P             | 36      | 19-S     | 29-E  |         | 660           | SOUTH            | 660           | EAST           | EDDY   |