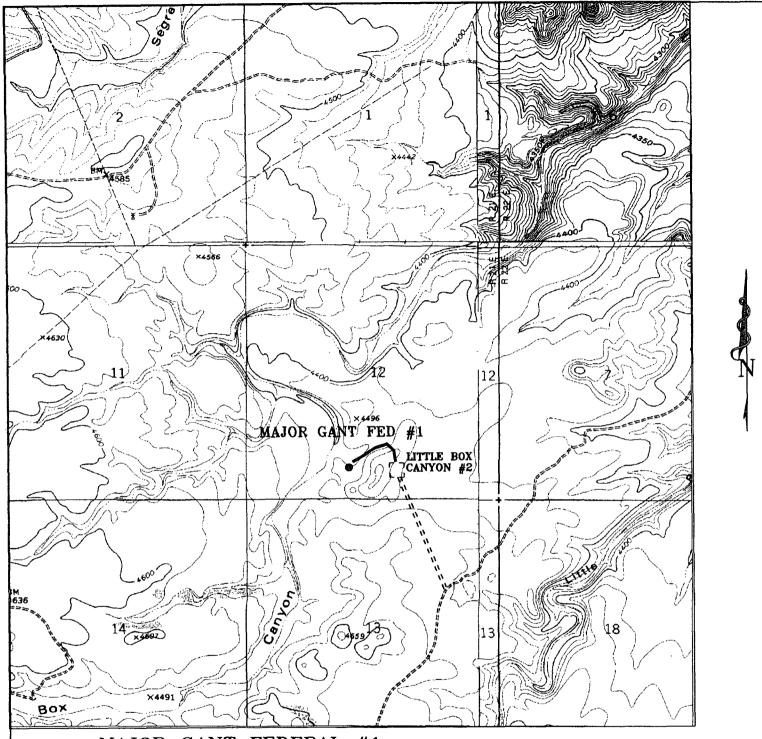

In addition, there are several topographic reasons for drilling the well at the proposed locations. Attached as Exhibit C is a topographic plat of the area. This is an area of high relief, and locations are limited. In addition, this is federal land, and the Bureau of Land Management requested the location be moved east of an orthodox location because of archaeological sites at an orthodox location, and in order to keep the location near existing roads to minimize additional surface disturbance.