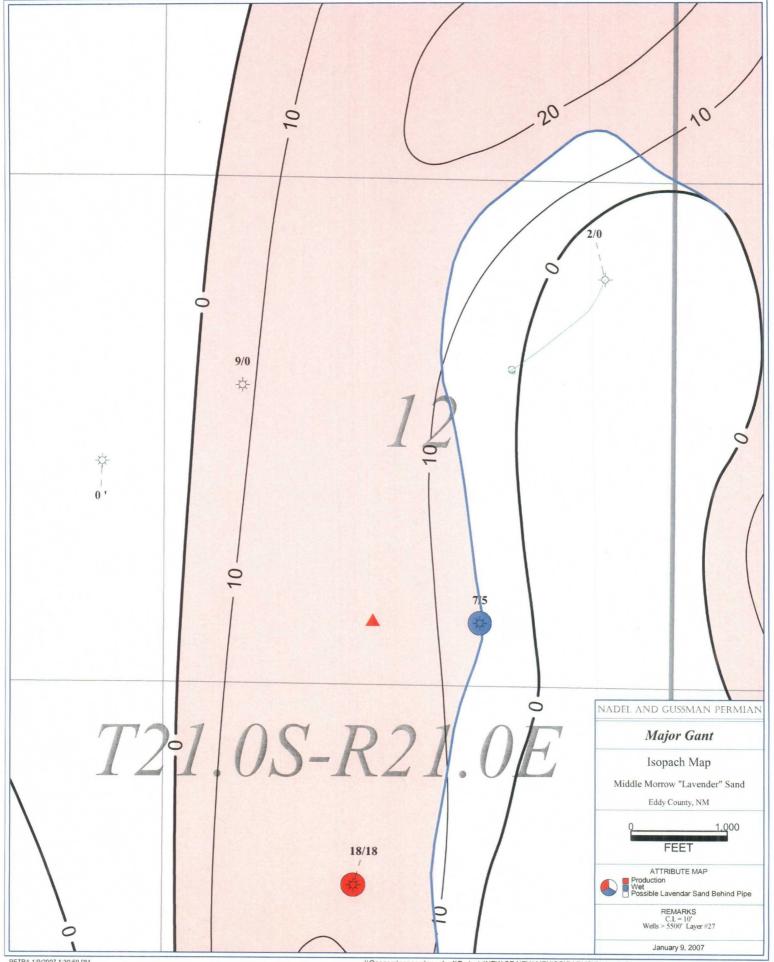

The well's location is based upon geologic and topographic reasons. An isopach for the "Lavender" Morrow sand (the primary zone) is attached as Exhibit B. The SE¼SW¼ of Section 12 has better sand thickness than alternative quarter-quarter sections, and thus applicant desires to drill the well there.