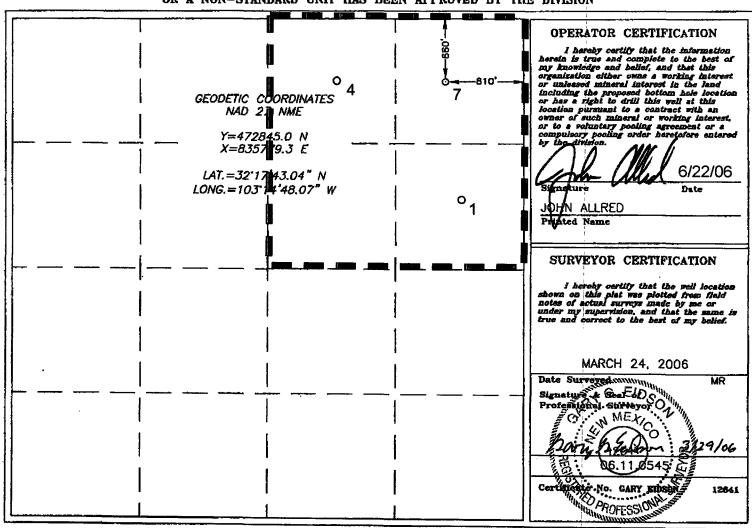

Santa Fe, New Mexico 87505

WELL LOCATION AND ACREAGE DEDICATION PLAT DISTRICT, IV. C AMENDED REPORT 1230 S. ST. FRANCIS DE., SANTA FR, NW 67505 Pool Code Pool Name API Number 79240 Jalmat (T-Y-7R) Gas Well Kumber Property Code Property Name 302120 NEW MEXICO AA STATE Operator Name Elevation OGRID No. PLANTATION OPERATING, LLC 3373 237788 Surface Location North/South line Rast/West line Range Lot Idn Feet from the Feet from the County UL or lot No. Scotion Township 660 NORTH 810 FAST LEA 22 23-S 36~E Bottom Hole Location If Different From Surface Peet from the UL or lot No. Section Lot ldn North/South line Feet from the Bast/West line County Township Range

#### Surface Location

PLANTATION OPERATING, LLC

| - | UL or lot No. | Section | Township | Range | Lot Idn | Feet from the | North/South line | Feet from the | East/West line | County |
|---|---------------|---------|----------|-------|---------|---------------|------------------|---------------|----------------|--------|
| - | Α             | 22      | 23-5     | 36-E  |         | 660           | NORTH            | 810           | EAST           | LEA    |

## NO ALLOWABLE WILL BE ASSIGNED TO THIS COMPLETION UNTIL ALL INTERESTS HAVE BEEN CONSOLIDATED

| <br>OR A NON-STANDARD UNIT HAS BEE                                                                    | N APPROVED BY THE | EDIVISION                                                                                                                                                                                                                                                                                                                                                                                                                                                                                                                                                                                                                                                                                                                                                                                                     |
|-------------------------------------------------------------------------------------------------------|-------------------|---------------------------------------------------------------------------------------------------------------------------------------------------------------------------------------------------------------------------------------------------------------------------------------------------------------------------------------------------------------------------------------------------------------------------------------------------------------------------------------------------------------------------------------------------------------------------------------------------------------------------------------------------------------------------------------------------------------------------------------------------------------------------------------------------------------|
| GEODETIC COORDINATES NAD 27 NME  Y=472845.0 N X=835779.3 E  LAT.=32'17'43.04" N LONG.=103'14'48.07" W | 7                 | OPERATOR CERTIFICATION  I hereby certify that the information herein is true and complete to the best of my knowledge and belief, and that this organization either owns a working interest or unleased mineral interest in the land including the proposed bottom hale location or has a right to drill this well at this location pursuant to a contract with an owner of such mineral or working interest, or to a rotuntary pooling agreement or a compulsory pooling order heretofore entered by the division.  12/15/06 Signature Date  Ofin Allred  Funted Name  SURVEYOR CERTIFICATION  I hereby certify that the well location shown on this plat was plotted from field notes of actual surveys made by me or under my supervision, and that the same is true and correct to the best of my belief. |
|                                                                                                       |                   | MARCH 24, 2006  Date Surveyed annum MR  Signature & Gent OS  Professional Surveyor On MR  2429/06  Certificatio No. GARY EDSO:  12841                                                                                                                                                                                                                                                                                                                                                                                                                                                                                                                                                                                                                                                                         |