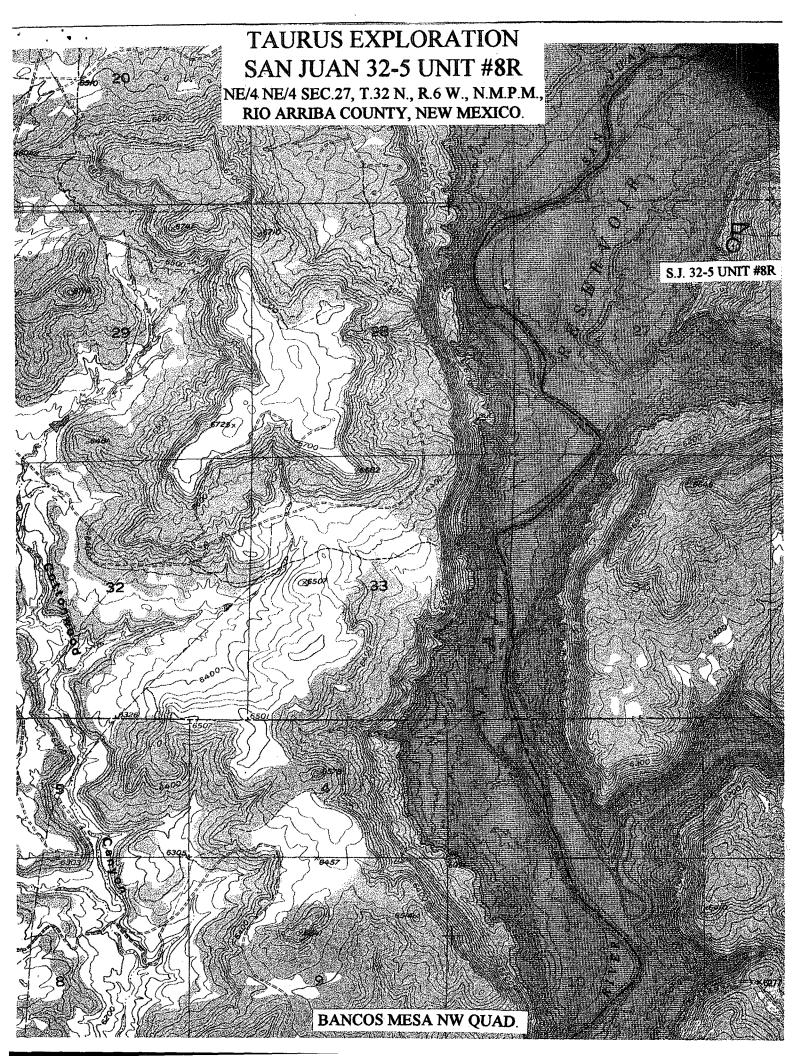

RE: Administrative Approval of Unorthodox Location

San Juan 32-5, Unit 8R Well

920' FNL, 775' FEL Sec.27-T32N-R6W

Rio Arriba County, New Mexico Mesa Verde/Dakota Commingle

Dear Mr. Stogner:

Energen Resources Inc. requests administrative approval for an unorthodox location of it's San Juan 32-5 Unit 8R well under provisions of NMOCD Order R-8170.

A substantial portion of Sec.27 (approximately 75%) lies under the water of Navajo Lake. Much of the remaining lands of Sec. 27 are topographically rugged and leave an extremely limited area in which to locate a well.

Energen plans to plug and abandon the San Juan 32-5 Unit #15A well located 840' FNL and 735' FEL of Sec.27-T32N-R6W, and locate the subject well on the existing pad. The San Juan 32-5 Unit #15A was originally drilled in July 1961 as a Dakota well and called the San Juan 32-5 Unit #8 well. It was plugged back in 1977 to the Mesa Verde and renamed the San Juan 32-5 Unit #15A. Approval of an unorthodox location by Order #256 was granted by the New Mexico Oil Conservation Division on June 10,1961 allowing for the location of the original well (San Juan 32-5 #8) due to topographic reasons.

Attached is a well location plat showing acreage, a topographic plat of the area, and a map showing all offsetting operators.

Sincerely,

Richard Corcoran District Landman

Attachment

xc: OCD-Aztec - Ernie Bush