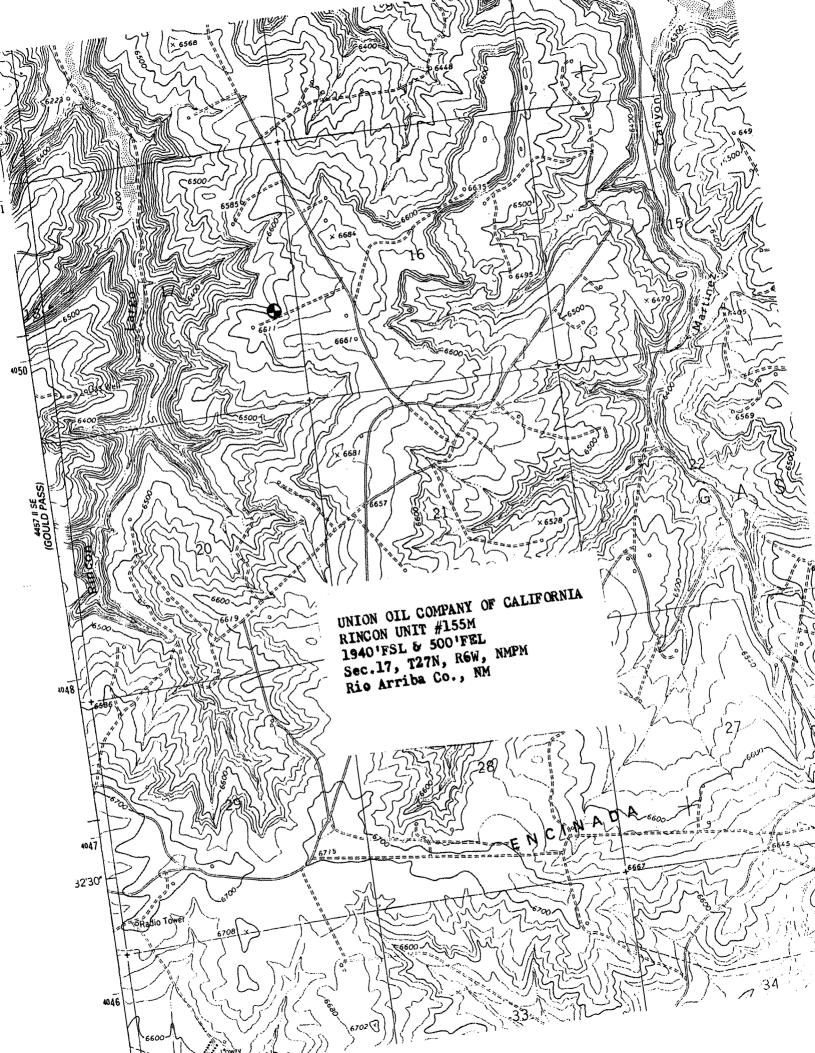

NM Oil Conservation Division 1000 Rio Brazos Rd Aztec, NM 87410 July 11, 2000

Subject: Non standard location Rincon Unit #155m

Rio Amba County, NM

Sirs:

Union Oil Company of California (Unocal) is making application to drill the Rincon Unit #155m. The proposed well is to be a Dakota - Mesa Verde commingle, the Dakota being a 160 acre well and the Mesa Verde an 80 acre infill. The proposed location is a non standard location per Dakota Field rules.

We are requesting approval of the non standard location due to topographic restrictions and because of Archeological restraints. A large canyon runs directly down the center of section 17 making it physically impossible to drill an orthodox location. The only option available to gain topographic relief as well as maintain sufficient distance from offset wellbores (see attached calculation sheet) is to move the location North-East towards the proration unit boundaries.