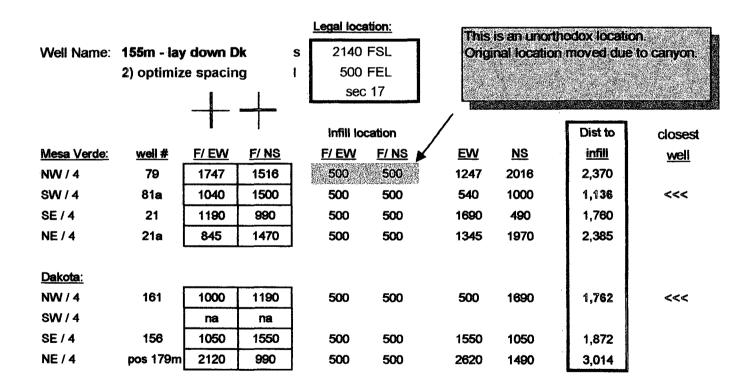

cc: Jim Lavato (BLM)

Well Name: 155m - section 17

1) location picked by field rules (790' f/ boundary & 130' f/ 1/4 section)

|             |          | 9     | ı            | Infill lo | cation |           |           | Dist to       | closest     |
|-------------|----------|-------|--------------|-----------|--------|-----------|-----------|---------------|-------------|
| Mesa Verde: | well #   | F/ EW | <u>F/ NS</u> | F/ EW     | F/ NS  | <u>EW</u> | <u>NS</u> | <u>infill</u> | <u>well</u> |
| NW / 4      | 79       | 1747  | 1516         | 790       | 790    | 957       | 2306      | 2,497         |             |
| SW / 4      | 81a      | 1600  | 1500         | 790       | 790    | 810       | 710       | 1,077         | <<<         |
| SE / 4      | 21       | 1190  | 990          | 790       | 790    | 1980      | 200       | 1,990         |             |
| NE / 4      | 21a      | 845   | 1470         | 790       | 790    | 1635      | 2260      | 2,789         |             |
| Delester    |          |       |              |           |        |           |           |               |             |
| Dakota:     | 1        | 4545  | 1400         | 1         |        | 252       | 1000      | 0.455         |             |
| NW / 4      | 161      | 1640  | 1190         | 790       | 790    | 850       | 1980      | 2,155         |             |
| SW / 4      |          | na    | na           |           |        |           |           |               |             |
| SE / 4      | 156      | 1050  | 1550         | 790       | 790    | 1840      | 760       | 1,991         | <<<         |
| NE / 4      | pos 179m | 2120  | 990          | 790       | 790    | 2910      | 1780      | 3,411         |             |