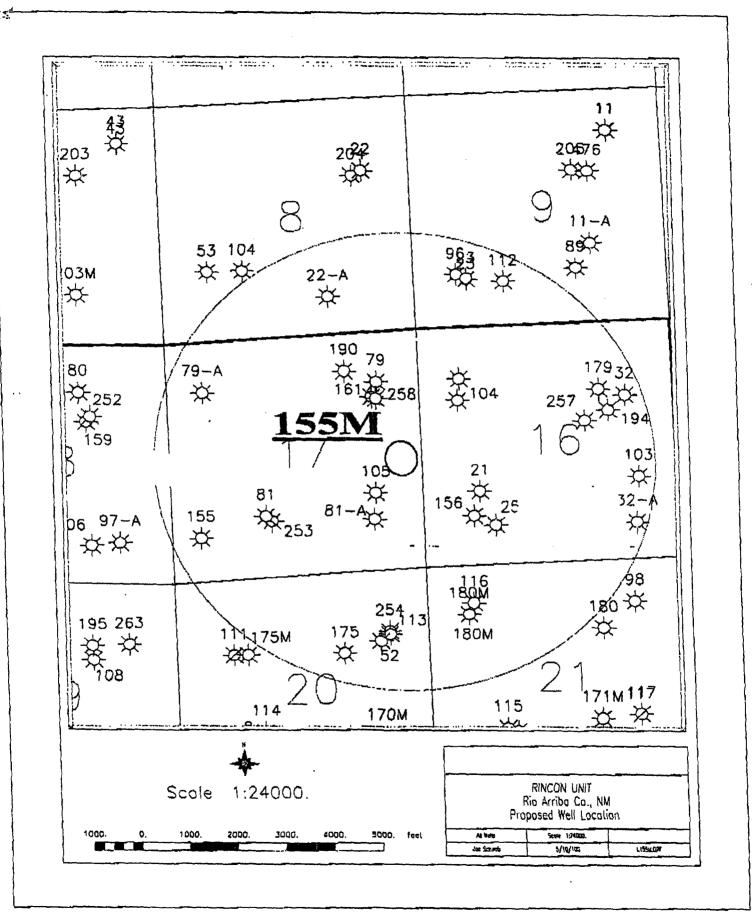

We are requesting approval of the non standard location due to topographic restrictions and because of Archeological restraints. A large canyon runs directly down the center of section 17 making it physically impossible to drill an orthodox location. The only option available to gain topographic relief as well as maintain sufficient distance from offset wellbores (see attached calculation sheet) is to move the location North-East towards the proration unit boundaries.