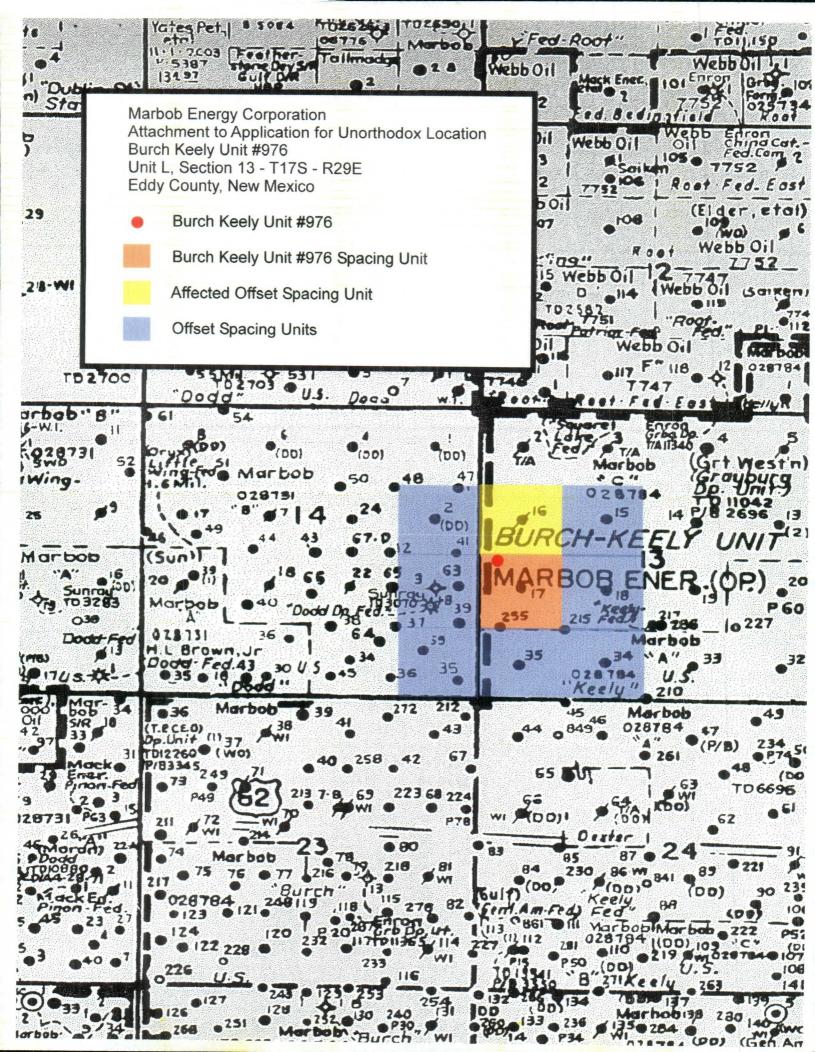

Eddy County, New Mexico

Dear Mr. Gumm:

Marbob Energy Corporation respectfully requests administrative approval for an unorthodox location of the Burch Keely Unit #976 well as referenced above. Attached is an OCD Form C-102 showing the proposed oil well spacing unit along with a map showing the adjoining spacing units. The well is unorthodox to the north boundary of the NW/4SW/4. The affected spacing unit is included in the Burch Keely Federal Unit which covers all of Section 13. Notice has been provided to the operator and working interest owners of that unit and notice has been provided to operator of spacing units in Section 14 (Marbob Energy Corportation).

Burch Keely Unit #976 2595' FSL & 330' FWL Section 13 T-17S R-29E

Eddy County, New Mexico

Dear Mr. Gumm:

Marbob Energy Corporation respectfully requests administrative approval for an unorthodox location of the Burch Keely Unit #976 well as referenced above. Attached is an OCD Form C-102 showing the proposed oil well spacing unit along with a map showing the adjoining spacing units. The well is unorthodox to the north boundary of the NW/4SW/4. The affected spacing unit is included in the Burch Keely Federal Unit which covers all of Section 13. Notice has been provided to the operator and working interest owners of that unit and notice has been provided to operator of spacing units in Section 14 (Marbob Energy Corportation).

Re: Unorthodox Location

Administrative Approval Request

Burch Keely Unit #976 2595' FSL & 330' FWL Section 13 T-17S R-29E Eddy County, New Mexico

Dear Mr. Gumm:

Marbob Energy Corporation respectfully requests administrative approval for an unorthodox location of the Burch Keely Unit #976 well as referenced above. Attached is an OCD Form C-102 showing the proposed oil well spacing unit along with a map showing the adjoining spacing units. The well is unorthodox to the north boundary of the NW/4SW/4. The affected spacing unit is included in the Burch Keely Federal Unit which covers all of Section 13. Notice has been provided to the operator and working interest owners of that unit and notice has been provided to operator of spacing units in Section 14 (Marbob Energy Corportation).