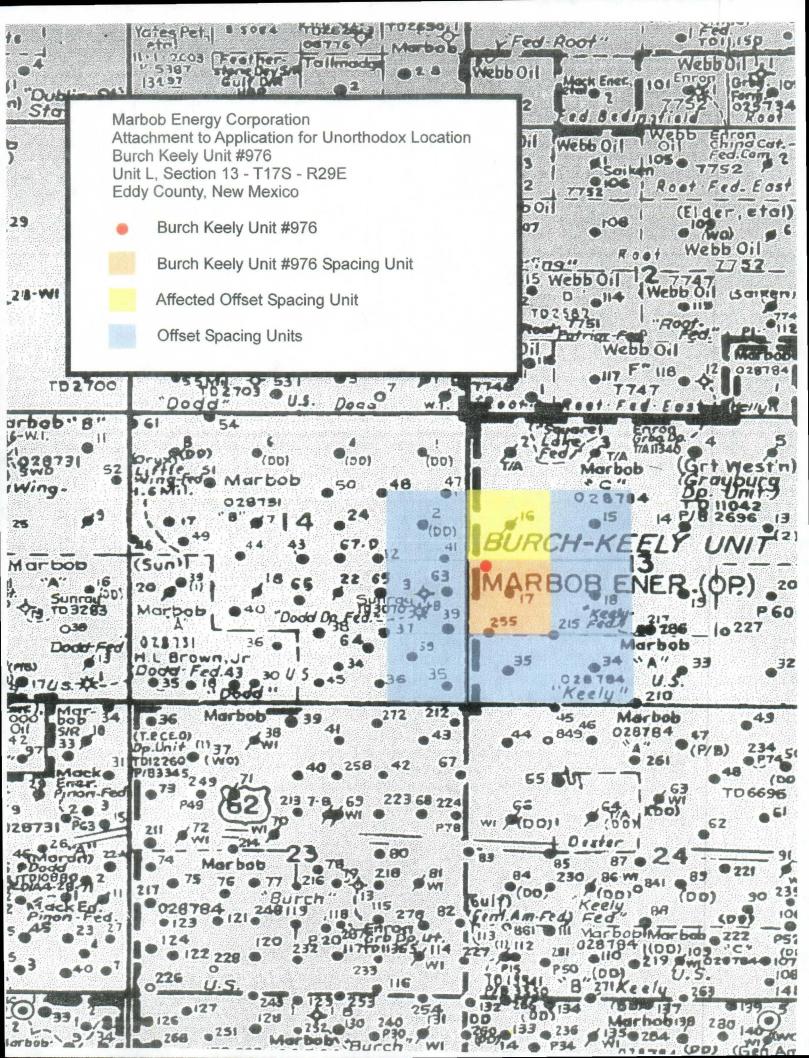

Eddy County, New Mexico

Dear Mr. Gumm:

Marbob Energy Corporation respectfully requests administrative approval for an unorthodox location of the Burch Keely Unit #976 well as referenced above. Attached is an OCD Form C-102 showing the proposed oil well spacing unit along with a map showing the adjoining spacing units. The well is unorthodox to the north boundary of the NW/4SW/4. The affected spacing unit is included in the Burch Keely Federal Unit which covers all of Section 13. Notice has been provided to the operator and working interest owners of that unit and notice has been provided to operator of spacing units in Section 14 (Marbob Energy Corportation).

Burch Keely Unit #976 2595' FSL & 330' FWL Section 13 T-17S R-29E

Eddy County, New Mexico

Dear Mr. Gumm:

Marbob Energy Corporation respectfully requests administrative approval for an unorthodox location of the Burch Keely Unit #976 well as referenced above. Attached is an OCD Form C-102 showing the proposed oil well spacing unit along with a map showing the adjoining spacing units. The well is unorthodox to the north boundary of the NW/4SW/4. The affected spacing unit is included in the Burch Keely Federal Unit which covers all of Section 13. Notice has been provided to the operator and working interest owners of that unit and notice has been provided to operator of spacing units in Section 14 (Marbob Energy Corportation).

Re: Unorthodox Location

Administrative Approval Request

Burch Keely Unit #976 2595' FSL & 330' FWL Section 13 T-17S R-29E Eddy County, New Mexico

Dear Mr. Gumm:

Marbob Energy Corporation respectfully requests administrative approval for an unorthodox location of the Burch Keely Unit #976 well as referenced above. Attached is an OCD Form C-102 showing the proposed oil well spacing unit along with a map showing the adjoining spacing units. The well is unorthodox to the north boundary of the NW/4SW/4. The affected spacing unit is included in the Burch Keely Federal Unit which covers all of Section 13. Notice has been provided to the operator and working interest owners of that unit and notice has been provided to operator of spacing units in Section 14 (Marbob Energy Corportation).