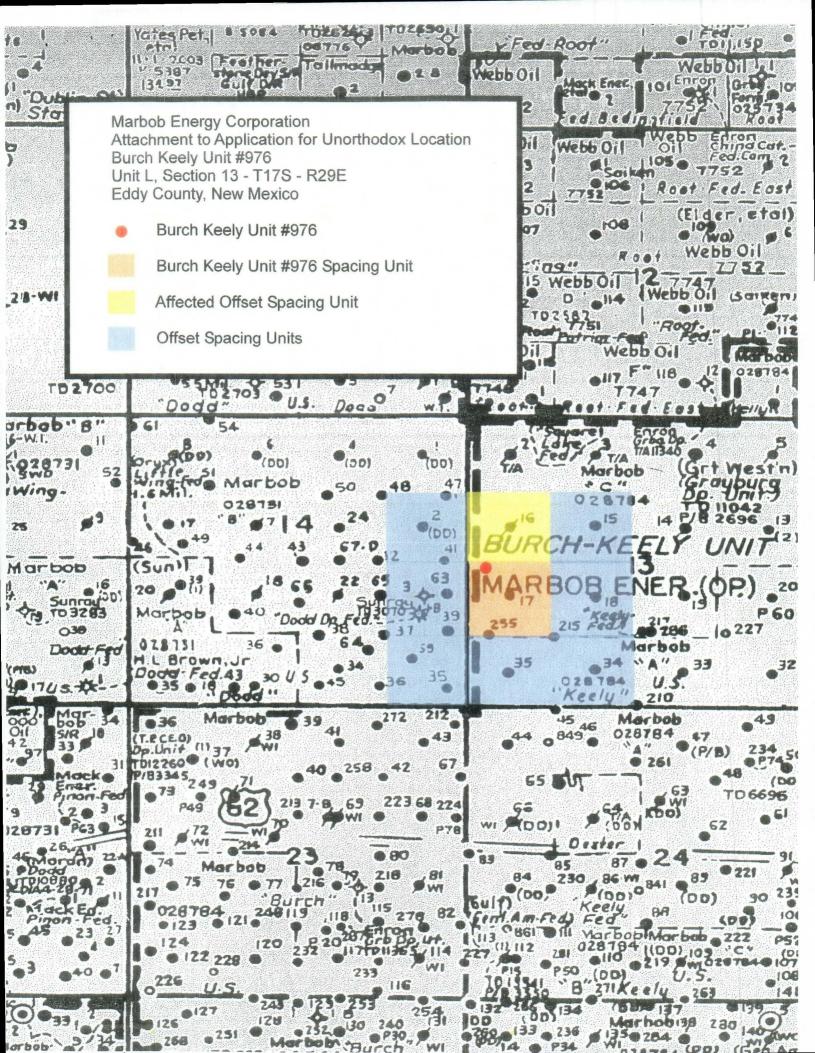

Eddy County, New Mexico

Dear Mr. Gumm:

Marbob Energy Corporation respectfully requests administrative approval for an unorthodox location of the Burch Keely Unit #976 well as referenced above. Attached is an OCD Form C-102 showing the proposed oil well spacing unit along with a map showing the adjoining spacing units. The well is unorthodox to the north boundary of the NW/4SW/4. The affected spacing unit is included in the Burch Keely Federal Unit which covers all of Section 13. Notice has been provided to the operator and working interest owners of that unit and notice has been provided to operator of spacing units in Section 14 (Marbob Energy Corportation).

Burch Keely Unit #976 2595' FSL & 330' FWL Section 13 T-17S R-29E

Eddy County, New Mexico

Dear Mr. Gumm:

Marbob Energy Corporation respectfully requests administrative approval for an unorthodox location of the Burch Keely Unit #976 well as referenced above. Attached is an OCD Form C-102 showing the proposed oil well spacing unit along with a map showing the adjoining spacing units. The well is unorthodox to the north boundary of the NW/4SW/4. The affected spacing unit is included in the Burch Keely Federal Unit which covers all of Section 13. Notice has been provided to the operator and working interest owners of that unit and notice has been provided to operator of spacing units in Section 14 (Marbob Energy Corportation).

Re: Unorthodox Location

Administrative Approval Request

Burch Keely Unit #976 2595' FSL & 330' FWL Section 13 T-17S R-29E Eddy County, New Mexico

Dear Mr. Gumm:

Marbob Energy Corporation respectfully requests administrative approval for an unorthodox location of the Burch Keely Unit #976 well as referenced above. Attached is an OCD Form C-102 showing the proposed oil well spacing unit along with a map showing the adjoining spacing units. The well is unorthodox to the north boundary of the NW/4SW/4. The affected spacing unit is included in the Burch Keely Federal Unit which covers all of Section 13. Notice has been provided to the operator and working interest owners of that unit and notice has been provided to operator of spacing units in Section 14 (Marbob Energy Corportation).