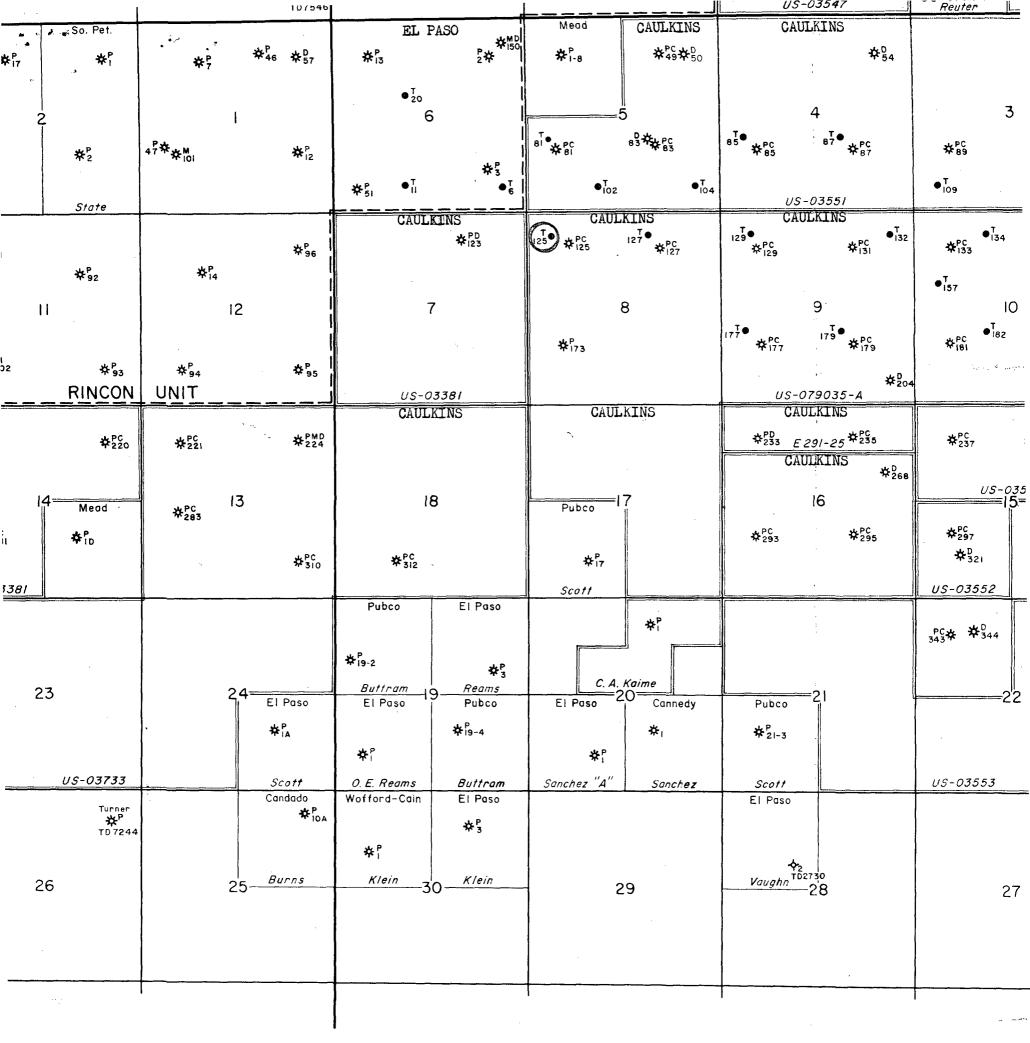

A plat is sent herewith showing the ownership of leases adjoining section 8-26N-6W. The only offsetting operator is El Paso Natural Gas Company, whose address is Post Office Box 990, Farmington, New Mexico. By copy of this letter they have been notified of this request and asked to furnish you a waiver consenting to the unorthodox location.

Location

Oil Well

☆ Gas Well:

◆ Dry Hole

우 Producing Formation ₩ell Number P or PC - Pictured Cliffs Well

C ---- Chacra Well

Mor Mv — Mesa Verde Well

T --- Tocito Well

D——— Dakota Well

PM — Dual completion—Pictured Cliffs and Mesa Verde Well

PMD — Triple Completion—Pictured Cliffs, Mesa Verde and Dakota Well AREA SURROUNDING CAULKINS OIL COMPANY BREECH "A" WELL NUMBER T=125 IN SECTION 8, TOWNSHIP 26 NORTH, RANGE 6 EAST