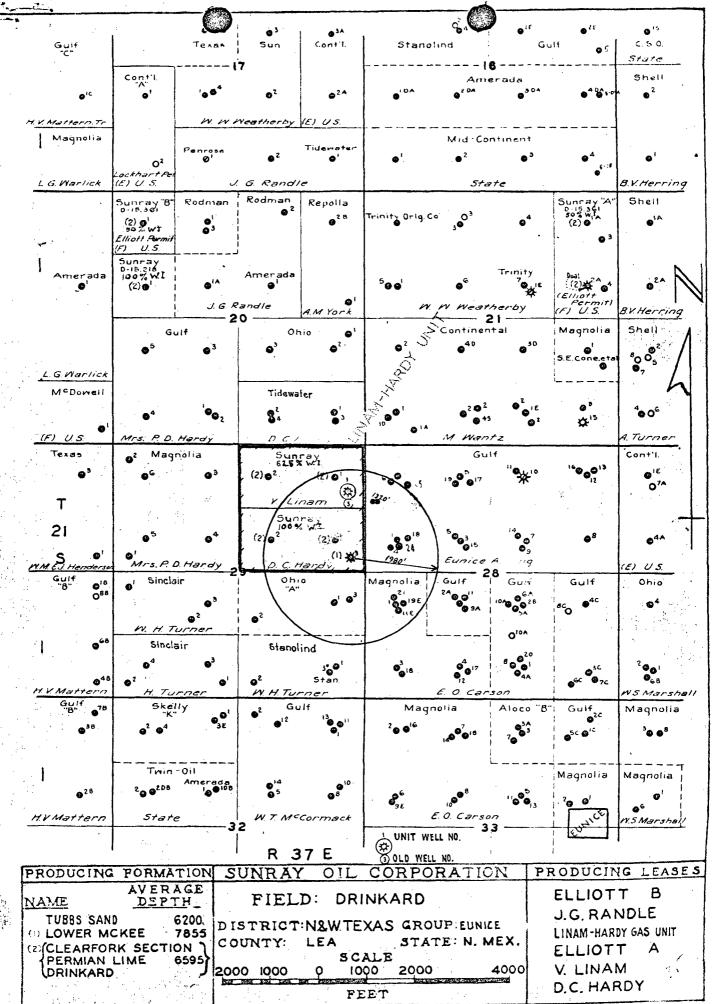

## Gentlemen:

Sunray DX Oil Company respectfully requests that administrative approval be granted for the completion of D. Hardy No. 3 in the Blinebry Gas Pool, Lea County, New Mexico, as an exception to Rule 2 of the Special Rules and Regulations for the Blinebry Gas Pool as established under Order R-1670.

This well is located 2310' from the North line and 330' from the East line of Section 29, Township 21 South, Range 37 East, Lea County, New Mexico. This well was originally completed in January, 1950, in the Abo, and since that time, unsuccessful completions have been attempted in the Penrose Skelly and Eumont Gas zones.

An exception to Rule 2 is required since this well was drilled in 1949 at a location 2310' from the North line and 330' from the East line of the Section, whereas Rule 2 requires that each well shall be drilled not closer than 660 feet to any boundry line of the tract. Under Rule 3, the Director of the Commission has the authority to grant exceptions to the requirements of Rule 2 without notice and hearing where application has been filed and the necessity for the unorthodox location is occasioned by the recompletion of a well previously drilled to another horizon.

As required by Rule 3, the following operators have been notified by mail this date, by copy of this letter and the attached plat.

Mobil Oil Company P. O. Box 1800 Hobbs, New Mexico

Gulf Oil Corporation P. O. Box 670 Hobbs, New Mexico

Marathon Oil Company P. O. Box 2107 Hobbs, New Mexico Pan American Petroleum Corp. P. O. Box 68 Hobbs, New Mexico

Sinclair Oil & Gas Company P. O. Box 1920 Hobbs, New Mexico

Sincerely,

SUNRAY DX OIL COMPANY