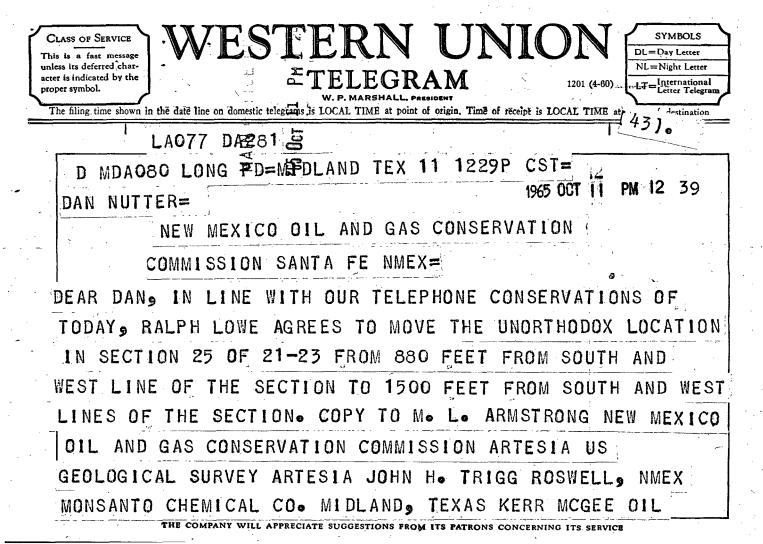

Dear Mr. Porter:

Under Rule 104D, Section 2F, sub-Section 3, of New Mexico Oil Conservation Commission Rules and Regulations, Ralph Lowe respectfully requests approval of a location for a Penn Test to be located - Geo feet from the south and west lines of Section 25, T-21-S, R-23-E, Eddy County, New Mexico. This location is in the Indian Basin Gas Field.

1500

The necessity for this location results from topographical conditions. The regular 1,650-foot location requires approximately \$7,007 of added cost for preparation over the 880-foot location. In addition, the 1,650-foot location falls within twelve feet of the high pressure gas gathering line for the field. The application for permit to drill and plat are enclosed. Also enclosed are copies of the estimates of cost for the location preparation.