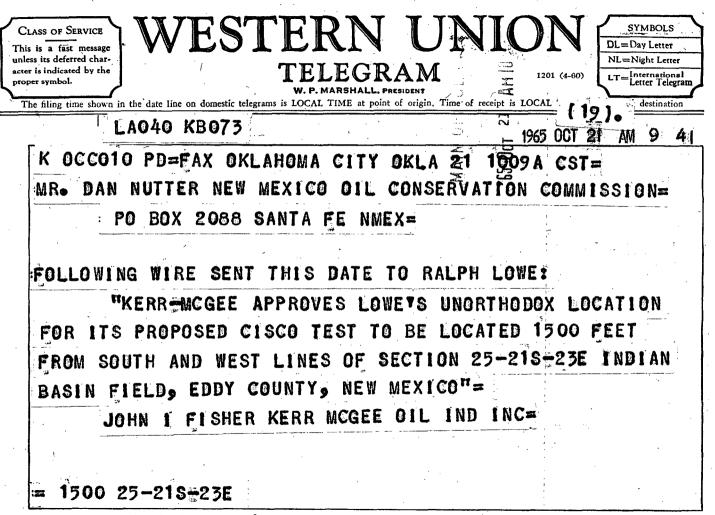

Dear Mr. Porter:

Under Rule 104D, Section 2F, sub-Section 3, of New Mexico Oil Conservation Commission Rules and Regulations, Ralph Lowe respectfully requests approval of a location for a Penn Test to be located - Geo feet from the south and west lines of Section 25, T-21-S, R-23-E, Eddy County, New Mexico. This location is in the Indian Basin Gas Field.

1500

The necessity for this location results from topographical conditions. The regular 1,650-foot location requires approximately \$7,007 of added cost for preparation over the 880-foot location. In addition, the 1,650-foot location falls within twelve feet of the high pressure gas gathering line for the field. The application for permit to drill and plat are enclosed. Also enclosed are copies of the estimates of cost for the location preparation.