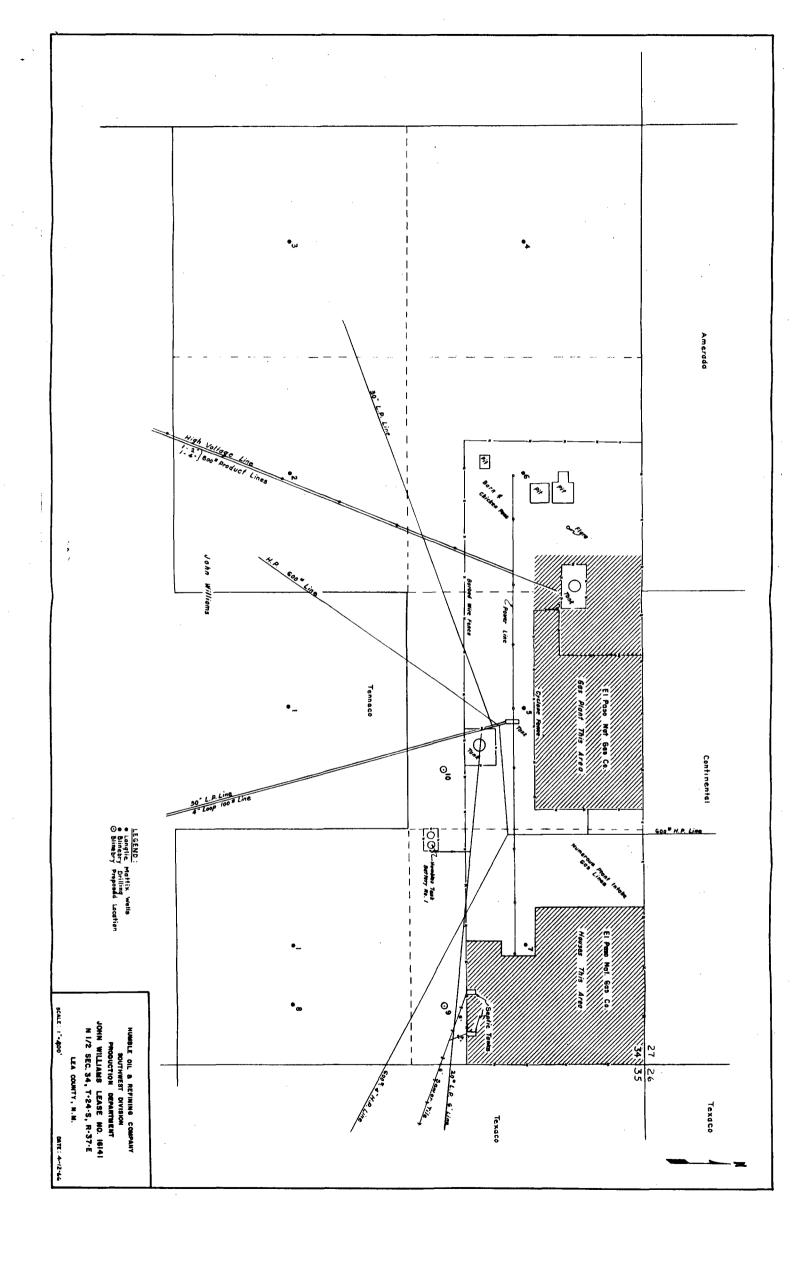

The attached plat shows the location of El Paso Natural Gas Company facilities with respect to the proposed locations. The offset operators have been notified and waivers requested, by "Return Receipt Requested" mail - cards attached.

Dear Sir:

Humble Oil and Refining Company appreciates your May 11th administrative order NSL-376 which granted approval to drill John Williams 9, proposed 10th typn, 330 feet from East Line, 1120 feet from North Line; in Section 34, T-24-S; R-37-E, Lea County, New Mexico. This April 13th request was made in compliance with Rule 104 (f) 1, due to topographic conditions; Ohowever, upon actually staking the subject location, it was discovered that due to an error in El Paso's official line plat, the 20# L.P. 6-inch line shown near the center - east of the plat which accompanied our request actually runs through the center of the proposed location of this well. With your District Proration Manager's approval, the location was moved 15 feet north (nearer the center of the proration unit) and is now drilling. It is now 1105 feet FNL instead of 1120 feet FNL as originally proposed.