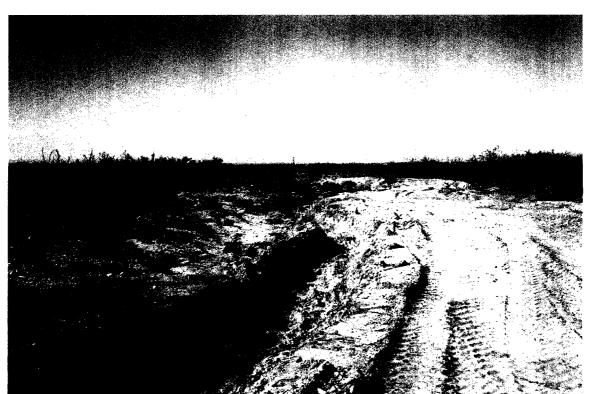

XTO has completed the excavation phase of this remediation and testing. We are within guidelines for closing and would like to backfill with clean soil, level, contour and seed.

XTO excavated approximately 288 cu. yds. of oily dirt and hauled it to CRI Disposal, an OCD approved facility. The clean soil will come from a site just North of the spill.

Whenever we get approval, we will backfill as approved and send a final report. (Larry Johnson, with OCD, reviewed analytical and approved closure 11/29/06.)

Find enclosed photos, analytical and map of site. If you have any questions, please call.