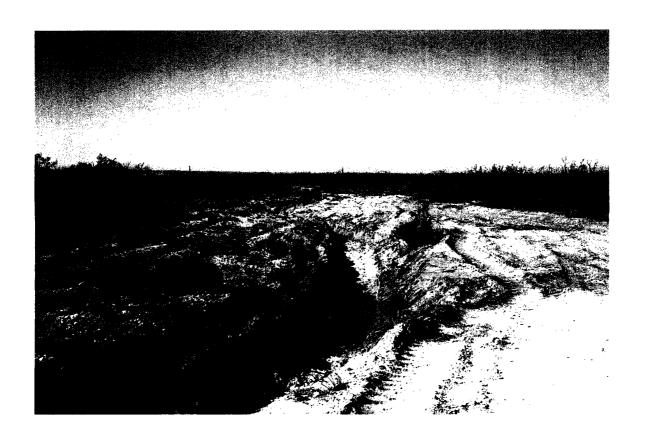

XTO has completed the excavation phase of this remediation and testing. We are within guidelines for closing and would like to backfill with clean soil, level, contour and seed.

XTO excavated approximately 288 cu. yds. of oily dirt and hauled it to CRI Disposal, an OCD approved facility. The clean soil will come from a site just North of the spill.

Whenever we get approval, we will backfill as approved and send a final report. (Larry Johnson, with OCD, reviewed analytical and approved closure 11/29/06.)

Find enclosed photos, analytical and map of site. If you have any questions, please call.