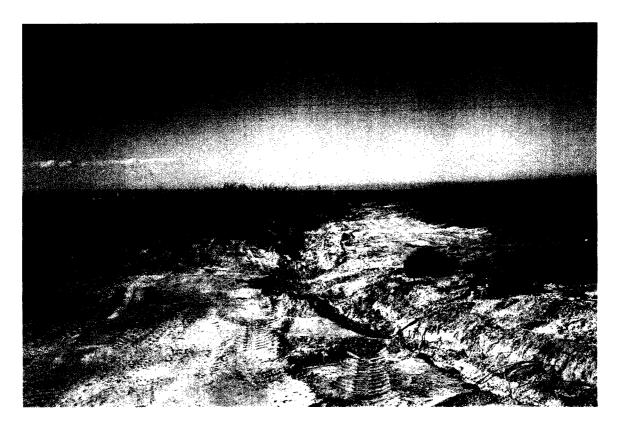

XTO has completed the excavation phase of this remediation and testing. We are within guidelines for closing and would like to backfill with clean soil, level, contour and seed.

XTO excavated approximately 288 cu. yds. of oily dirt and hauled it to CRI Disposal, an OCD approved facility. The clean soil will come from a site just North of the spill.

Whenever we get approval, we will backfill as approved and send a final report. (Larry Johnson, with OCD, reviewed analytical and approved closure 11/29/06.)

Find enclosed photos, analytical and map of site. If you have any questions, please call.