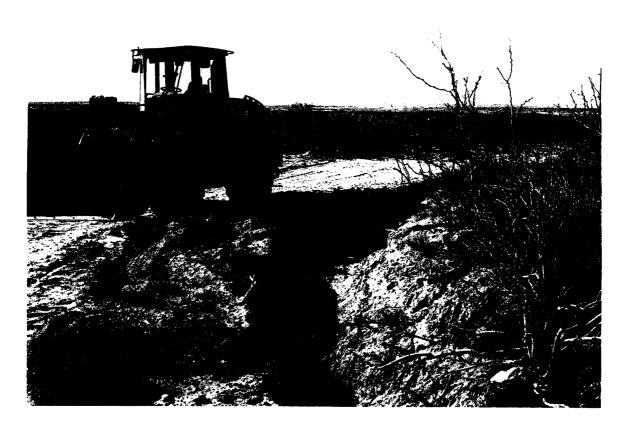

XTO has completed the excavation phase of this remediation and testing. We are within guidelines for closing and would like to backfill with clean soil, level, contour and seed.

XTO excavated approximately 288 cu. yds. of oily dirt and hauled it to CRI Disposal, an OCD approved facility. The clean soil will come from a site just North of the spill.