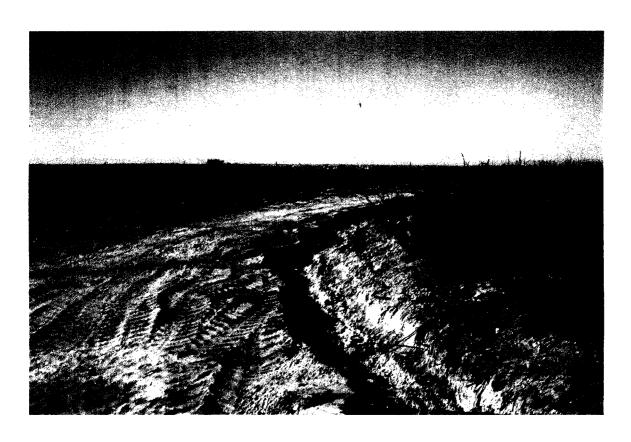

XTO has completed the excavation phase of this remediation and testing. We are within guidelines for closing and would like to backfill with clean soil, level, contour and seed.

XTO excavated approximately 288 cu. yds. of oily dirt and hauled it to CRI Disposal, an OCD approved facility. The clean soil will come from a site just North of the spill.