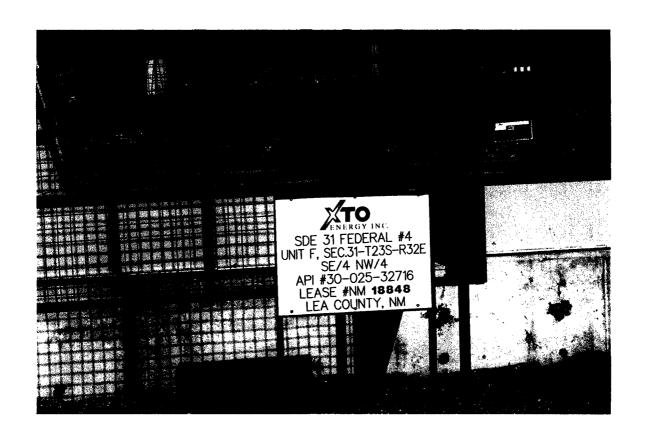

# 1120

XTO ENERGY
SDE 31 FEDERAL #4
FLOW LINE LEAK
Unit F, Sect. 31, T. 23 S., R. 32 E.
GPS: 32 15' 46" N 103 43' 00" W

XTO has completed the excavation phase of this remediation and testing. We are within guidelines for closing and would like to backfill with clean soil, level, contour and seed.

XTO excavated approximately 288 cu. yds. of oily dirt and hauled it to CRI Disposal, an OCD approved facility. The clean soil will come from a site just North of the spill.