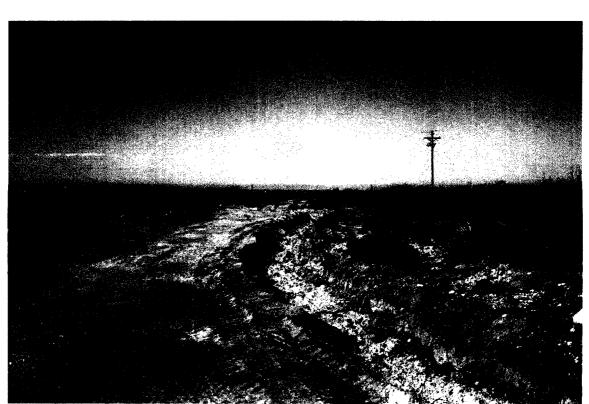

XTO has completed the excavation phase of this remediation and testing. We are within guidelines for closing and would like to backfill with clean soil, level, contour and seed.

XTO excavated approximately 288 cu. yds. of oily dirt and hauled it to CRI Disposal, an OCD approved facility. The clean soil will come from a site just North of the spill.

Whenever we get approval, we will backfill as approved and send a final report. (Larry Johnson, with OCD, reviewed analytical and approved closure 11/29/06.)

Find enclosed photos, analytical and map of site. If you have any questions, please call.