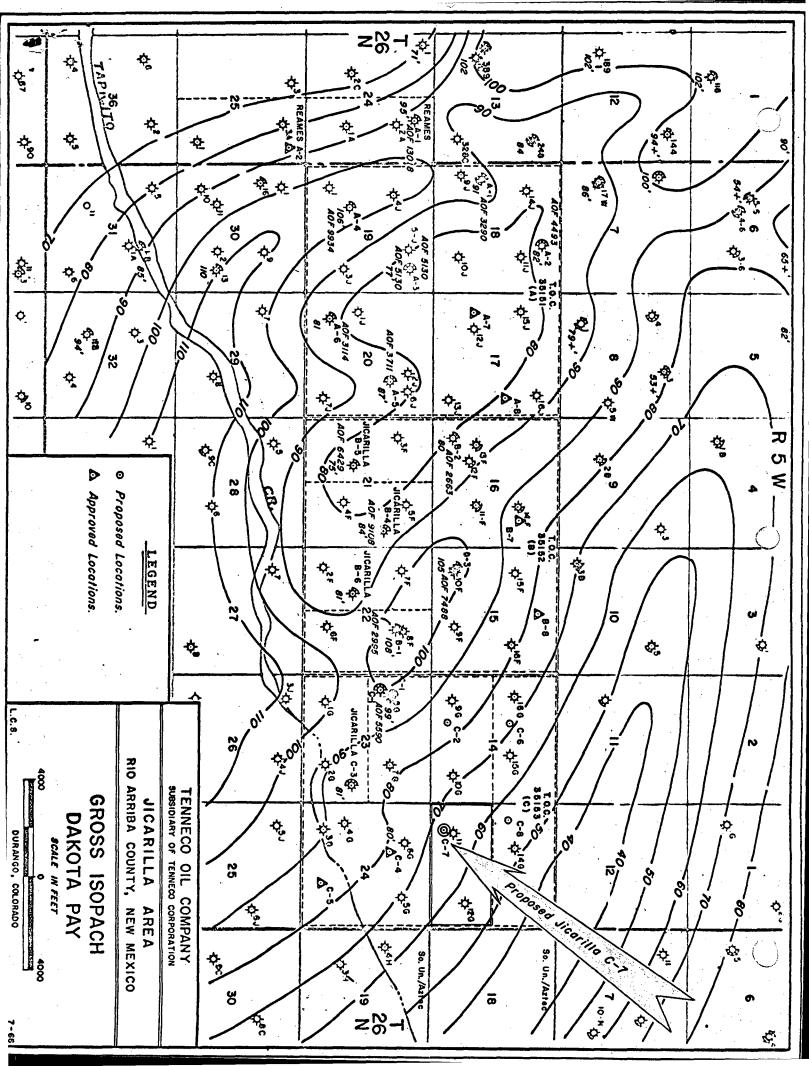

MAIN OFFICE OF 0

"65 SEP 19 AH 8 14

Re: Unorthodox Location Jicarilla "C" No. 7 Basin Dakota Field 505' FSL, 1070' FWL Section 13, T-26-N, R-5-W Rio Arriba County, New Mexico

Dear Sir:

Application for Administrative Approval is hereby made under Section I, Rule 104-F for unorthodox location in the Basin Dakota formation. Topographical conditions, (high Bluff - North of location), prevent staking a standard location.

Aztec Oil & Gas Company and Southern Union Gas Company, the offset operators, will be furnished a copy of this application and will be requested by a separate letter to furnish a waiver on the unorthodox location.