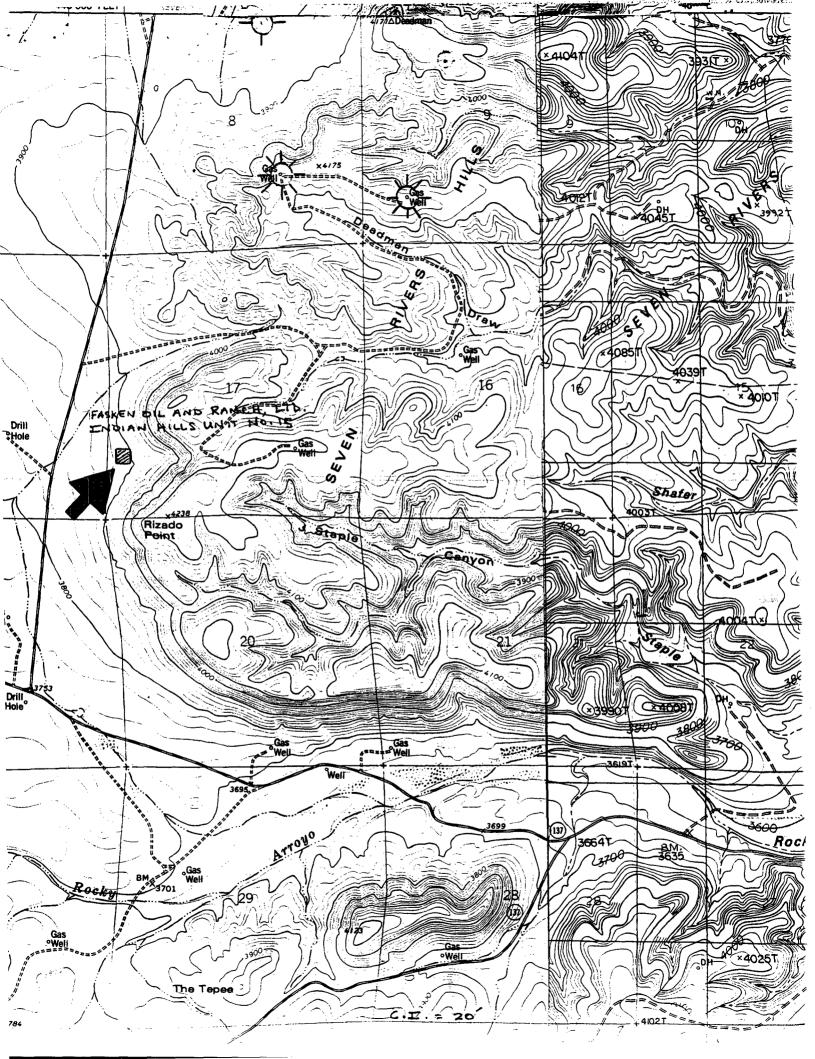

Dear Sir:

Fasken Oil and Ranch, Ltd. respectfully requests your approval for an unorthodox location and non-standard 320 acre unit exception for the Indian Hills Unit No.15 at the above stated location. This well is located in the Seven Rivers Hills (see attached Topographic map, Martha Creek Quadrangle). The location is situated off the side of a steeply dipping topographically high feature. The well is located as close as possible to the 660' field rules for spacing while providing a suitable drilling location.