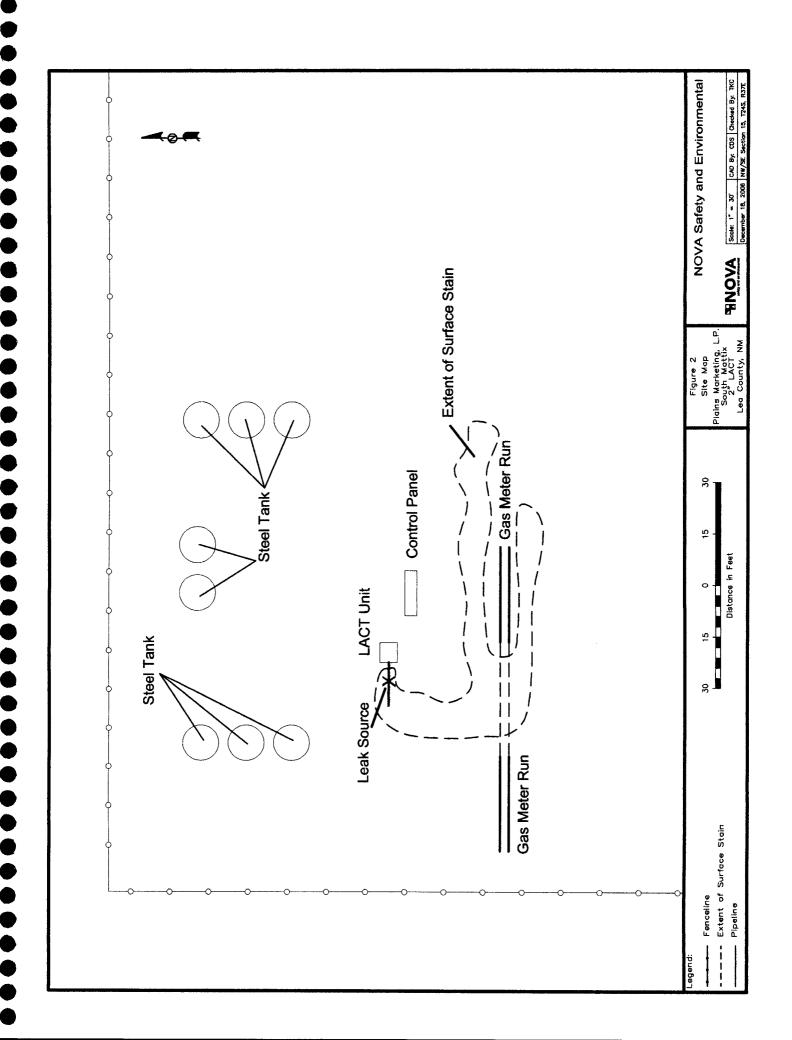

# OCCIDENTAL PETROLEUM COMPANY **SOUTH MATTIX 2" LACT** NW ¼, SE ¼, SECTION 15, TOWNSHIP 24 SOUTH, RANGE 37 EAST **NORTH OF JAL** LEA COUNTY, NEW MEXICO

SRS #: 2006-00345

Prepared for:

Plains Marketing, L.P. 333 Clay Street, Suite 1600 Houston, Texas 77002