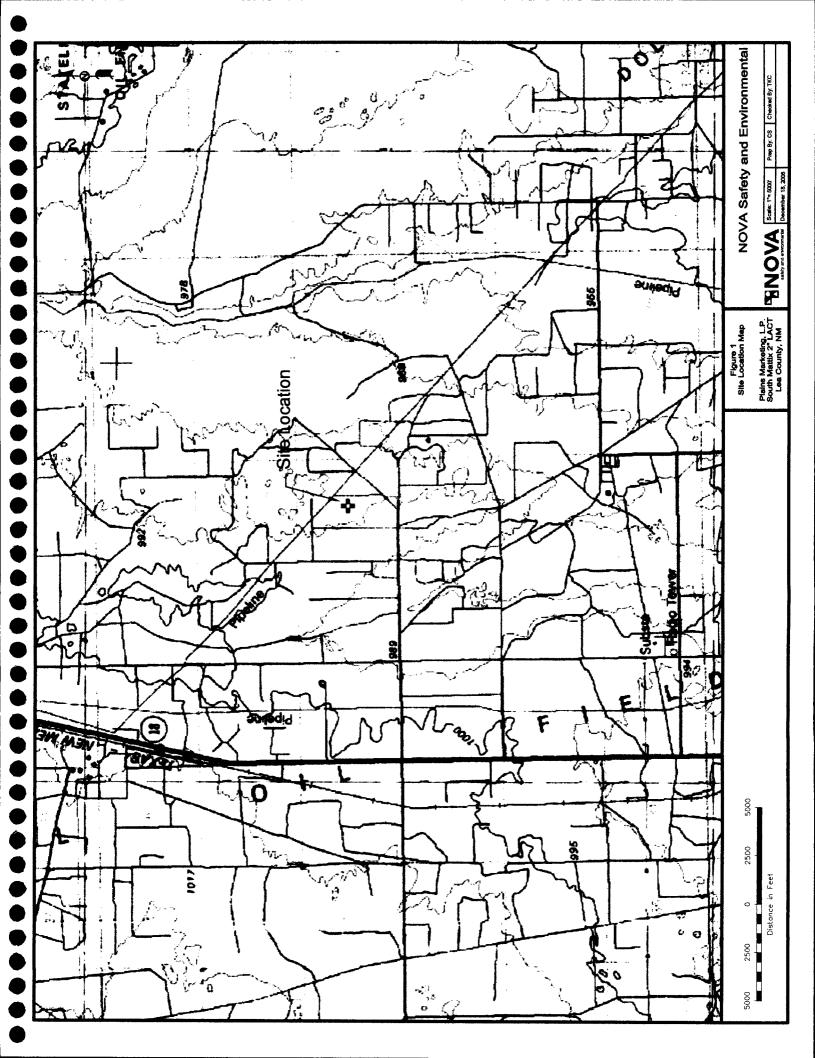

# OCCIDENTAL PETROLEUM COMPANY **SOUTH MATTIX 2" LACT** NW ¼, SE ¼, SECTION 15, TOWNSHIP 24 SOUTH, RANGE 37 EAST **NORTH OF JAL** LEA COUNTY, NEW MEXICO

SRS #: 2006-00345

Prepared for:

Plains Marketing, L.P. 333 Clay Street, Suite 1600 Houston, Texas 77002

#### **LOCATION OF RELEASE** North/South Line Feet from the East/West Line County Unit Letter Section **Township** Range Feet from the 37E 15 **24S** Lea

#### Latitude N 32.21710000 Longitude W 103.14978330