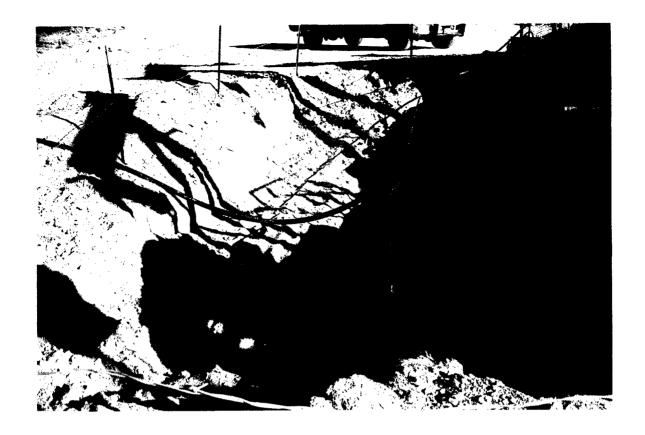

Mr. Williams:

Warren American has completed the excavation and testing of the spill at the above listed site.

Warren American excavated approximately 275 cu. yds. of soil and hauled it to C & C Landfarm and Sundance, OCD approved facilities. Find enclosed analytical and photos. (Chris has already reviewed analytical.)