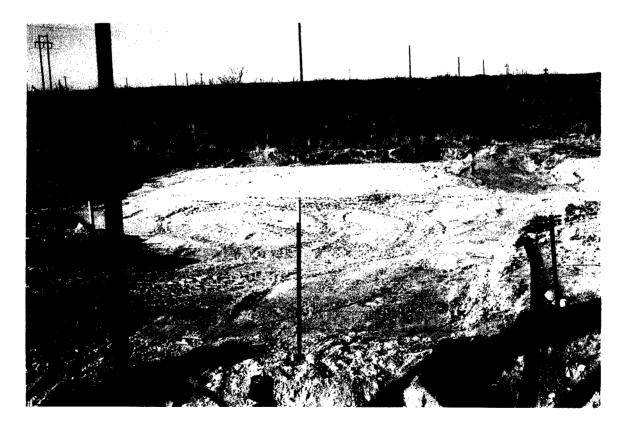

Mr. Williams:

Warren American has completed the excavation and testing of the spill at the above listed site.

Warren American excavated approximately 275 cu. yds. of soil and hauled it to C & C Landfarm and Sundance, OCD approved facilities. Find enclosed analytical and photos. (Chris has already reviewed analytical.)