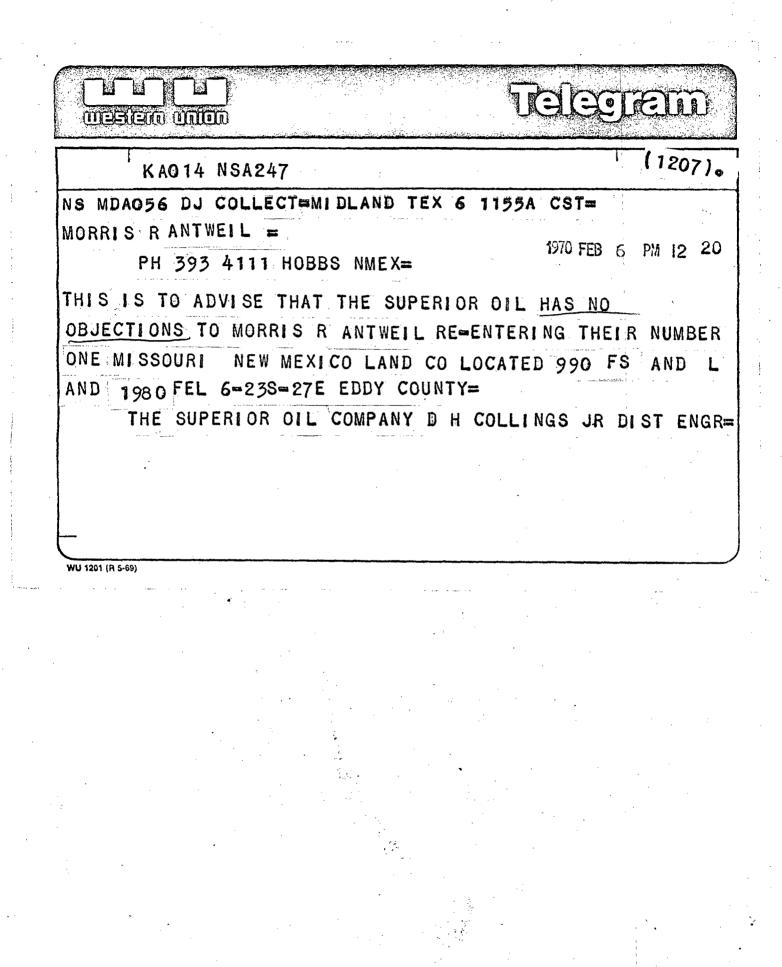

The No. 1 Missouri-New Mexico Land Company was drilled in 1967 as a Strawn test at an orthodox location on the then designated 320-acre unit consisting of the south half of Section 6. Our working interest in the southwest quarter section has subsequently expired, and we now have acquired the working interest as to the northeast quarter section. We therefore request approval to re-enter our No. 1 Missouri-New Mexico Land Company at an unorthodox location on the 320-acre unit consisting of the east half of Section 6.