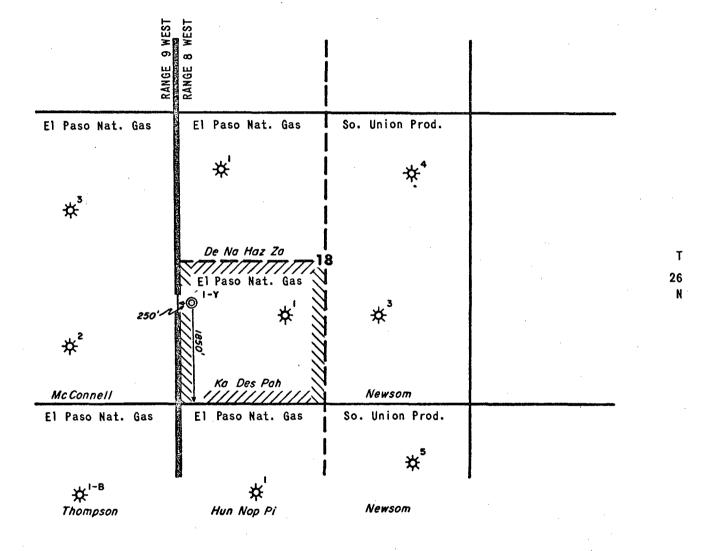

Dear Mr. Porter:

This is a request for administrative approval for an unorthodox gas well location which will be in the Ballard Pictured Cliffs Pool.

It is intended to locate this well, El Paso Natural Gas Company Ka-Des-Pah No. 1-Y, 1850' from the south line and 250' from the west line of Sec. 18, T-26-N, R-8-W, N. M. P. M., San Juan County, New Mexico. The SW/4 of Section 18 is dedicated to this well.

It is desired to drill the Ka-Des-Pah No. 1-Y to replace Well No. 1 which is in poor mechanical condition. Due to severely corroded casing this well is not considered to be in suitable condition for workover or for continued production. It now has a production packer set above the pay to protect the pay sand from water entering the wellbore through casing leaks. The well is currently produced through tubing which is landed in the production packer. This is considered a temporary measure since it is expected that corrosion will eventually attack the tubing.

Blanco Canyon cuts through the SW/4 of Section 18 in such a manner that a well site cannot be constructed at an orthodox location for a reasonable cost. (See the attached plat).

Southern Union Production is the only offsetting operator to this well. Southern Union has been notified of this request by telephone and has signed a waiver so that approval of this request may be granted as early as possible. This signed waiver is attached.

## NEW MEXICO OIL CONSERVATION COMMISSION WELL LOCATION AND ACREAGE DEDICATION PLAT

,

·....

Form (\*\*132) Supersedes C\*128 Effective 1-)-6%

| EL                                | PASO NATURAL                                                      | GAS COMPANY                                                                                                     | KAH DES PAH                    | (NAVA JO<br>CONT.14-20-603-7                           | 71) <b>Xee the L-Y</b>                                                                                                                                                       |
|-----------------------------------|-------------------------------------------------------------------|-----------------------------------------------------------------------------------------------------------------|--------------------------------|--------------------------------------------------------|------------------------------------------------------------------------------------------------------------------------------------------------------------------------------|
| lit forster<br>L                  | liectich<br>18                                                    | 178 om bin<br><b>26</b> ⊶₩                                                                                      | Evention 800                   | County<br>SAN JUAN                                     |                                                                                                                                                                              |
| tud Eterrae Lo<br>1850            | best tracthe                                                      | SOUTH HERE                                                                                                      | 250                            | west through the WEST                                  | tu                                                                                                                                                                           |
| oase t yoed Ettev<br>6183         |                                                                   | RED CLIFFS                                                                                                      | BALLARD P                      | ICTURED CLIFFS                                         | новеланов Алексаров<br>159 <b>.87</b> <u>Алекс</u>                                                                                                                           |
| 2. If more t<br>interest a        | han one lease is<br>and royalty).                                 | dedicated to the we                                                                                             | ell, outline each and i        | for hachure marks on the<br>dentify the ownership the  | reof (both as to workin,                                                                                                                                                     |
| dated by<br>[] Yes<br>[f answer   | communitization.                                                  | unitization, force-poo<br>mswer is "yes" type                                                                   | ling. etc?<br>of consolidation | I, have the interests of a<br>actually been consolidat |                                                                                                                                                                              |
|                                   |                                                                   |                                                                                                                 |                                | a consolidated (by comm<br>uch interests, has been :   |                                                                                                                                                                              |
|                                   |                                                                   |                                                                                                                 |                                | tained here                                            | CERTIFICATION<br>rtify that the information con<br>in is true and complete to the<br>knowledge and belief.                                                                   |
| · · ·                             |                                                                   |                                                                                                                 |                                | Original                                               | Signed F. H. WOOD                                                                                                                                                            |
|                                   |                                                                   |                                                                                                                 |                                | h ng my                                                |                                                                                                                                                                              |
| $\sim$                            |                                                                   | SECTION 18                                                                                                      | .                              |                                                        |                                                                                                                                                                              |
|                                   | 1 1<br>1<br>1<br>1<br>1<br>1<br>1<br>1<br>1<br>1<br>1<br>2<br>0-6 | CONTRACT                                                                                                        |                                | shown on the<br>notes of a<br>under my s               | ertily that the well location<br>his plat was plotted from field<br>tual surveys made by me o<br>apervision, and that the same<br>l-correct to the best of my<br>and belief. |
| 1850<br>1011,1011,101,101,101,101 | Blanco                                                            | المحافظة الم |                                | MARCH                                                  | 24, 1971                                                                                                                                                                     |
| 330 860                           |                                                                   |                                                                                                                 |                                |                                                        | 1760                                                                                                                                                                         |