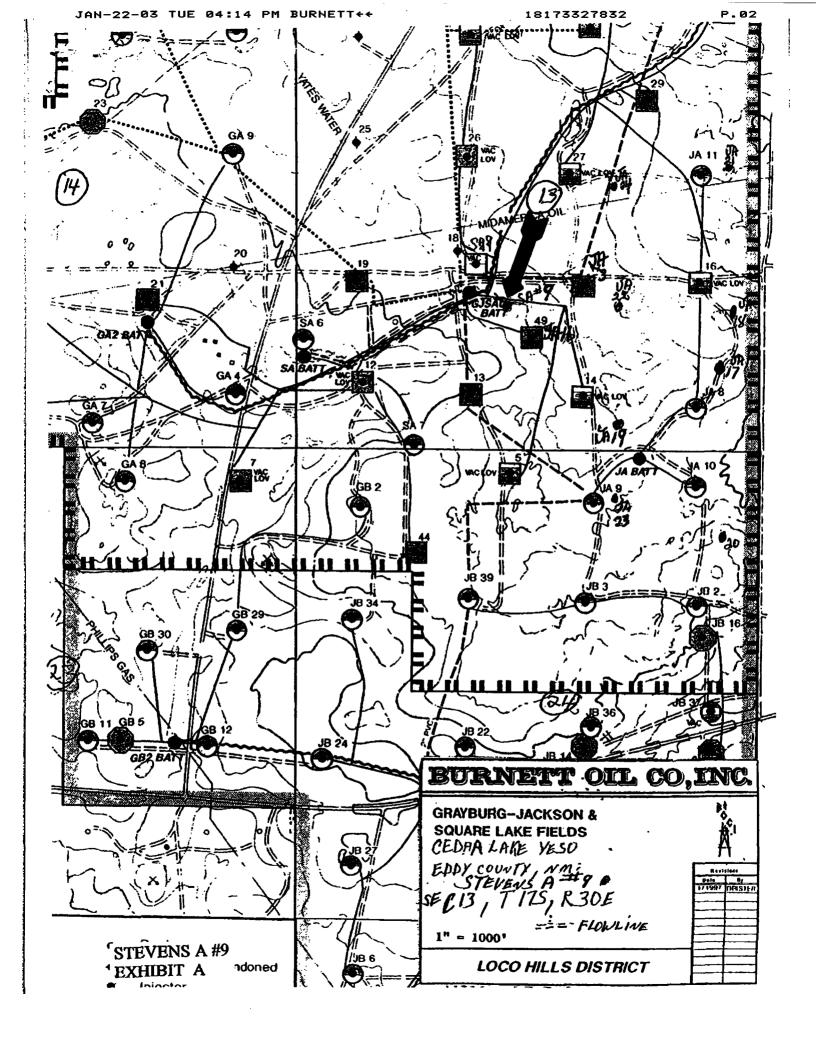

Gentlemen:

We request administrative approval to "On Lease Surface Commingle" the Cedar Lake Yeso zone (96831) production from the referenced well with the present NMLC 030570A Lease Grayburg production from the Stevens A #3,6,7 & 8 wells in the Stevens A Tank Battery in Unit M Sec. 13-17S-R30E (State POD #2818516, 2818862 & 2818866.) All production in this battery is presently being allocated based on periodic individual well test. The test method is a 1996 Natco built trailer mounted Huskie Jr. Port-A-Chek well tester. We have also installed a separate flow line from this well to the battery site with a metering separator before it enters the battery heater treater. This commingle allows us to test this zone using an existing storage facility instead of disturbing new acreage for a new battery site at this time.

| •                                                                                                                                                                                      |                                                                                                                                                                                                                                                                                 |                                                                                                                                                                                          |                                                                                                                                  |                                                                                      |                                                                                                                                 |                                       |
|----------------------------------------------------------------------------------------------------------------------------------------------------------------------------------------|---------------------------------------------------------------------------------------------------------------------------------------------------------------------------------------------------------------------------------------------------------------------------------|------------------------------------------------------------------------------------------------------------------------------------------------------------------------------------------|----------------------------------------------------------------------------------------------------------------------------------|--------------------------------------------------------------------------------------|---------------------------------------------------------------------------------------------------------------------------------|---------------------------------------|
| Form 3160-5<br>(November 1994)                                                                                                                                                         | UNITED STATE<br>DEPARTMENT OF THE I<br>BUREAU OF LAND MANA                                                                                                                                                                                                                      | NTERIOR                                                                                                                                                                                  |                                                                                                                                  | 5. Lease S                                                                           | FORM APPROVED<br>OMB No. 1004-0135<br>Expires July 31, 1996                                                                     |                                       |
| CUNDR                                                                                                                                                                                  | Y NOTICES AND REPO                                                                                                                                                                                                                                                              |                                                                                                                                                                                          |                                                                                                                                  |                                                                                      | MLC030570A                                                                                                                      |                                       |
| Do not use th                                                                                                                                                                          | his form for proposals to<br>ell. Use Form 3160-3 (APL                                                                                                                                                                                                                          | drill or to re-enter an                                                                                                                                                                  |                                                                                                                                  | 6. If India                                                                          | n, Allottee or Tribe Name                                                                                                       |                                       |
| SUBMIT IN TR                                                                                                                                                                           | IPLICATE - Other Instru                                                                                                                                                                                                                                                         | ictions on reverse s                                                                                                                                                                     | de                                                                                                                               | 7. If Unit                                                                           | or CA/Agreement, Name and                                                                                                       | /or No.                               |
| 1. Type of Well<br>Joil Well Gas Well                                                                                                                                                  | ] Other                                                                                                                                                                                                                                                                         |                                                                                                                                                                                          |                                                                                                                                  | 1                                                                                    | ame and No.                                                                                                                     |                                       |
| 2. Name of Operator                                                                                                                                                                    | 7.10                                                                                                                                                                                                                                                                            |                                                                                                                                                                                          |                                                                                                                                  | 9. API We                                                                            | STEVENS A #9                                                                                                                    |                                       |
| BURNETT OIL CO.,<br>3a. Address 801 CHERRY S                                                                                                                                           |                                                                                                                                                                                                                                                                                 | 21 Dhana Na <i>(include a</i>                                                                                                                                                            |                                                                                                                                  |                                                                                      | 80-015-32441                                                                                                                    | 5/                                    |
| UNIT #9 FORT WORTH,                                                                                                                                                                    |                                                                                                                                                                                                                                                                                 | 3b. Phone No. (include at<br>817/332-5108                                                                                                                                                | ea coae)                                                                                                                         |                                                                                      | nd Pool, or Exploratory Area                                                                                                    |                                       |
| 4. Location of Well (Footage, Sec.                                                                                                                                                     |                                                                                                                                                                                                                                                                                 |                                                                                                                                                                                          |                                                                                                                                  |                                                                                      | EDAR LAKE YESO                                                                                                                  |                                       |
| -                                                                                                                                                                                      | 11. County or Parish, State                                                                                                                                                                                                                                                     |                                                                                                                                                                                          |                                                                                                                                  |                                                                                      |                                                                                                                                 |                                       |
| UNIT K, 1650' FSL, 23                                                                                                                                                                  |                                                                                                                                                                                                                                                                                 | E                                                                                                                                                                                        | ddy County, N.M.                                                                                                                 |                                                                                      |                                                                                                                                 |                                       |
| 12. CHECK AP                                                                                                                                                                           | PPROPRIATE BOX(ES) TO                                                                                                                                                                                                                                                           | D INDICATE NATURE                                                                                                                                                                        | OF NOTICE, R                                                                                                                     | EPORT, O                                                                             | R OTHER DATA                                                                                                                    |                                       |
| TYPE OF SUBMISSION                                                                                                                                                                     |                                                                                                                                                                                                                                                                                 | TYPE                                                                                                                                                                                     | OF ACTION                                                                                                                        |                                                                                      |                                                                                                                                 |                                       |
| Notice of Intent                                                                                                                                                                       | <ul><li>Acidize</li><li>Alter Casing</li></ul>                                                                                                                                                                                                                                  | -                                                                                                                                                                                        | <ul> <li>Production (Star</li> <li>Reclamation</li> </ul>                                                                        | /Resume)                                                                             | Water Shut-Off<br>Well Integrity                                                                                                |                                       |
| Subsequent Report                                                                                                                                                                      | Casing Repair                                                                                                                                                                                                                                                                   |                                                                                                                                                                                          | Recomplete                                                                                                                       |                                                                                      | Other                                                                                                                           |                                       |
| , · ·                                                                                                                                                                                  | Change Plans                                                                                                                                                                                                                                                                    |                                                                                                                                                                                          | Temporarily Ab                                                                                                                   | andon                                                                                |                                                                                                                                 |                                       |
| Final Abandonment Notice                                                                                                                                                               | Convert to Injection                                                                                                                                                                                                                                                            | _ •                                                                                                                                                                                      | Water Disposal                                                                                                                   |                                                                                      |                                                                                                                                 |                                       |
| Attach the Bond under which the following completion of the inv                                                                                                                        | ectionally or recomplete horizonta<br>he work will be performed or pro<br>volved operations. If the operation<br>inal Abandonment Notices shall h                                                                                                                               | lly, give subsurface locations<br>wide the Bond No. on file wi<br>n results in a multiple comple                                                                                         | and measured and tru<br>th BLM/BIA. Requi<br>tion or recompletion                                                                | e vertical dep<br>red subsequer<br>in a new inter                                    | oths of all pertinent markers a<br>nt reports shall be filed withi<br>rval, a Form 3160-4 shall be                              | ind zones.<br>n 30 days<br>filed once |
| since we were unable to<br>Schlumberger acidized<br>total of 62,057 gals WF1<br>HCL acid. Ran 2. 875" to<br>Laid 3 1/2" flowline alo<br>in tanks w/Grayburg p<br>measurement before en | etion unit, Halliburton ran<br>o get open hole logs. Perfor<br>these perforation w/total<br>40 gel w/60,000# 100 mer<br>ubing string and 7/8" & 3,<br>ong existing road way to er<br>roduction from existing St<br>tering the battery heater to<br>TEC installed electricity. W | rate from 4622' to 4903<br>1937 gals 15% HCL aci<br>sh sand & 35,943 gals h<br>/4" sucker rods w/dow<br>cisting Stevens A Batte<br>revens A wells. Installe<br>reater. All existing proc | total of 22 hole<br>d. Schlumberge<br>eadted 20% HC<br>n hole pump.<br>ry to above grou<br>d metering sepa<br>luction is allocat | @ 2 SPF w<br>r fractured<br>L. Finished<br>and storage<br>arator @ ba<br>ted based o | /4 1/2" gun.<br>l same perforations w/<br>l w/5,000 gals cool 159<br>e commingling<br>attery for accurate<br>on periodical well |                                       |
| 14. I hereby certify that the foregoi                                                                                                                                                  |                                                                                                                                                                                                                                                                                 |                                                                                                                                                                                          |                                                                                                                                  |                                                                                      |                                                                                                                                 |                                       |