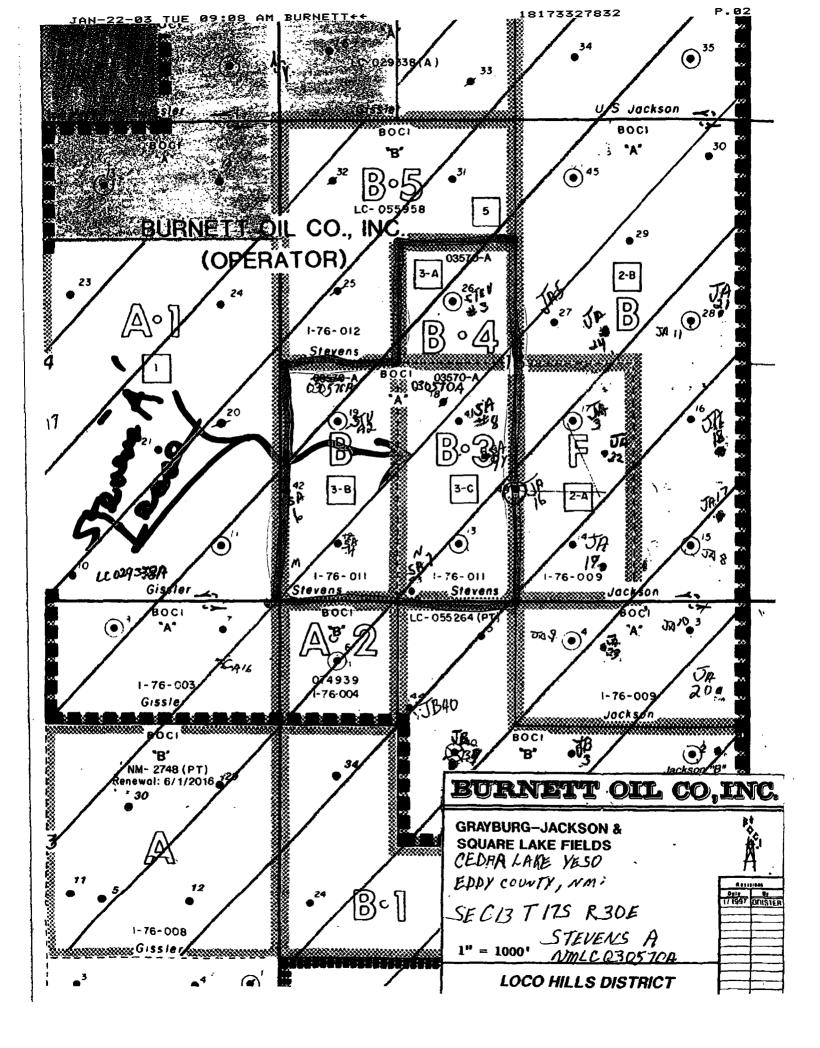

Gentlemen:

We request administrative approval to "On Lease Surface Commingle" the Cedar Lake Yeso zone (96831) production from the referenced well with the present NMLC 030570A Lease Grayburg production from the Stevens A #3,6,7 & 8 wells in the Stevens A Tank Battery in Unit M Sec. 13-17S-R30E (State POD #2818516, 2818862 & 2818866.) All production in this battery is presently being allocated based on periodic individual well test. The test method is a 1996 Natco built trailer mounted Huskie Jr. Port-A-Chek well tester. We have also installed a separate flow line from this well to the battery site with a metering separator before it enters the battery heater treater. This commingle allows us to test this zone using an existing storage facility instead of disturbing new acreage for a new battery site at this time.