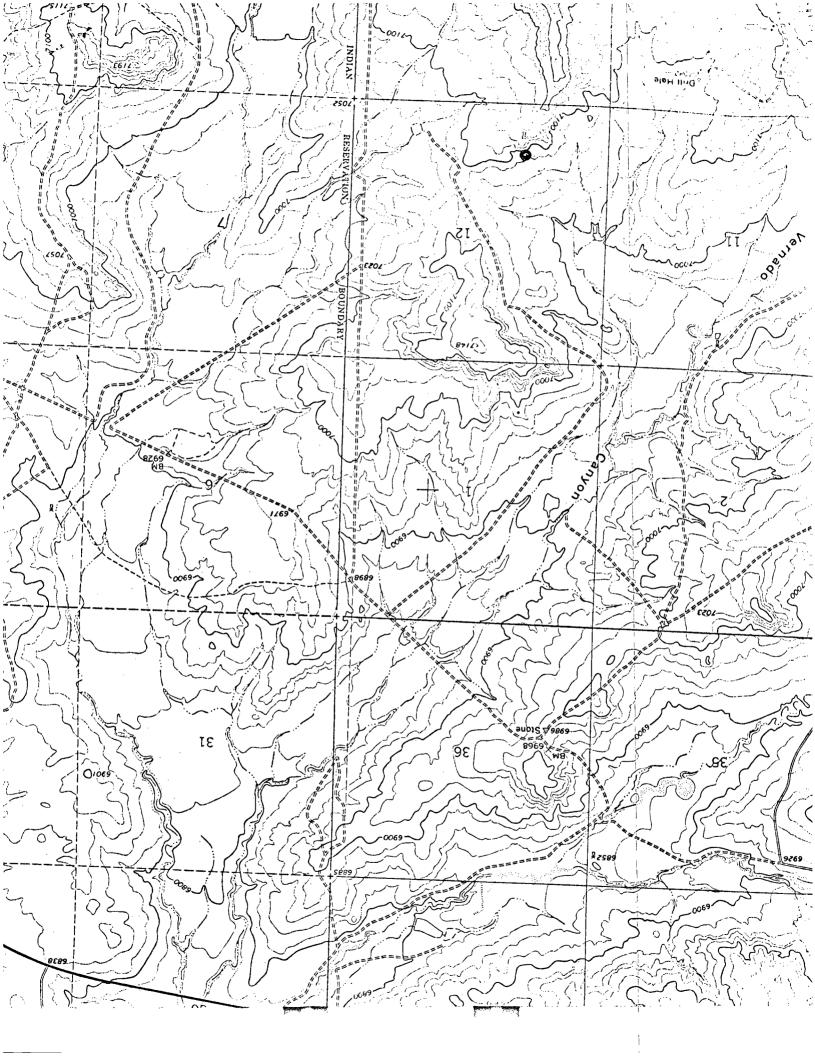

You will note that the subject well is 1045 feet from the south line, which is only 275 feet from the north 40 acre line. This well has been completed as a Gallup Sand Oil Well at a depth of 5300 to 5365 feet.

This location was drilled with irregular spacing because of the cliff shown on the attached U. S. G. S. Topographical Map shot, and no other legal location was economically possible on the 40 acre unit. It is requested that you approve an exception to Statewide Rule 104, in order that this well may be granted an oil allowable.

# OIL CONSERVATION COMMISSION P. O. BOX 2088 SANTA FE, NEW MEXICO 87501

September 29, 1972

North American Exploration Corp. First State Bank Building Abilene, Texas 79604

Attention: Mr. Gordon H. Gray

Re: Unorthodox well location, 1045 feet from the South line and 1695 feet from the West line; Section 12, Township 22 North, Range 6 West, Undesignated Gallup 011 Pool, Sandoval County, New Mexico