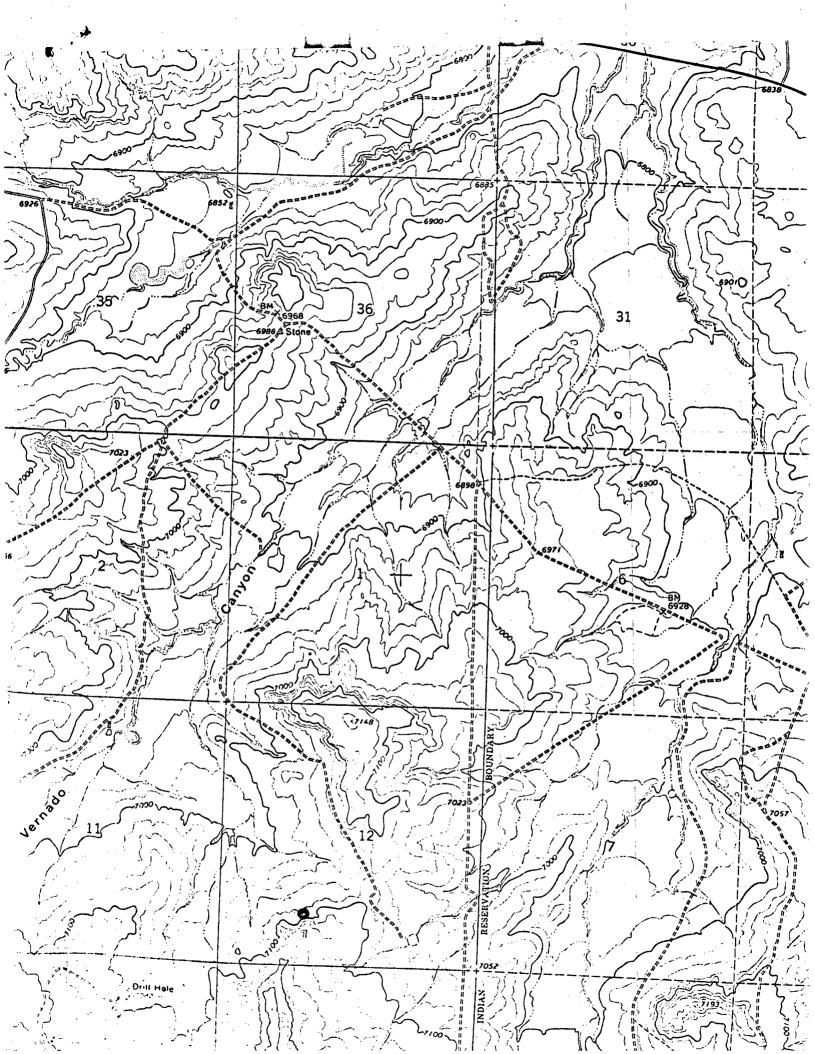

You will note that the subject well is 1045 feet from the south line, which is only 275 feet from the north 40 acre line. This well has been completed as a Gallup Sand Oil Well at a depth of 5300 to 5365 feet.

This location was drilled with irregular spacing because of the cliff shown on the attached U. S. G. S. Topographical Map shot, and no other legal location was economically possible on the 40 acre unit. It is requested that you approve an exception to Statewide Rule 104, in order that this well may be granted an oil allowable.

# OIL CONSERVATION COMMISSION P. O. BOX 2088 SANTA FE, NEW MEXICO 87501

September 29, 1972

North American Exploration Corp. First State Bank Building Abilene, Texas 79604

Attention: Mr. Gordon H. Gray

Re: Unorthodox well location, 1045 feet from the South line and 1695 feet from the West line; Section 12, Township 22 North, Range 6 West, Undesignated Gallup 011 Pool, Sandoval County, New Mexico