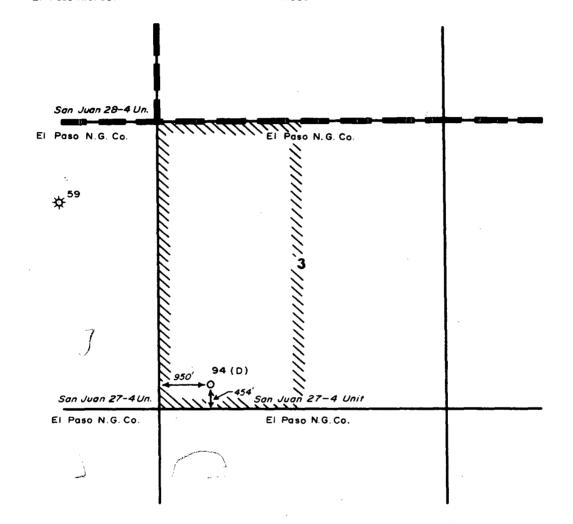

This is a request for administrative approval for an unorthodox gas well location in the Basin Dakota pool. Terrain features make an orthodox location and access road expensive to build and maintain.

It is intended to locate the El Paso Natural Gas Company San Juan 27-4 Unit #94 454' from the South line and 950' from the West line of Section 3, T-27-N, R-4-W, NMPM, Rio Arriba County, New Mexico. The West half of Section 3 is dedicated to this well.

The terrain in the West half of Section 3 is very rough. An orthodox location would require an access road with a greater than 12% grade which would be expensive to build and to maintain. Maintenance would be expensive because of erosional problems encountered in roads with this steep of a grade. For these reasons it is requested that the unorthodox location be approved.

Re: Application for Permit to Drill
San Juan 27-4 Unit #94
SW/4 Section 3, T-27-N, R-4-W
Basin Dakota

Dear Mr. Long:

Details regarding existing roads, pipelines, wells, etc. relative to the above well location are included on the previously submitted base maps, "Field Road Map" and "Composite Map No. 1".

The proposed new well location, new roads and new pipeline are shown on the attached plat along with connecting existing roads and pipelines in the vicinity of the proposed new well.

Water for drilling and completion operations will be obtained from the following location: a water hole located in the NW/4 of Section 17, T-27-N, R-4-W.