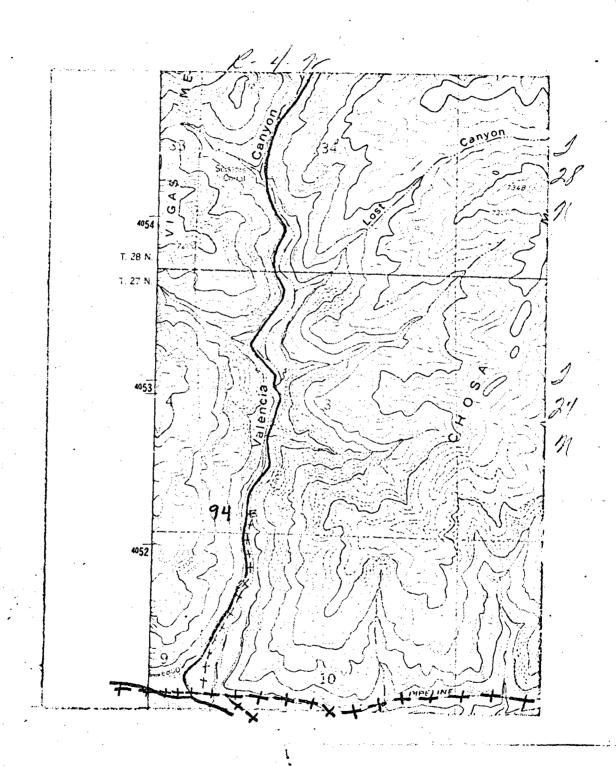

The terrain in the West half of Section 3 is very rough. An orthodox location would require an access road with a greater than 12% grade which would be expensive to build and to maintain. Maintenance would be expensive because of erosional problems encountered in roads with this steep of a grade. For these reasons it is requested that the unorthodox location be approved.

Re: Application for Permit to Drill
San Juan 27-4 Unit #94
SW/4 Section 3, T-27-N, R-4-W
Basin Dakota

Dear Mr. Long:

Details regarding existing roads, pipelines, wells, etc. relative to the above well location are included on the previously submitted base maps, "Field Road Map" and "Composite Map No. 1".

The proposed new well location, new roads and new pipeline are shown on the attached plat along with connecting existing roads and pipelines in the vicinity of the proposed new well.

Water for drilling and completion operations will be obtained from the following location: a water hole located in the NW/4 of Section 17, T-27-N, R-4-W.