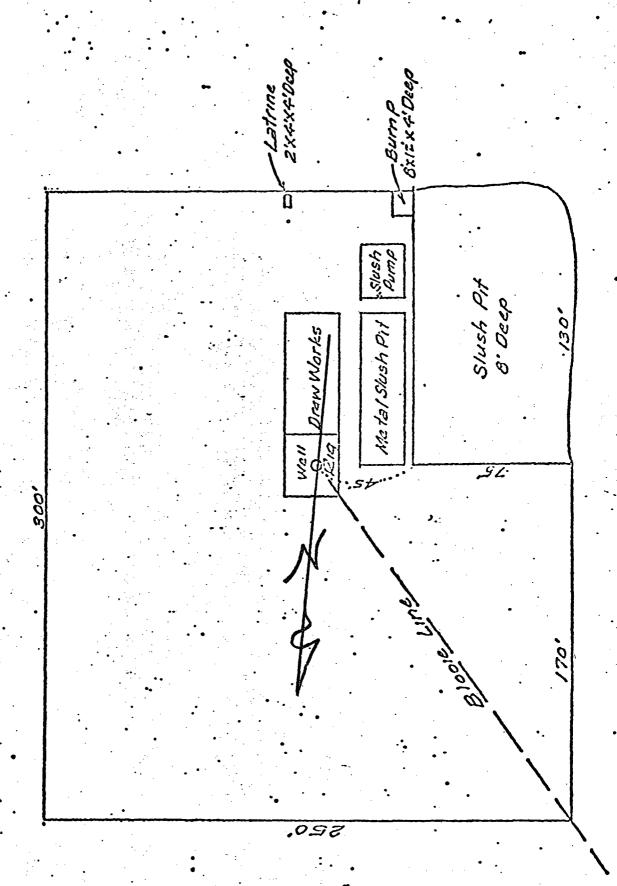

Waste material will be disposed of by burial in the burn pit, latrine, or reserve pit as applicable. There will be no camp nor air strip associated with drilling this well. Upon completion or abandonment of this well, the location will be cleaned and leveled and a dry hole marker placed, if applicable.