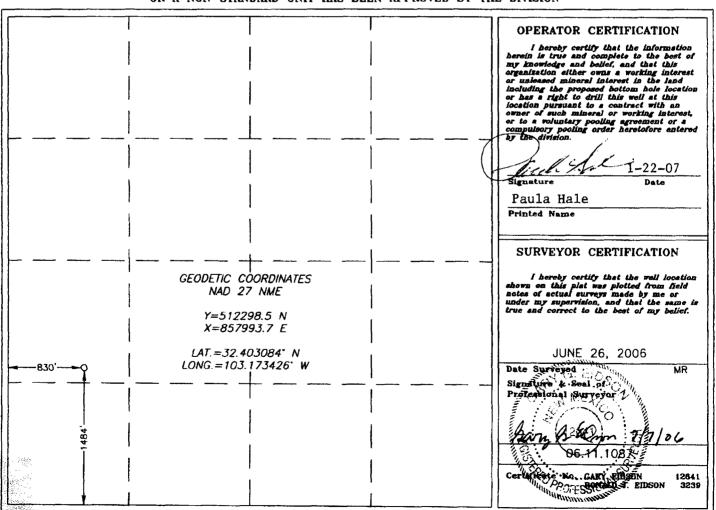

# NO ALLOWABLE WILL BE ASSIGNED TO THIS COMPLETION UNTIL ALL INTERESTS HAVE BEEN CONSOLIDATED

|      | OR A NON-STANDARD UNIT HAS BEEN AF                                            | PROVED BY THE DIVISION                                                                                                                                                                                                                                                                                                                                                                                                                                                                                                                                                 |
|------|-------------------------------------------------------------------------------|------------------------------------------------------------------------------------------------------------------------------------------------------------------------------------------------------------------------------------------------------------------------------------------------------------------------------------------------------------------------------------------------------------------------------------------------------------------------------------------------------------------------------------------------------------------------|
|      |                                                                               | OPERATOR CERTIFICATION  I hereby certify that the information herein is true and complete to the best of my knowledge and belief, and that this organization either owns a working interest or unleased mineral interest in the land including the proposed bottom hole location or has a right to drill this well at this location pursuant to a contract with an owner of such mineral or working interest, or to a voluntary pooling agreement or a compulsory pooling order heretofore entered by the division.  1-22-07  Signature Date  Paula Hale  Printed Name |
| X X  | GEODETIC COORDINATES NAD 27 NME  Y=512298.5 N X=857993.7 E  LAT.=32.403084* N | SURVEYOR CERTIFICATION  I hereby certify that the well location shown on this plat was plotted from field notes of actual surveys made by me or under my supervision, and that the same is true and correct to the best of my belief.  JUNE 26, 2006                                                                                                                                                                                                                                                                                                                   |
| .484 | LAT. = 32.403004 N<br>LONG. = 103.173426* W                                   | Date Surveyed MR Signature & Seal of Professional Surveyor  96.11.1087  Certificate No. CARY EDSON- 12841 BONALUS EIDSON 3239                                                                                                                                                                                                                                                                                                                                                                                                                                          |