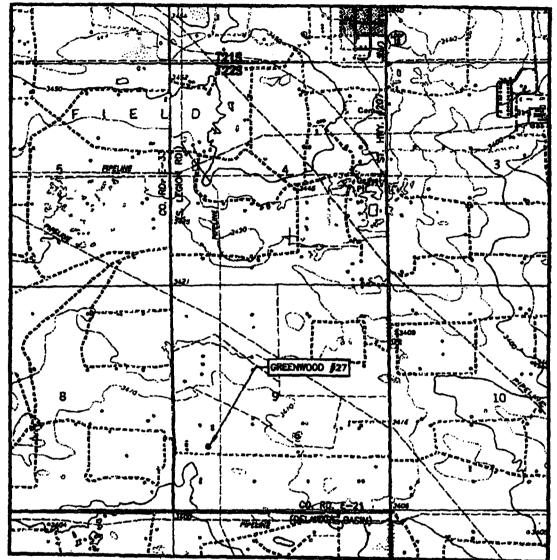

#### DIRECTIONS TO LOCATION

FROM THE INTERSECTION OF CO. RO. E-21 (DELAWARE BASIN RD.) AND CO. RD. E-33 (S. LEGION RD.), GO NORTH ON CO. RD. E-33
APPROX. 0.3 MILES. TURN RIGHT AND GO EAST
APPROX. 800 FEET. THIS LOCATION IS APPROX. 200 FEET NORTH.

# LOCATION VERIFICATION MAP

SCALE: 1" = 2000'

CONTOUR INTERVAL: EUNICE, N.M. - 10'

| SEC. 9 TWP.     | <u>. 22-S</u> RGE. <u>37-E</u>      |
|-----------------|-------------------------------------|
| SURVEY          | N.M.P.M.                            |
| COUNTYLEA       | STATE NEW MEXICO                    |
| DESCRIPTION_14  | 84' FSL & 830' FWL                  |
| ELEVATION       | 3402'                               |
| OPERATOR        | RANGE OPERATING<br>IEW MEXICO, INC. |
| LEASE           | GREENWOOD                           |
| U.S.G.S. TOPOGI | RAPHIC MAP                          |