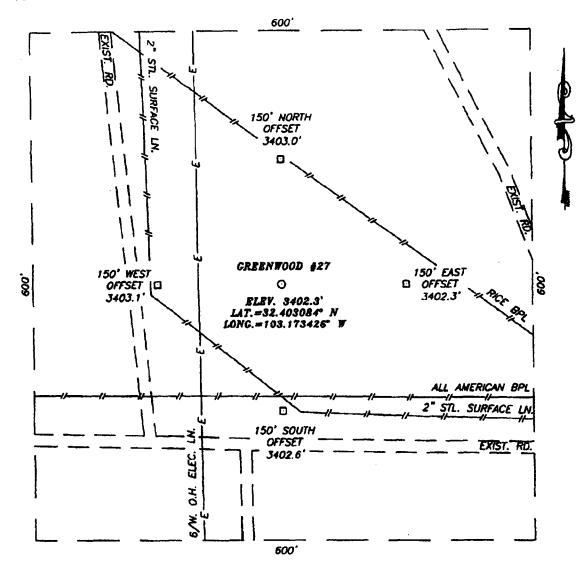

Section 9-T22S-R37E Lea County, NM

Mr. Jones,

Range requests administrative approval of an unorthodox location for the subject well located as follows:

1,484' FSL & 830' FWL Unit L, Section 9-T22S-R37E

This request places the subject well 164' from the south boundary of Unit L (40-acre tract) in lieu of 330' from the unit line as per field rules for the Eunice San Andres SW pool.

Range's Greenwood lease covers the S/2 of Section 9 with common ownership in the 320 acres in the San Andres only. As a result, the requested location which is 164' FSL does not encroach upon any outside parties in the Eunice San Andres SW pool.

The attached survey plat shows that the location is centered among pipelines and an overhead electric line. There are also four existing wells within this 40-acre proration unit. The original location for this well was located in the SW/4 of this proration unit. However, the presence of a home site and several buildings prevented this from being a viable location. The site was then moved east both to stay away from the houses and to stay clear of an electric line. Due to a RICE pipeline running NW/SE across the unit, the location was then adjusted south to its current location.

# RANGE OPERATING NEW MEXICO, INC.

GREENWOOD \$27

LOCATED 1484 FEET FROM THE SOUTH LINE
AND 830 FEET FROM THE WEST LINE OF SECTION 9,
TOWNSHIP 22 SOUTH, RANGE 37 EAST, N.M.P.M.,
LEA COUNTY, NEW MEXICO,

| Survey Date: 06/26/06     | Sheet 1  | of     | 1 Sheets     |
|---------------------------|----------|--------|--------------|
| W.O. Number: 06.11.1087   | By: M.R. | Rev    | 1:N/A        |
| Date: 07/05/06 Disk: CD/6 | 06.11.   | 1087 5 | cale:1 = 100 |