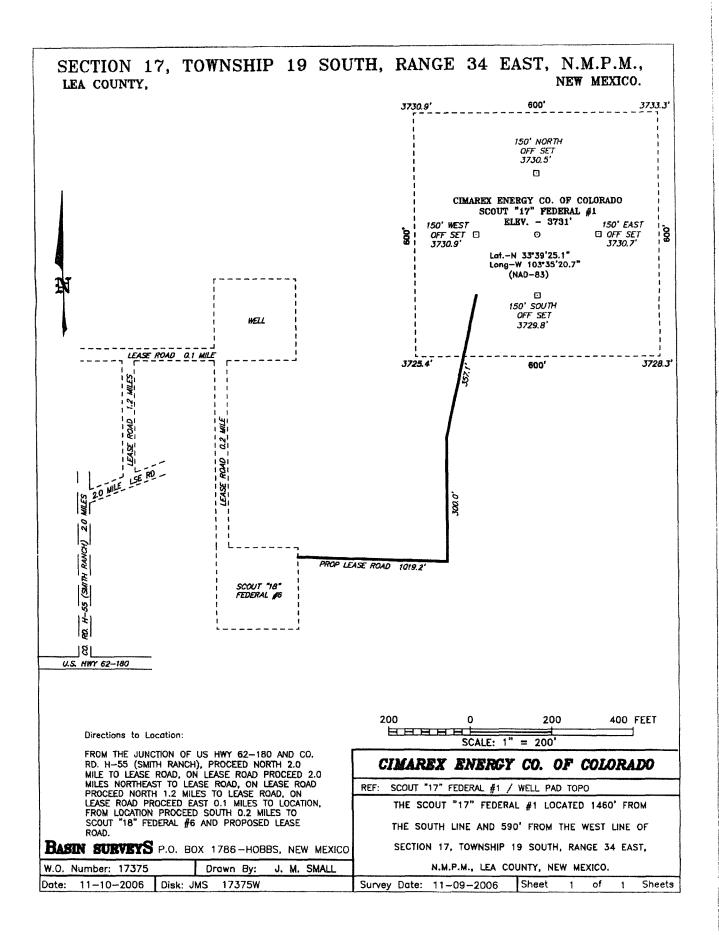

Scout 17 Well No. 1 1460 feet FSL & 590 feet FWL NW<sup>1</sup>/<sub>4</sub>SW<sup>1</sup>/<sub>4</sub> §17-19S-34E, Lea County, New Mexico

The well will be drilled to a depth sufficient to test the Seven Rivers formation (Tonto (Seven Rivers) Pool). The pool is spaced on statewide rules, with 40 acre spacing and wells to be located no closer than 330 feet to a quarter-quarter section line. An APD with a Form C-102 is attached as Exhibit A.

The location is due to topographic reasons. The well was originally staked 1650 feet FSL and 660 feet FWL, but that location was too close to sand dunes, and the BLM requested that the well be moved south and west. (The surface and minerals are federal land, and the BLM mandates surface locations to minimize surface disturbance.)

The unorthodox location encroaches on the SW $\frac{1}{4}$ SW $\frac{1}{4}$  §17. The entire W $\frac{1}{2}$ SW $\frac{1}{4}$  is covered by Federal Lease NM 3622, which has common royalty, overriding royalty, and working interest ownership. Therefore, no offset interest owners have been notified of the location.

## WELL LOCATION AND ACREAGE DEDICATION PLAT

| API                             | Number    | 1           | Paal Code    |         | Pool Name<br>Tonto; 7 Rivers |            |                  |      |                                                                                                                                    |                                                                       |            |  |
|---------------------------------|-----------|-------------|--------------|---------|------------------------------|------------|------------------|------|------------------------------------------------------------------------------------------------------------------------------------|-----------------------------------------------------------------------|------------|--|
| Property (                      | ode       | 1           | <u> </u>     |         | Prop                         | erty Nam   |                  | om   | $0, / \mathbf{N} 0$                                                                                                                | UIS<br>Well Nu                                                        | mber       |  |
| troporty (                      |           |             |              | SCO     | DUT "1                       |            |                  |      |                                                                                                                                    | 1                                                                     |            |  |
| OGRID N                         |           |             | <u></u>      |         | -                            | alor Nam   |                  |      |                                                                                                                                    | Elevat                                                                |            |  |
| 16268                           | 3         | <u> </u>    | CIN          | IAREX E | NERGY                        | <u>CO.</u> | OF COLORADO      | )    |                                                                                                                                    | 373                                                                   | 1          |  |
|                                 |           |             |              |         | Surfac                       | e Loca     | ation            |      |                                                                                                                                    |                                                                       |            |  |
| UL or lot No.                   | Section   | Township    | Range        | Lat Idn | Feet fro                     |            | North/South line | Fe   | et from the                                                                                                                        | East/West line                                                        | County     |  |
| L                               | 17        | 19 S        | 34 E         | L       | 14                           | 60         | SOUTH            |      | 590                                                                                                                                | WEST                                                                  | LEA        |  |
|                                 |           |             | Bottom       | Hole Lo |                              |            | rent From Sur    | face | ?                                                                                                                                  | •                                                                     |            |  |
| UL or lot No.                   | Section   | Township    | Range        | Lot ldn | Feet fro                     | om the     | North/South line | Fe   | et from the                                                                                                                        | East/West line                                                        | County     |  |
|                                 |           | 1           |              |         |                              |            |                  | L    |                                                                                                                                    | L                                                                     |            |  |
| Dedicated Acre                  | s Joint o | or Infill C | onsolidation | 1       | <sup>der No.</sup><br>SL Pe  | nding      | g                |      |                                                                                                                                    |                                                                       |            |  |
| NO ALLO                         | JWABLE V  | VILL BE A   | SSIGNED      |         |                              |            | UNTIL ALL INTER  | REST | IS HAVE BI                                                                                                                         | EEN CONSOLID                                                          | ATED       |  |
|                                 |           |             |              |         |                              |            | APPROVED BY      |      |                                                                                                                                    |                                                                       |            |  |
| [                               | T         |             |              | 1       |                              | T          |                  |      | OBED . T                                                                                                                           |                                                                       | mov        |  |
|                                 |           |             |              |         |                              |            |                  |      |                                                                                                                                    | OR CERTIFICAT                                                         |            |  |
|                                 | 1         |             |              |         |                              |            |                  |      | contained here                                                                                                                     | rtify that the inform<br>in is true and comp<br>knowledge and belie;  | lete to    |  |
|                                 | 1         |             |              |         |                              | ł          |                  |      | this organization                                                                                                                  | n cilher owns a wor<br>massd mineral interve                          | kina l     |  |
|                                 | 1         |             |              |         |                              |            |                  |      | land including the proposed bottom hole<br>location pursuant to a contract with an<br>owner of such a mineral or working interest. |                                                                       |            |  |
|                                 | 1         |             |              |         |                              | 1          |                  |      | or is a volunia                                                                                                                    | a mineral or working<br>wy pooling agroement<br>ling order heretofore | ora        |  |
| ┝                               |           |             |              |         |                              |            |                  |      | the division                                                                                                                       | any order deretajore                                                  | entered by |  |
|                                 |           |             |              |         |                              |            |                  |      | 200                                                                                                                                | Famili                                                                | -17-06     |  |
|                                 |           | ł           |              |         |                              | 1          |                  |      | Signature                                                                                                                          | रु । जु                                                               |            |  |
|                                 | 1         | l           |              |         |                              |            |                  |      | Zeno F                                                                                                                             | Farris                                                                |            |  |
|                                 |           |             |              |         |                              | I          |                  |      | Printed Nam                                                                                                                        |                                                                       |            |  |
|                                 |           |             |              |         |                              |            |                  |      |                                                                                                                                    |                                                                       |            |  |
|                                 |           |             |              |         |                              |            |                  |      | SURVEY                                                                                                                             | OR CERTIFICA                                                          | TION       |  |
|                                 |           |             |              |         |                              | T          |                  |      | I hereby certif                                                                                                                    | y that the well loca                                                  | tion shown |  |
|                                 |           |             |              |         |                              |            |                  |      |                                                                                                                                    | as plotled from fiel<br>made by me or                                 |            |  |
|                                 |           |             |              |         |                              | I          |                  |      | -                                                                                                                                  | nd that the same t                                                    |            |  |
|                                 | •         |             |              |         |                              | 1          |                  |      | correct to t                                                                                                                       | he bost of my beli                                                    | et 🕴       |  |
|                                 |           |             | NM-3622      | l       |                              | 1          |                  |      | NOVE                                                                                                                               | Mar 200                                                               | 6          |  |
| <u>( 590</u> , )0 <sup>#1</sup> |           |             |              |         |                              |            |                  |      | Date Survey                                                                                                                        | Ser trace                                                             |            |  |
| <b></b>                         |           | $\neq$ -    |              | +       |                              | `_         |                  |      | Signature &<br>Professional                                                                                                        |                                                                       | Ì          |  |
|                                 |           |             |              |         |                              |            |                  |      | Hal                                                                                                                                | ( 797 ) 8                                                             |            |  |
| <u>660'</u>                     | 2         |             |              |         |                              | ·          |                  |      |                                                                                                                                    | X X M                                                                 | <u>'</u>   |  |
|                                 |           |             |              |         |                              |            |                  |      |                                                                                                                                    | A A A A A A A A A A A A A A A A A A A                                 |            |  |
| 1460'                           |           |             |              |         |                              |            |                  |      | Contification                                                                                                                      |                                                                       |            |  |
|                                 | -         |             |              |         |                              | 1          |                  |      | Cerunicate 7                                                                                                                       | ia. Gary L. Jone                                                      | s 7977     |  |
| 1 L                             |           | L           |              |         |                              |            |                  |      | R                                                                                                                                  | ASIN SURVEYS                                                          | (          |  |