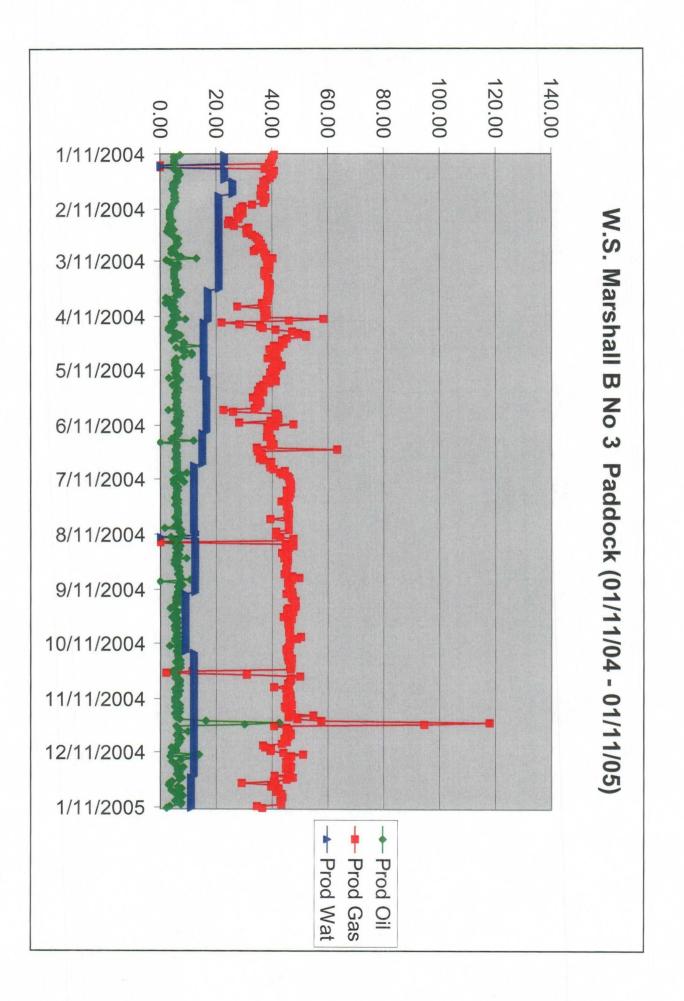

OGRID No. 14021 Property Code 6428 API No. 30-025-06820 Lease Type: \_\_\_\_\_Federal \_\_\_\_\_State X Fee

| DATA ELEMENT                                                                                                                                                                                   | UPPER ZONE                                           | INTERMEDIATE ZONE | LOWER ZONE                                             |
|------------------------------------------------------------------------------------------------------------------------------------------------------------------------------------------------|------------------------------------------------------|-------------------|--------------------------------------------------------|
| Pool Name                                                                                                                                                                                      | Penrose Skelly GB                                    |                   | Paddock                                                |
| Pool Code                                                                                                                                                                                      | 50350                                                |                   | 49210                                                  |
| Top and Bottom of Pay Section<br>(Perforated or Open-Hole Interval)                                                                                                                            | 3688'- 3940'                                         |                   | 5126' - 5176'                                          |
| Method of Production<br>(Flowing or Artificial Lift)                                                                                                                                           | Pumpins                                              |                   | Pumpins                                                |
| Bottomhole Pressure<br>(Note: Pressure data will not be required if the bottom<br>perforation in the lower zone is within 150% of the<br>depth of the top perforation in the upper zone)       |                                                      |                   |                                                        |
| Oil Gravity or Gas BTU<br>(Degree API or Gas BTU)                                                                                                                                              | 36.6                                                 |                   | 38.0                                                   |
| Producing, Shut-In or<br>New Zone                                                                                                                                                              | Producing                                            |                   | Shut In                                                |
| Date and Oil/Gas/Water Rates of<br>Last Production.<br>(Note: For new zones with no production history,<br>applicant shall be required to attach production<br>estimates and supporting data.) | Date: 02/27/07<br>Rates: 011 Gas water<br>7.81 53 31 | Date:<br>Rates:   | Date: 01/11/05<br>Rates: 0:1 Gas water<br>2.32 43 11.5 |
| Fixed Allocation Percentage<br>(Note: If allocation is based upon something other<br>than current or past production, supporting data or<br>explanation will be required.)                     | Oil Gas<br>54 % 55 %                                 | Oil Gas<br>% %    | Oil Gas<br>46 % 45 %                                   |