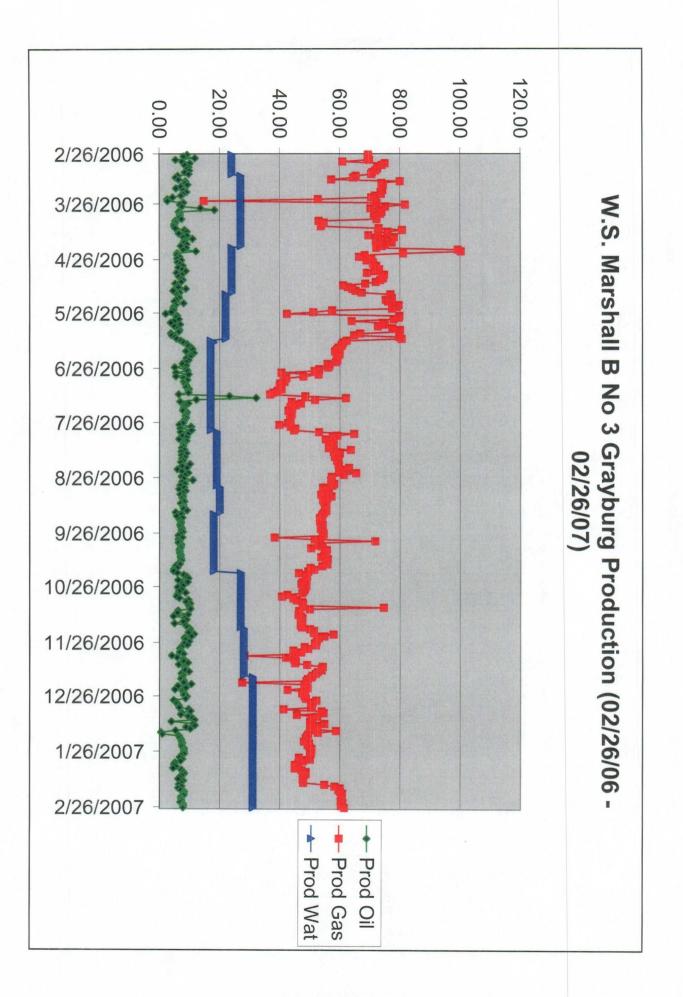

OGRID No. 14021 Property Code 6428 API No. 30-025-06820 Lease Type: \_\_\_\_\_Federal \_\_\_\_\_State X Fee

| DATA ELEMENT                                                                                                                                                                                   | UPPER ZONE                                           | INTERMEDIATE ZONE | LOWER ZONE                                             |
|------------------------------------------------------------------------------------------------------------------------------------------------------------------------------------------------|------------------------------------------------------|-------------------|--------------------------------------------------------|
| Pool Name                                                                                                                                                                                      | Penrose Skelly GB                                    |                   | Paddock                                                |
| Pool Code                                                                                                                                                                                      | 50350                                                |                   | 49210                                                  |
| Top and Bottom of Pay Section<br>(Perforated or Open-Hole Interval)                                                                                                                            | 3688'- 3940'                                         |                   | 5126' - 5176'                                          |
| Method of Production<br>(Flowing or Artificial Lift)                                                                                                                                           | Pumpins                                              |                   | Pumpins                                                |
| Bottomhole Pressure<br>(Note: Pressure data will not be required if the bottom<br>perforation in the lower zone is within 150% of the<br>depth of the top perforation in the upper zone)       |                                                      |                   |                                                        |
| Oil Gravity or Gas BTU<br>(Degree API or Gas BTU)                                                                                                                                              | 36.6                                                 |                   | 38.0                                                   |
| Producing, Shut-In or<br>New Zone                                                                                                                                                              | Producing                                            |                   | Shut In                                                |
| Date and Oil/Gas/Water Rates of<br>Last Production.<br>(Note: For new zones with no production history,<br>applicant shall be required to attach production<br>estimates and supporting data.) | Date: 02/27/07<br>Rates: 011 Gas water<br>7.81 53 31 | Date:<br>Rates:   | Date: 01/11/05<br>Rates: 0:1 Gas water<br>2.32 43 11.5 |
| Fixed Allocation Percentage<br>(Note: If allocation is based upon something other<br>than current or past production, supporting data or<br>explanation will be required.)                     | Oil Gas<br>54 % 55 %                                 | Oil Gas<br>% %    | Oil Gas<br>46 % 45 %                                   |