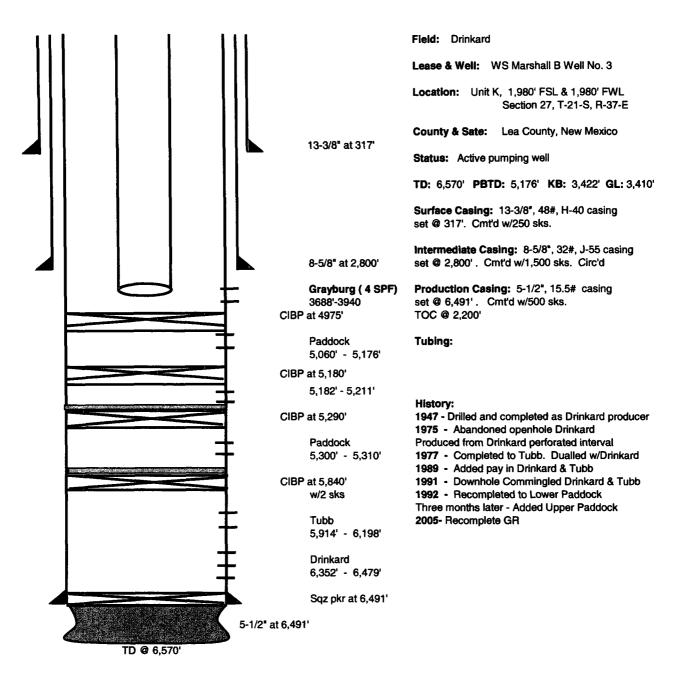

OGRID No. 14021 Property Code 6428 API No. 30-025-06820 Lease Type: \_\_\_\_\_Federal \_\_\_\_\_State X Fee

| DATA ELEMENT                                                                                                                                                                                   | UPPER ZONE                                           | INTERMEDIATE ZONE | LOWER ZONE                                             |
|------------------------------------------------------------------------------------------------------------------------------------------------------------------------------------------------|------------------------------------------------------|-------------------|--------------------------------------------------------|
| Pool Name                                                                                                                                                                                      | Penrose Skelly GB                                    |                   | Paddock                                                |
| Pool Code                                                                                                                                                                                      | 50350                                                |                   | 49210                                                  |
| Top and Bottom of Pay Section<br>(Perforated or Open-Hole Interval)                                                                                                                            | 3688'- 3940'                                         |                   | 5126' - 5176'                                          |
| Method of Production<br>(Flowing or Artificial Lift)                                                                                                                                           | Pumpins                                              |                   | Pumpins                                                |
| Bottomhole Pressure<br>(Note: Pressure data will not be required if the bottom<br>perforation in the lower zone is within 150% of the<br>depth of the top perforation in the upper zone)       |                                                      |                   |                                                        |
| Oil Gravity or Gas BTU<br>(Degree API or Gas BTU)                                                                                                                                              | 36.6                                                 |                   | 38.0                                                   |
| Producing, Shut-In or<br>New Zone                                                                                                                                                              | Producing                                            |                   | Shut In                                                |
| Date and Oil/Gas/Water Rates of<br>Last Production.<br>(Note: For new zones with no production history,<br>applicant shall be required to attach production<br>estimates and supporting data.) | Date: 02/27/07<br>Rates: 011 Gas water<br>7.81 53 31 | Date:<br>Rates:   | Date: 01/11/05<br>Rates: 0:1 Gas water<br>2.32 43 11.5 |
| Fixed Allocation Percentage<br>(Note: If allocation is based upon something other<br>than current or past production, supporting data or<br>explanation will be required.)                     | Oil Gas<br>54 % 55 %                                 | Oil Gas<br>% %    | Oil Gas<br>46 % 45 %                                   |