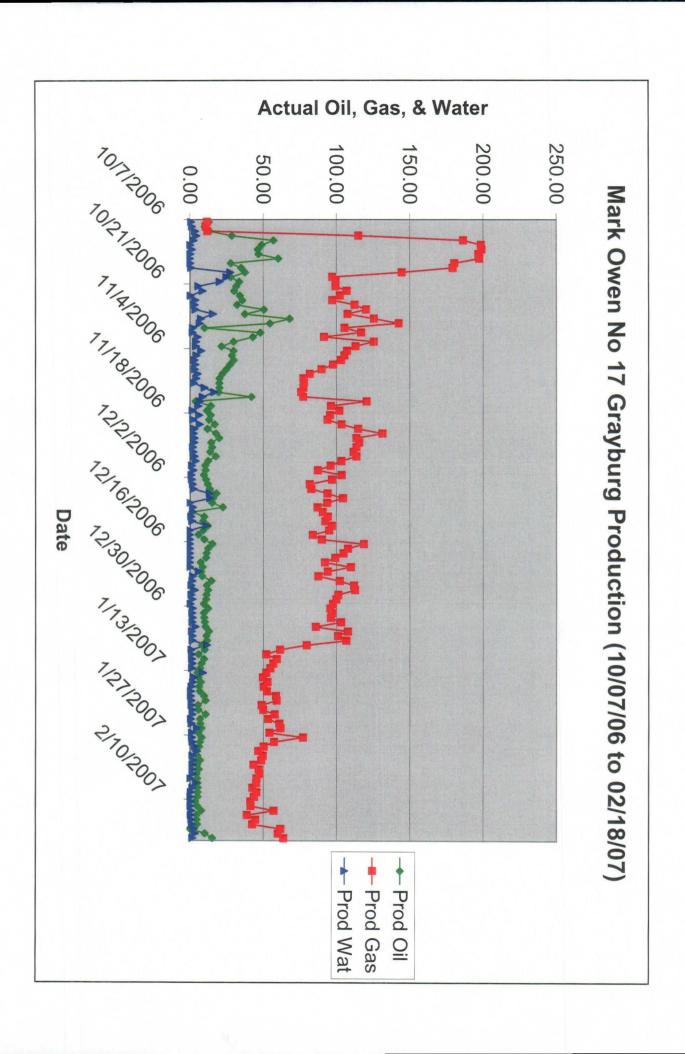

1220 South St. Fractis Conservation Division
Santa Fe, New Mexict 220 50 St. Francis Drive Existing WELLBORE

Santa Fe. NM 87505
APPLICATION FOR DOWNHOLE COMMINGLING

\_\_\_\_ Yes \_\_\_\_No

| Marathon Oil C                                                                                                                                                                                                                   | onpany P.O. B                                                                                                                | ox 3487 Houston                                                 |                                |
|----------------------------------------------------------------------------------------------------------------------------------------------------------------------------------------------------------------------------------|------------------------------------------------------------------------------------------------------------------------------|-----------------------------------------------------------------|--------------------------------|
|                                                                                                                                                                                                                                  | 17 N - 35                                                                                                                    | 215-37E PH                                                      | C-3865 Lea                     |
| Lease                                                                                                                                                                                                                            |                                                                                                                              | Section-Township-Range                                          | County                         |
| OGRID No. 1402/ Property Co                                                                                                                                                                                                      | de_ <b>6454</b> API No. <b>30-</b> 0                                                                                         | 25-37653 Lease Type: _                                          | FederalState _ <del></del> Fee |
| DATA ELEMENT                                                                                                                                                                                                                     | UPPER ZONE                                                                                                                   | INTERMEDIATE ZONE                                               | LOWER ZONE                     |
| Pool Name                                                                                                                                                                                                                        | Penrose Skally Graybu                                                                                                        | 5                                                               | Eunice Son Andres              |
| Pool Code                                                                                                                                                                                                                        | 50350 V                                                                                                                      |                                                                 | 24150 24171                    |
| Top and Bottom of Pay Section (Perforated or Open-Hole Interval)                                                                                                                                                                 | 3670' - 3830'                                                                                                                |                                                                 | 3950'- 3992"                   |
| Method of Production (Flowing or Artificial Lift)                                                                                                                                                                                | Pumpins                                                                                                                      |                                                                 | Pumpins                        |
| Bottomhole Pressure (Note: Pressure data will not be required if the bottom perforation in the lower zone is within 150% of the depth of the top perforation in the upper zone)                                                  |                                                                                                                              |                                                                 |                                |
| Oil Gravity or Gas BTU<br>(Degree API or Gas BTU)                                                                                                                                                                                | 36.8                                                                                                                         |                                                                 | 37. ~                          |
| Producing, Shut-In or<br>New Zone                                                                                                                                                                                                | Producins                                                                                                                    |                                                                 | Shut In                        |
| Date and Oil/Gas/Water Rates of Last Production. (Note: For new zones with no production history,                                                                                                                                | Date: 62/18/6-7                                                                                                              | Date:                                                           | Date: 9/26/06                  |
| applicant shall be required to attach production estimates and supporting data.)                                                                                                                                                 | Rates: 411 Gas Water 15.0 64 2                                                                                               | Rates:                                                          | Rates: 611 Gas water           |
| Fixed Allocation Percentage (Note: If allocation is based upon something other                                                                                                                                                   | Oil Gas                                                                                                                      | Oil Gas                                                         | Oil Gas                        |
| than current or past production, supporting data or explanation will be required.)                                                                                                                                               | 82 % 17 %                                                                                                                    | % %                                                             | 18 % 83 %                      |
|                                                                                                                                                                                                                                  | ADDITIO                                                                                                                      | NAL DATA                                                        |                                |
| Are all working, royalty and overriding If not, have all working, royalty and ov                                                                                                                                                 | royalty interests identical in all corerriding royalty interest owners bee                                                   | nmingled zones?<br>on notified by certified mail?               | Yes No                         |
| Are all produced fluids from all commi                                                                                                                                                                                           | ngled zones compatible with each o                                                                                           | other?                                                          | Yes No                         |
| Will commingling decrease the value of                                                                                                                                                                                           | f production?                                                                                                                |                                                                 | Yes No                         |
| If this well is on, or communitized with or the United States Bureau of Land M                                                                                                                                                   |                                                                                                                              |                                                                 | Yes No                         |
| NMOCD Reference Case No. applicab                                                                                                                                                                                                | le to this well:                                                                                                             |                                                                 |                                |
| Attachments:  C-102 for each zone to be comming Production curve for each zone for For zones with no production histo Data to support allocation method Notification list of working, royalty Any additional statements, data or | at least one year. (If not available, ry, estimated production rates and sor formula.  y and overriding royalty interests fo | attach explanation.) upporting data. r uncommon interest cases. |                                |