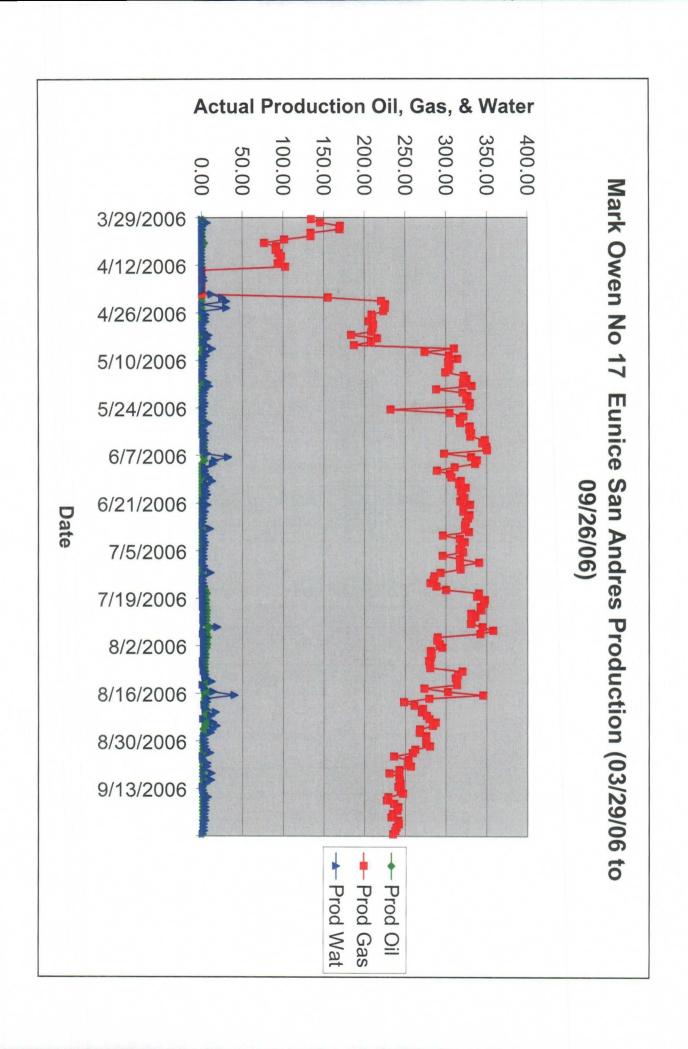

1220 South St. Fractis Conservation Division
Santa Fe, New Mexict 220 50 St. Francis Drive Existing WELLBORE

Santa Fe. NM 87505
APPLICATION FOR DOWNHOLE COMMINGLING

\_\_\_\_ Yes \_\_\_\_No

| Marathon Oil C                                                                                                                                                                                                                   | onpany P.O. B                                                                                                                | ox 3487 Houston                                                 |                                |
|----------------------------------------------------------------------------------------------------------------------------------------------------------------------------------------------------------------------------------|------------------------------------------------------------------------------------------------------------------------------|-----------------------------------------------------------------|--------------------------------|
|                                                                                                                                                                                                                                  | 17 N - 35                                                                                                                    | 215-37E PH                                                      | C-3865 Lea                     |
| Lease                                                                                                                                                                                                                            |                                                                                                                              | Section-Township-Range                                          | County                         |
| OGRID No. 1402/ Property Co                                                                                                                                                                                                      | de_ <b>6454</b> API No. <b>30-</b> 0                                                                                         | 25-37653 Lease Type: _                                          | FederalState _ <del></del> Fee |
| DATA ELEMENT                                                                                                                                                                                                                     | UPPER ZONE                                                                                                                   | INTERMEDIATE ZONE                                               | LOWER ZONE                     |
| Pool Name                                                                                                                                                                                                                        | Penrose Skally Graybu                                                                                                        | 5                                                               | Eunice Son Andres              |
| Pool Code                                                                                                                                                                                                                        | 50350 V                                                                                                                      |                                                                 | 24150 24171                    |
| Top and Bottom of Pay Section (Perforated or Open-Hole Interval)                                                                                                                                                                 | 3670' - 3830'                                                                                                                |                                                                 | 3950'- 3992"                   |
| Method of Production (Flowing or Artificial Lift)                                                                                                                                                                                | Pumpins                                                                                                                      |                                                                 | Pumpins                        |
| Bottomhole Pressure (Note: Pressure data will not be required if the bottom perforation in the lower zone is within 150% of the depth of the top perforation in the upper zone)                                                  |                                                                                                                              |                                                                 |                                |
| Oil Gravity or Gas BTU<br>(Degree API or Gas BTU)                                                                                                                                                                                | 36.8                                                                                                                         |                                                                 | 37. ~                          |
| Producing, Shut-In or<br>New Zone                                                                                                                                                                                                | Producins                                                                                                                    |                                                                 | Shut In                        |
| Date and Oil/Gas/Water Rates of Last Production. (Note: For new zones with no production history,                                                                                                                                | Date: 62/18/6-7                                                                                                              | Date:                                                           | Date: 9/26/06                  |
| applicant shall be required to attach production estimates and supporting data.)                                                                                                                                                 | Rates: 411 Gas Water 15.0 64 2                                                                                               | Rates:                                                          | Rates: 611 Gas water           |
| Fixed Allocation Percentage (Note: If allocation is based upon something other                                                                                                                                                   | Oil Gas                                                                                                                      | Oil Gas                                                         | Oil Gas                        |
| than current or past production, supporting data or explanation will be required.)                                                                                                                                               | 82 % 17 %                                                                                                                    | % %                                                             | 18 % 83 %                      |
|                                                                                                                                                                                                                                  | ADDITIO                                                                                                                      | NAL DATA                                                        |                                |
| Are all working, royalty and overriding If not, have all working, royalty and ov                                                                                                                                                 | royalty interests identical in all corerriding royalty interest owners bee                                                   | nmingled zones?<br>on notified by certified mail?               | Yes No                         |
| Are all produced fluids from all commi                                                                                                                                                                                           | ngled zones compatible with each o                                                                                           | other?                                                          | Yes No                         |
| Will commingling decrease the value of                                                                                                                                                                                           | f production?                                                                                                                |                                                                 | Yes No                         |
| If this well is on, or communitized with or the United States Bureau of Land M                                                                                                                                                   |                                                                                                                              |                                                                 | Yes No                         |
| NMOCD Reference Case No. applicab                                                                                                                                                                                                | le to this well:                                                                                                             |                                                                 |                                |
| Attachments:  C-102 for each zone to be comming Production curve for each zone for For zones with no production histo Data to support allocation method Notification list of working, royalty Any additional statements, data or | at least one year. (If not available, ry, estimated production rates and sor formula.  y and overriding royalty interests fo | attach explanation.) upporting data. r uncommon interest cases. |                                |