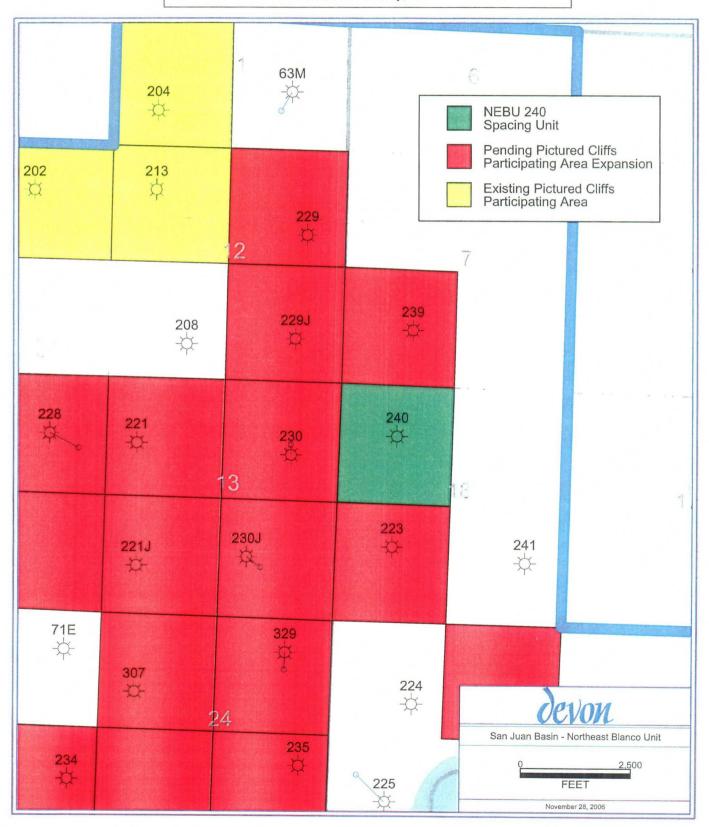

Leasehold for the entire North half of Section 18-31N-6W is Federal lease SF-078970 (NEBU Unit Tract No. 4). Leasehold for the South half of Section 18-31N-6W is Federal Lease No. 078988 (NEBU Unit Tract No. 5). Ownership in Tracts 4 and 5 is identical. There are no Pictured Cliff wells to the east of the NEBU 240 (NE/4 Sec.18) and thus no leasehold owner in Section 18 is affected by this unorthodox location. Devon's records reflect that BP America, ConocoPhillips/Burlington Oil and Gas; BN Non-Coal, LLC and B&N Co., L.P. own interests in

Request for Administrative Exception to Unorthodox Location Northeast Blanco Unit No. 240 Section 18-31N-6W San Juan County, New Mexico November 28, 2006

the five spacing units to the north (NEBU 239 - SW/4 Sec.7-31N-6W); northwest (NEBU 229J - SE/4 Sec. 12-31N-7W); west (NEBU 230 - NE/4 Sec. 13-31N-7W); southwest (NEBU 230J - SE/4 Sec. 13-31N-7W) and south (NEBU 223 - SW/4 Sec. 18-31N-6W) all in San Juan County, New Mexico. As identified on the well plat, each of the wells listed above has received a Paying Well Determination and currently awaits approval for inclusion in the Pictured Cliffs Participating Area.

Attached for your review you will find (a)a land plat showing the spacing unit, the proposed unorthodox well location and the adjoining spacing units and wells; (b) a list of affected persons as defined in Rule 1207.A(2) and (c) State of New Mexico form C-102; and (c) copies of notice letters to affected persons.