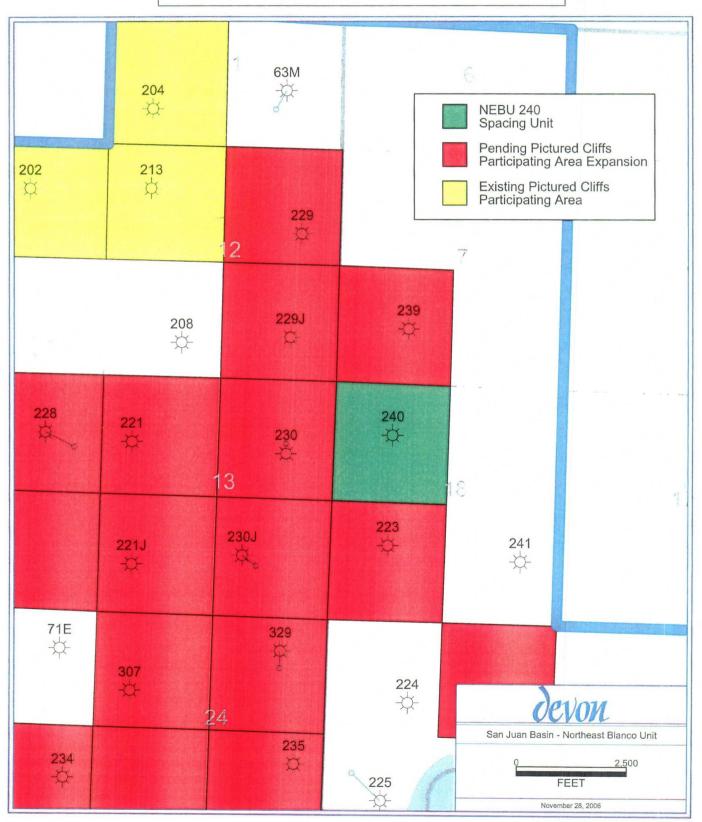

Leasehold for the entire North half of Section 18-31N-6W is Federal lease SF-078970 (NEBU Unit Tract No. 4). Leasehold for the South half of Section 18-31N-6W is Federal Lease No. 078988 (NEBU Unit Tract No. 5). Ownership in Tracts 4 and 5 is identical. There are no Pictured Cliff wells to the east of the NEBU 240 (NE/4 Sec.18) and thus no leasehold owner in Section 18 is affected by this unorthodox location. Devon's records reflect that BP America, ConocoPhillips/Burlington Oil and Gas; BN Non-Coal, LLC and B&N Co., L.P. own interests in

Request for Administrative Exception to Unorthodox Location Northeast Blanco Unit No. 240 Section 18-31N-6W San Juan County, New Mexico November 28, 2006

the five spacing units to the north (NEBU 239 - SW/4 Sec.7-31N-6W); northwest (NEBU 229J - SE/4 Sec. 12-31N-7W); west (NEBU 230 - NE/4 Sec. 13-31N-7W); southwest (NEBU 230J - SE/4 Sec. 13-31N-7W) and south (NEBU 223 - SW/4 Sec. 18-31N-6W) all in San Juan County, New Mexico. As identified on the well plat, each of the wells listed above has received a Paying Well Determination and currently awaits approval for inclusion in the Pictured Cliffs Participating Area.

Attached for your review you will find (a)a land plat showing the spacing unit, the proposed unorthodox well location and the adjoining spacing units and wells; (b) a list of affected persons as defined in Rule 1207.A(2) and (c) State of New Mexico form C-102; and (c) copies of notice letters to affected persons.