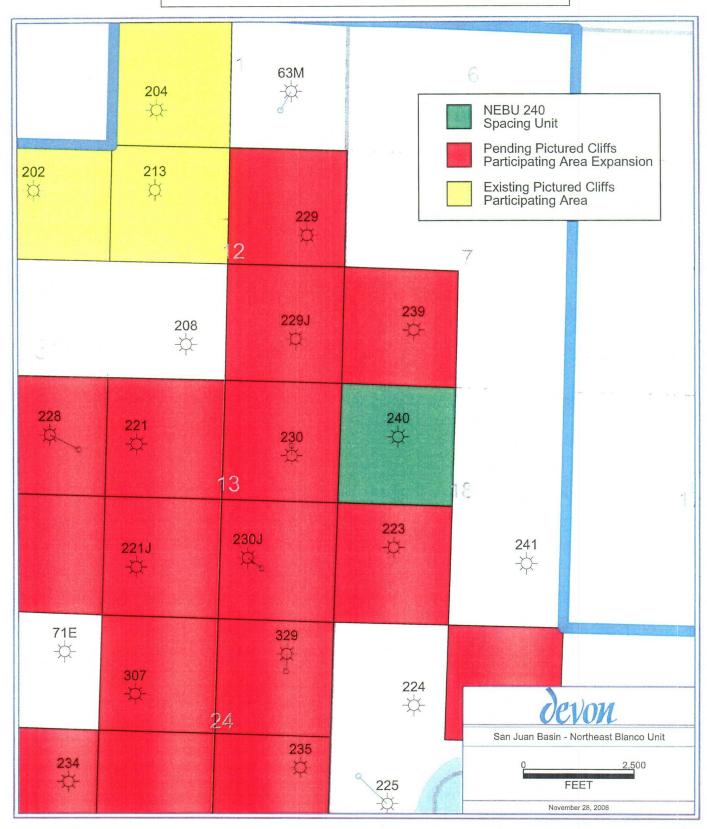

Leasehold for the entire North half of Section 18-31N-6W is Federal lease SF-078970 (NEBU Unit Tract No. 4). Leasehold for the South half of Section 18-31N-6W is Federal Lease No. 078988 (NEBU Unit Tract No. 5). Ownership in Tracts 4 and 5 is identical. There are no Pictured Cliff wells to the east of the NEBU 240 (NE/4 Sec.18) and thus no leasehold owner in Section 18 is affected by this unorthodox location. Devon's records reflect that BP America, ConocoPhillips/Burlington Oil and Gas; BN Non-Coal, LLC and B&N Co., L.P. own interests in

Request for Administrative Exception to Unorthodox Location Northeast Blanco Unit No. 240 Section 18-31N-6W San Juan County, New Mexico November 28, 2006

the five spacing units to the north (NEBU 239 - SW/4 Sec.7-31N-6W); northwest (NEBU 229J - SE/4 Sec. 12-31N-7W); west (NEBU 230 - NE/4 Sec. 13-31N-7W); southwest (NEBU 230J - SE/4 Sec. 13-31N-7W) and south (NEBU 223 - SW/4 Sec. 18-31N-6W) all in San Juan County, New Mexico. As identified on the well plat, each of the wells listed above has received a Paying Well Determination and currently awaits approval for inclusion in the Pictured Cliffs Participating Area.

Attached for your review you will find (a)a land plat showing the spacing unit, the proposed unorthodox well location and the adjoining spacing units and wells; (b) a list of affected persons as defined in Rule 1207.A(2) and (c) State of New Mexico form C-102; and (c) copies of notice letters to affected persons.