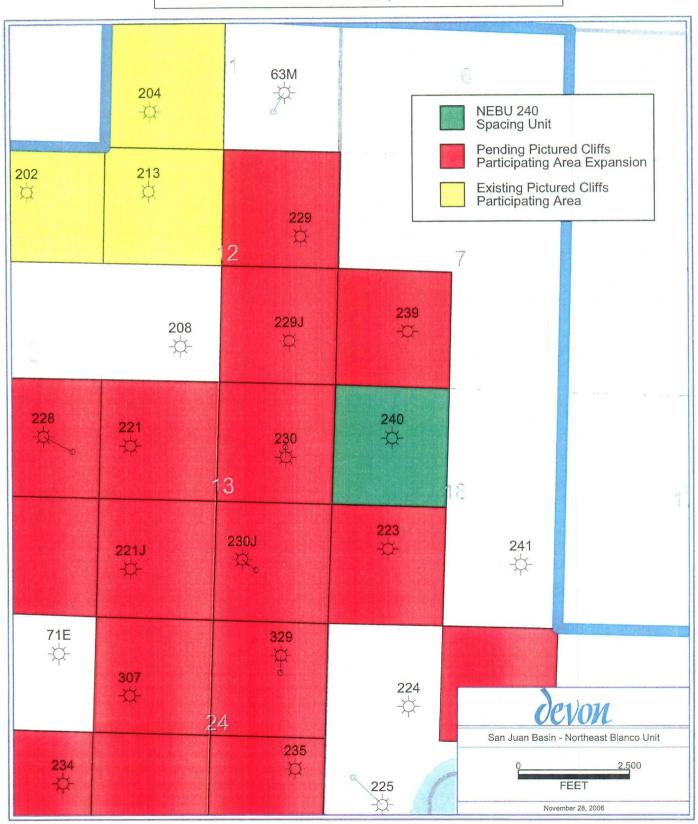

Request for Administrative Exception to Unorthodox Location Northeast Blanco Unit No. 240 Section 18-31N-6W San Juan County, New Mexico November 28, 2006

the five spacing units to the north (NEBU 239 - SW/4 Sec.7-31N-6W); northwest (NEBU 229J - SE/4 Sec. 12-31N-7W); west (NEBU 230 - NE/4 Sec. 13-31N-7W); southwest (NEBU 230J - SE/4 Sec. 13-31N-7W) and south (NEBU 223 - SW/4 Sec. 18-31N-6W) all in San Juan County, New Mexico. As identified on the well plat, each of the wells listed above has received a Paying Well Determination and currently awaits approval for inclusion in the Pictured Cliffs Participating Area.

Attached for your review you will find (a)a land plat showing the spacing unit, the proposed unorthodox well location and the adjoining spacing units and wells; (b) a list of affected persons as defined in Rule 1207.A(2) and (c) State of New Mexico form C-102; and (c) copies of notice letters to affected persons.