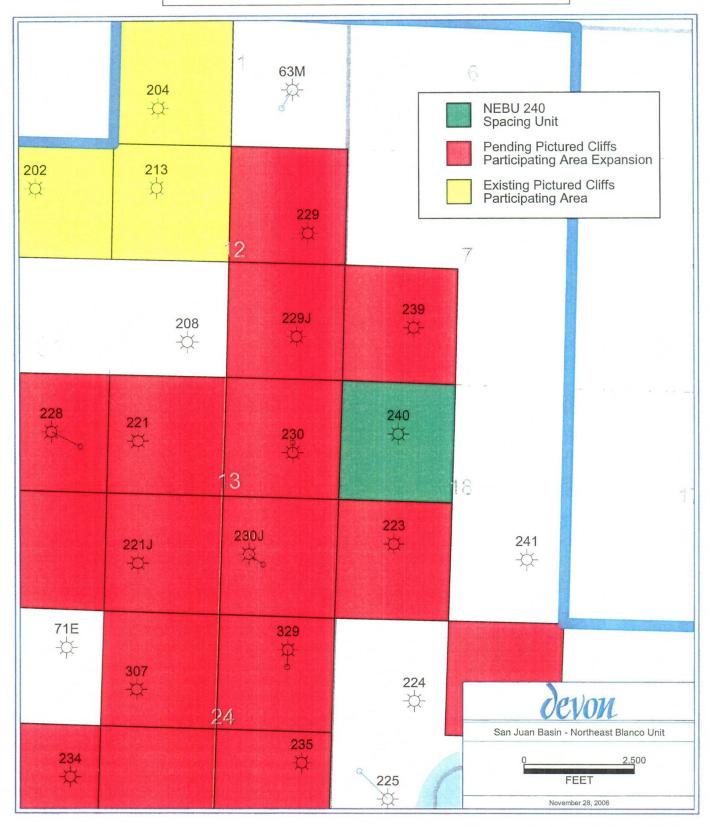

Request for Administrative Exception to Unorthodox Location Northeast Blanco Unit No. 240 Section 18-31N-6W San Juan County, New Mexico November 28, 2006

the five spacing units to the north (NEBU 239 - SW/4 Sec.7-31N-6W); northwest (NEBU 229J - SE/4 Sec. 12-31N-7W); west (NEBU 230 - NE/4 Sec. 13-31N-7W); southwest (NEBU 230J - SE/4 Sec. 13-31N-7W) and south (NEBU 223 - SW/4 Sec. 18-31N-6W) all in San Juan County, New Mexico. As identified on the well plat, each of the wells listed above has received a Paying Well Determination and currently awaits approval for inclusion in the Pictured Cliffs Participating Area.

Attached for your review you will find (a)a land plat showing the spacing unit, the proposed unorthodox well location and the adjoining spacing units and wells; (b) a list of affected persons as defined in Rule 1207.A(2) and (c) State of New Mexico form C-102; and (c) copies of notice letters to affected persons.