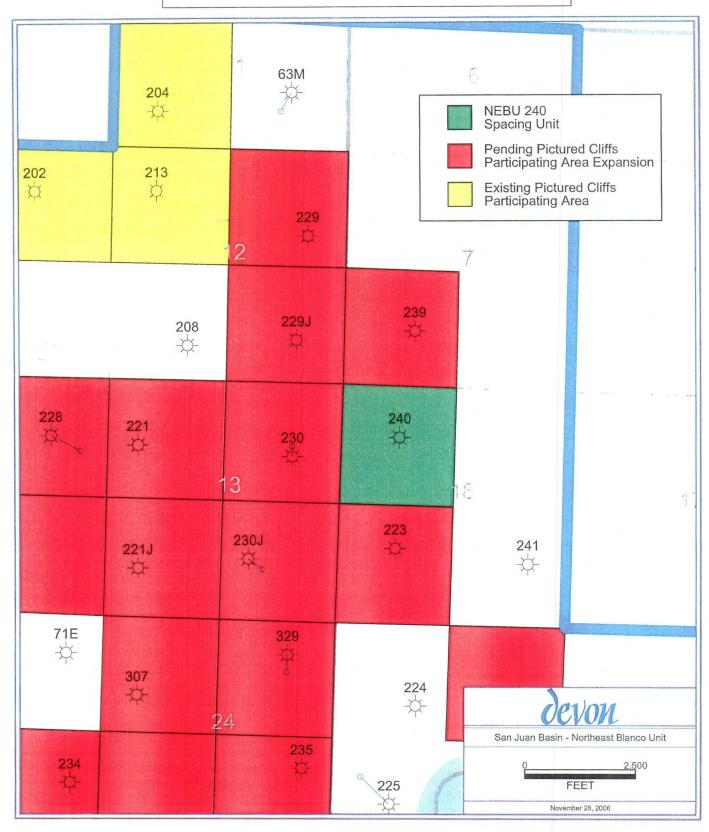

Leasehold for the entire North half of Section 18-31N-6W is Federal lease SF-078970 (NEBU Unit Tract No. 4). Leasehold for the South half of Section 18-31N-6W is Federal Lease No. 078988 (NEBU Unit Tract No. 5). Ownership in Tracts 4 and 5 is identical. There are no Pictured Cliff wells to the east of the NEBU 240 (NE/4 Sec.18) and thus no leasehold owner in Section 18 is affected by this unorthodox location. Devon's records reflect that BP America, ConocoPhillips/Burlington Oil and Gas; BN Non-Coal, LLC and B&N Co., L.P. own interests in

Request for Administrative Exception to Unorthodox Location Northeast Blanco Unit No. 240 Section 18-31N-6W San Juan County, New Mexico November 28, 2006

the five spacing units to the north (NEBU 239 - SW/4 Sec.7-31N-6W); northwest (NEBU 229J - SE/4 Sec. 12-31N-7W); west (NEBU 230 - NE/4 Sec. 13-31N-7W); southwest (NEBU 230J - SE/4 Sec. 13-31N-7W) and south (NEBU 223 - SW/4 Sec. 18-31N-6W) all in San Juan County, New Mexico. As identified on the well plat, each of the wells listed above has received a Paying Well Determination and currently awaits approval for inclusion in the Pictured Cliffs Participating Area.

Attached for your review you will find (a)a land plat showing the spacing unit, the proposed unorthodox well location and the adjoining spacing units and wells; (b) a list of affected persons as defined in Rule 1207.A(2) and (c) State of New Mexico form C-102; and (c) copies of notice letters to affected persons.