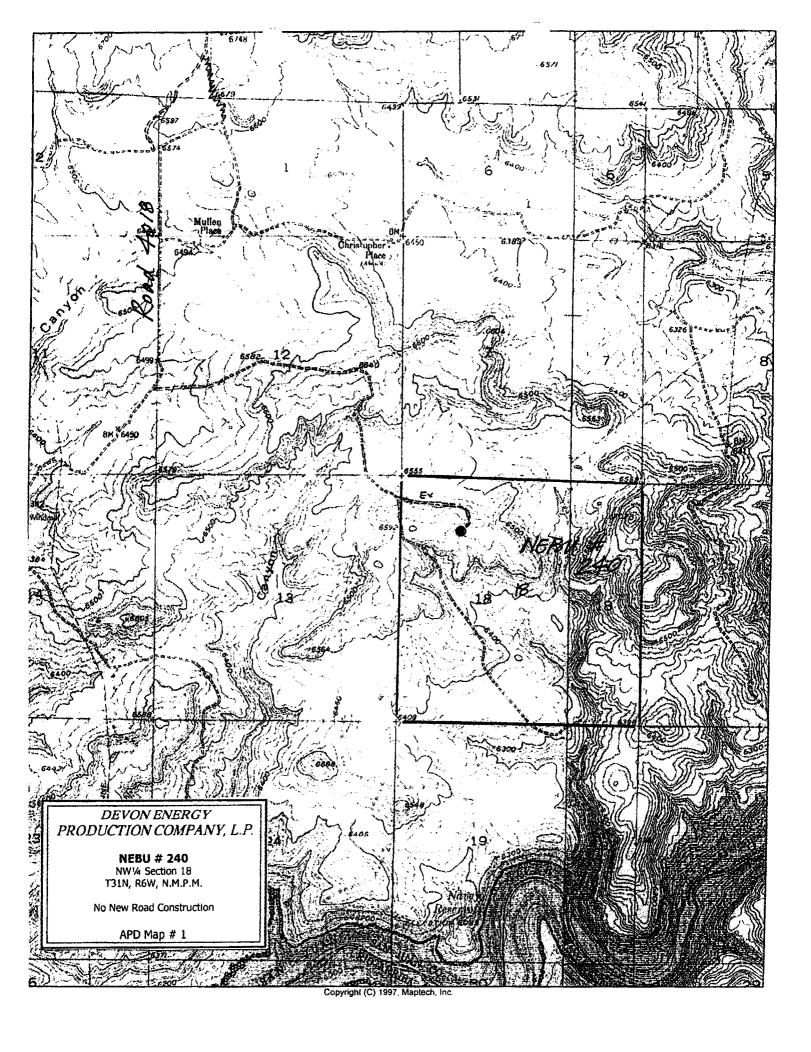

### Gentlemen:

Devon Energy Production Company, L.P. ("Devon"), as Operator, drilled the referenced Pictured Cliffs well to a total depth of 3,781' and dedicated the Southwest Quarter (SW/4) of Section 18-31N-6W as the spacing unit. Devon attempted to place this well at a legal surface location that would prevent waste by incorporating the wellpad for this well with the existing wellpad for the NEBU 322M and NEBU 496A wells. This consolidated wellpad was quite large before the addition of the NEBU 240 due to topographical issues. The wellpad sits on top of a knob in a hill that is solid rock. Devon had to flatten the knob out to prepare for the well locations and had to blast pits on all three wells.

In order to keep the wellsite for the NEBU 240 on the existing wellpad it placed the surface location 1160' from the north line and 1315' from the west line of Section 18-T31N-R6W which is 5' closer than rules permit. Devon respectfully requests that the Commission administratively approve this application for an unorthodox surface location in accordance with Division Rule 104(F)(3).

Leasehold for the entire North half of Section 18-31N-6W is Federal lease SF-078970 (NEBU Unit Tract No. 4). Leasehold for the South half of Section 18-31N-6W is Federal Lease No. 078988 (NEBU Unit Tract No. 5). Ownership in Tracts 4 and 5 is identical. There are no Pictured Cliff wells to the east of the NEBU 240 (NE/4 Sec.18) and thus no leasehold owner in Section 18 is affected by this unorthodox location. Devon's records reflect that BP America, ConocoPhillips/Burlington Oil and Gas; BN Non-Coal, LLC and B&N Co., L.P. own interests in

Request for Administrative Exception to Unorthodox Location Northeast Blanco Unit No. 240 Section 18-31N-6W San Juan County, New Mexico November 28, 2006

the five spacing units to the north (NEBU 239 - SW/4 Sec.7-31N-6W); northwest (NEBU 229J - SE/4 Sec. 12-31N-7W); west (NEBU 230 - NE/4 Sec. 13-31N-7W); southwest (NEBU 230J - SE/4 Sec. 13-31N-7W) and south (NEBU 223 - SW/4 Sec. 18-31N-6W) all in San Juan County, New Mexico. As identified on the well plat, each of the wells listed above has received a Paying Well Determination and currently awaits approval for inclusion in the Pictured Cliffs Participating Area.

Attached for your review you will find (a)a land plat showing the spacing unit, the proposed unorthodox well location and the adjoining spacing units and wells; (b) a list of affected persons as defined in Rule 1207.A(2) and (c) State of New Mexico form C-102; and (c) copies of notice letters to affected persons.