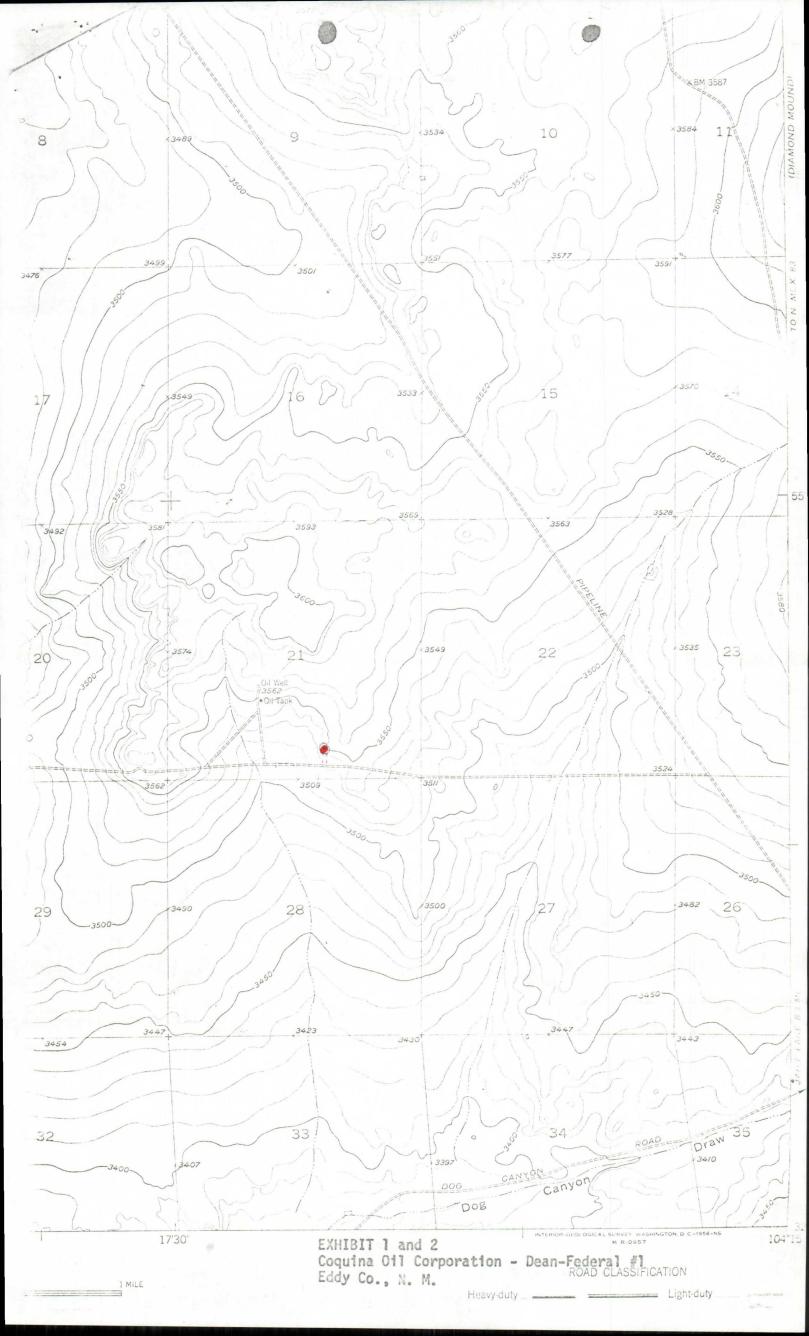

Coquina Oil Corporation Dean Federal, Well No. 1 Unit 0, 1880' FEL & 660' FSL Sec. 21, T16S, R27E Eddy County, New Mexico

## Gentlemen:

It is respectfully requested that Administration approval be granted for an unorthodox location for the above well in that the location was requested to be moved 100 feet east of the original location (standard) by the Bureau of Land Management for topographical reasons.

The attached topographic map shows the well as originally staked, 1980' FEL & 660' FSL of Section 21. At this location it would be necessary to make an approximate seven foot cut and fill which was objectionable to the Bureau of Land Management. By moving the location 100' east, this problem was somewhat alleviated.

The attached land plat shows that offset operators in this case are Continental Oil Company and Cooley & Dean. Both have been notified of this request by copy of this letter with attachment via Certified mail.