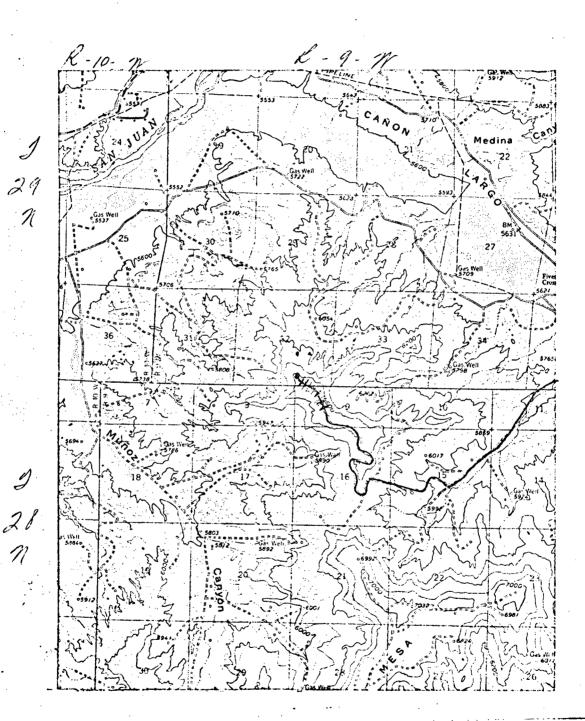

CONSERVANCE FOR TOP Santo h.

Dear Mr. Porter:

This is a request for administrative approval for an unorthodox gas well location in the Blanco Pictured Cliffs pool.

It is intended to locate the EPNG Com "K" No. 12 600' from the South line and 1790' from the East line of Section 32, T-29-N, R-9-W, San Juan County, New Mexico. The Southeast quarter of Section 32 is dedicated to this well.

An orthodox location in this quarter section would place the subject well on the side of a high and extremely rough canyon. If the well were drilled in an orthodox location, the roads and pipeline would be very expensive to build and maintain.

Also attached you will notice is a plat showing the terrain features which make it necessary to apply for the unorthodox location.

Yours very truly,

1. A. Aumer

L. A. Aimes Senior Drilling Engineer

LAA:pb

The SE/4 of Section 32 is dedicated to this well.

| hereby certify that the information above is true an |                |                        |
|------------------------------------------------------|----------------|------------------------|
| igned N. D. Ducco                                    | Drilling Clerk | Date November 26, 1974 |
| (This space for State Use)                           |                |                        |
| PPROVED BY                                           | TITLE          | DATE                   |
| ONDITIONS OF APPROVAL, IF ANY                        |                |                        |