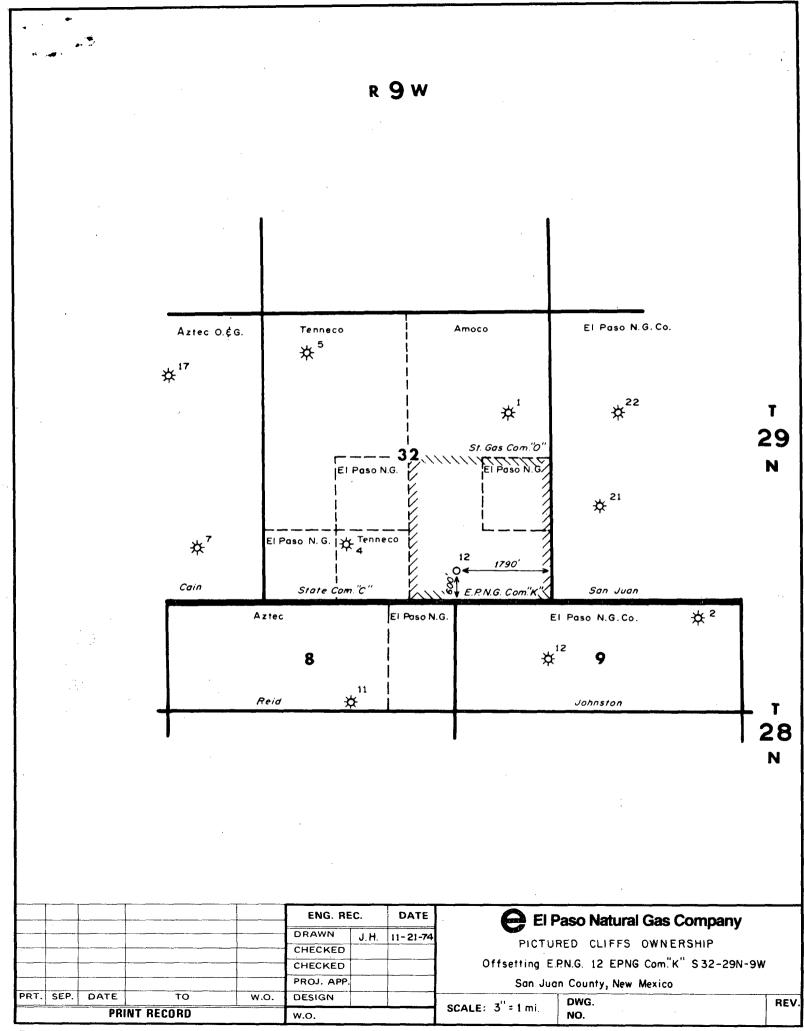

CONSERVANCE FOR TOP Santo h.

Dear Mr. Porter:

This is a request for administrative approval for an unorthodox gas well location in the Blanco Pictured Cliffs pool.

It is intended to locate the EPNG Com "K" No. 12 600' from the South line and 1790' from the East line of Section 32, T-29-N, R-9-W, San Juan County, New Mexico. The Southeast quarter of Section 32 is dedicated to this well.

An orthodox location in this quarter section would place the subject well on the side of a high and extremely rough canyon. If the well were drilled in an orthodox location, the roads and pipeline would be very expensive to build and maintain.

One of the offset proration units is operated by Tenneco Oil Company and another by Amoco Production. Both of these companies have been sent a letter advising them of our intentions subject to your approval.

Also attached you will notice is a plat showing the terrain features which make it necessary to apply for the unorthodox location.

Yours very truly,

1. A. Aumer

L. A. Aimes Senior Drilling Engineer

LAA:pb

The SE/4 of Section 32 is dedicated to this well.

| hereby certify that the information above is true an |                |                        |
|------------------------------------------------------|----------------|------------------------|
| igned N. D. Ducco                                    | Drilling Clerk | Date November 26, 1974 |
| (This space for State Use)                           |                |                        |
| PPROVED BY                                           | TITLE          | DATE                   |
| ONDITIONS OF APPROVAL, IF ANY                        |                |                        |