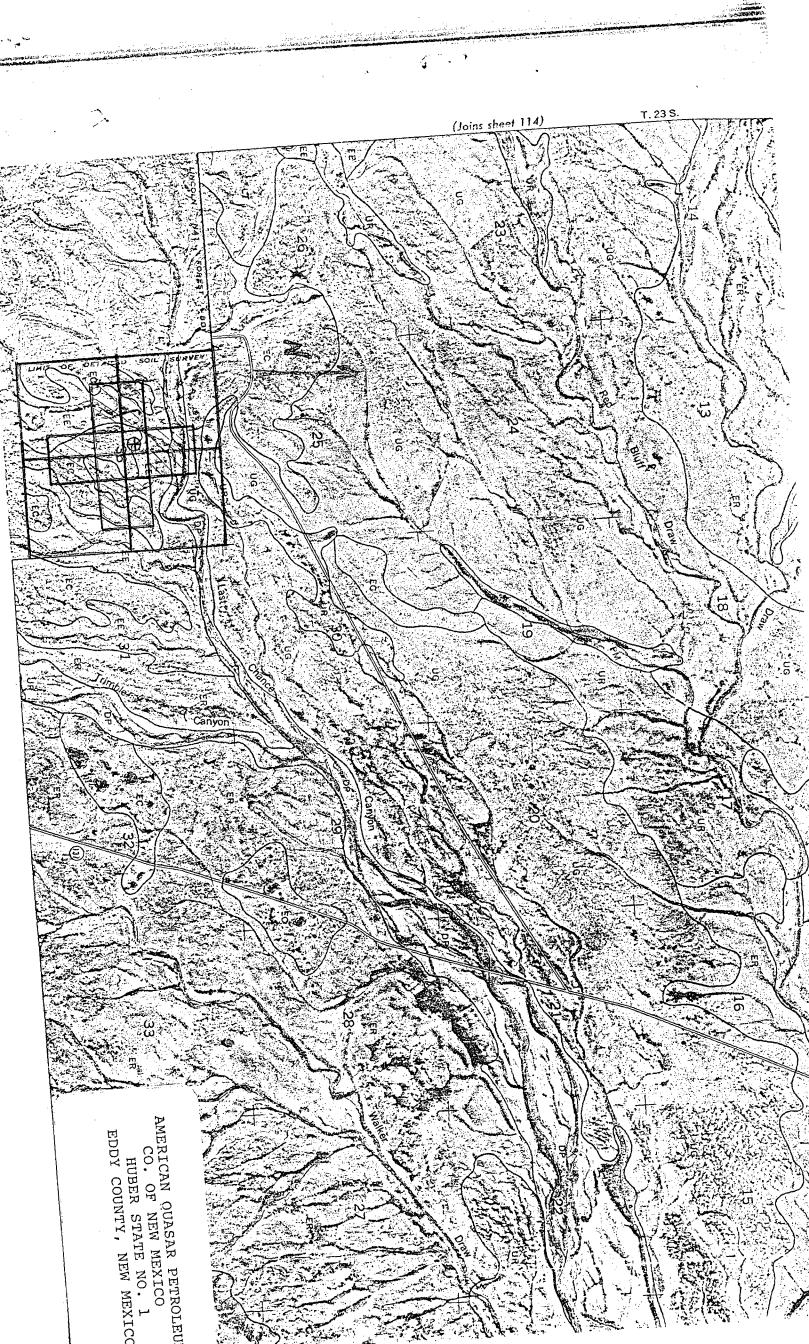

Gentlemen:

The attached Forms C-101 and C-102, copies of an aerial photograph and land plats of the area are submitted in support of our request for administrative approval for an unorthodox location to drill the Huber State No. 1. The well is located 2310' FNL and 2410' FWL of Section 36, T-23S, R-22E, Eddy County, New Mexico.

As shown on the attached land plat, American Quasar Petroleum Co. has either farmed-in or purchased all of the acreage offsetting the 320-acre proration unit and hereby waives any objection to The attached copy of an aerial drilling this unorthodox location. photograph is submitted to support our request for an unorthodox location due to rough terrain in Section 36. The rough terrain prohibits an orthodox location in either the N/2 or W/2 of the section as shown by the cross-hatched areas on the attached aerial photographs.