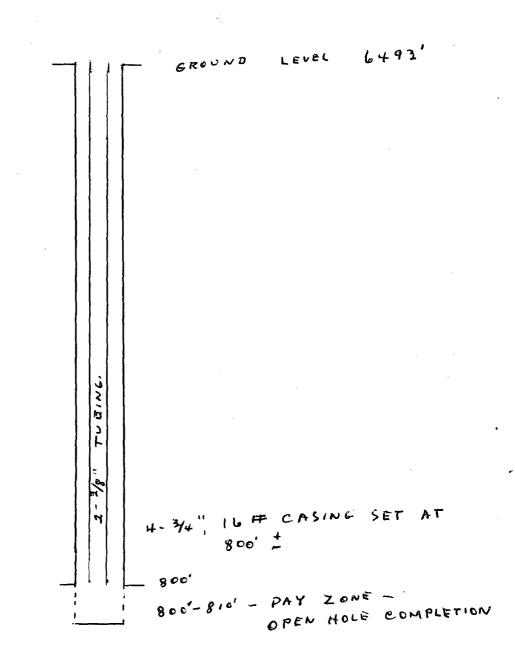

Also attached is a schematic drawing of the proposed No. 17 well showing casing and tubing and depth. The well will be completed from open hole. There are no gas or water bearing strata above the Gallup pay zone.