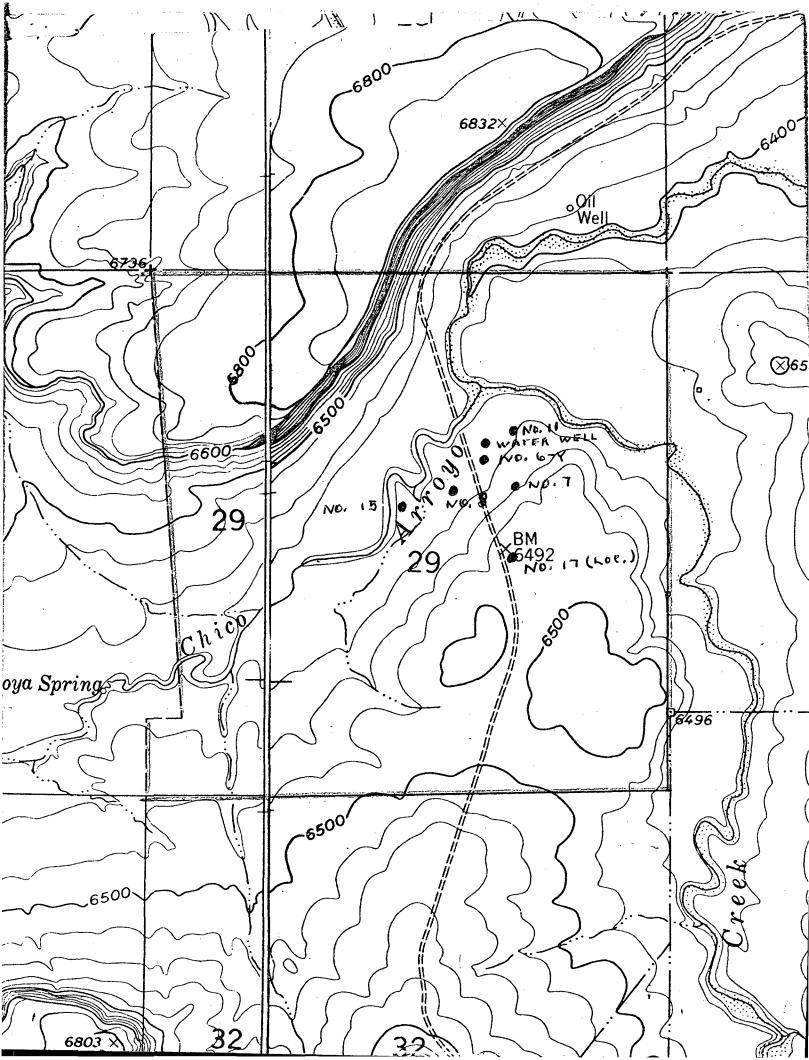

SANTA FE, NEW MEXICO 87501

P.O. Box 2182

Northern Minerals, Inc., requests immediate approval to drill its SFPRR No. 17 well, as an oil well, at the location 2930' FNL and 1650' FEL, Section 29, T16N-R6W, McKinley County, New Mexico. This is in the Miguel Creek - Gallup field.

This location falls 40' North of a regular location which would be 2970' FNL. (The North and East lines of Section 29 are used in fixing locations since these lines are certain whereas the South and West lines of this Section are uncertain because of conflicting surveys.)

Northern Minerals' geologist believes that a well at the requested location would make a better producer than if it were located at the regular location. Also, the topography at the requested location is more suitable.

Attached you will find forms 101 and 102 and plat showing the location of the proposed well and all wells in the project area. There are no offset operators or wells. Northern Minerals has lease on all of section 29. The locations of present wells by metes and bounds are as follows:

No. 6-Y. Water Injection Well, 2013' FNL and 2003' FEL, Section 29. No. 7. Producing Oil Well, 1650' FEL and 2310' FNL, Section 29. No. 8. Water Injection Well, 2310' FNL and 2310' FEL, Section 29. No. 11. Producing Oil Well, 1650' FNL and 1650' FEL, Section 29. No. 15. Oil Well, 2405' FNL and 2805' FEL, Section 29. Water Supply Well. 1980' FEL and 1830' FNL, Section 29.