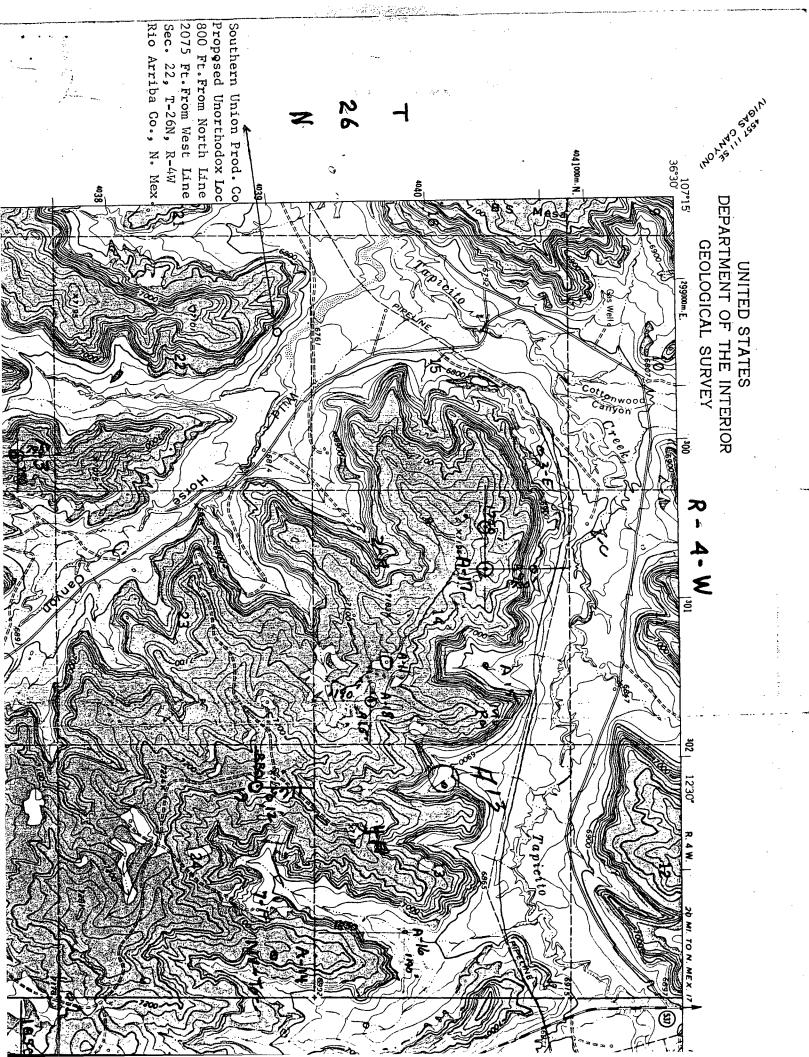

Dear Sir:

Southern Union Production respectfully requests administrative approval for an unorthodox Pictured Cliffs gas well to be located 800 feet from the North line and 2075 feet from the West line of Section 22, Township 26 North, Range 4 West, Rio Arriba County, New Mexico. The well is to be named Jicarilla "E" No. 11 and will be in the Tapacito Pictured Cliffs field.

Our request for this unorthodox location is due to topography. An orthodox location would entail building a switch-back road to the top of an approx. 200 - 300 foot high rocky Mesa or by building an approach road on top the Mesa for a distance of approx. two (2) miles. Offset lease drainage presents no problem due to the location of the proposed well. It would be located 3205 feet from the nearest lease line and approximately 2215 feet from the nearest well on the lease.

Enclosed are maps showing topography, existing gas wells and lease ownership.

Should additional information be required, please advise.

Yours very truly,

SOUTHERN UNION PRODUCTION COMPANY

Bill Vanderstee

Bill Vanderslice Area Superintendent