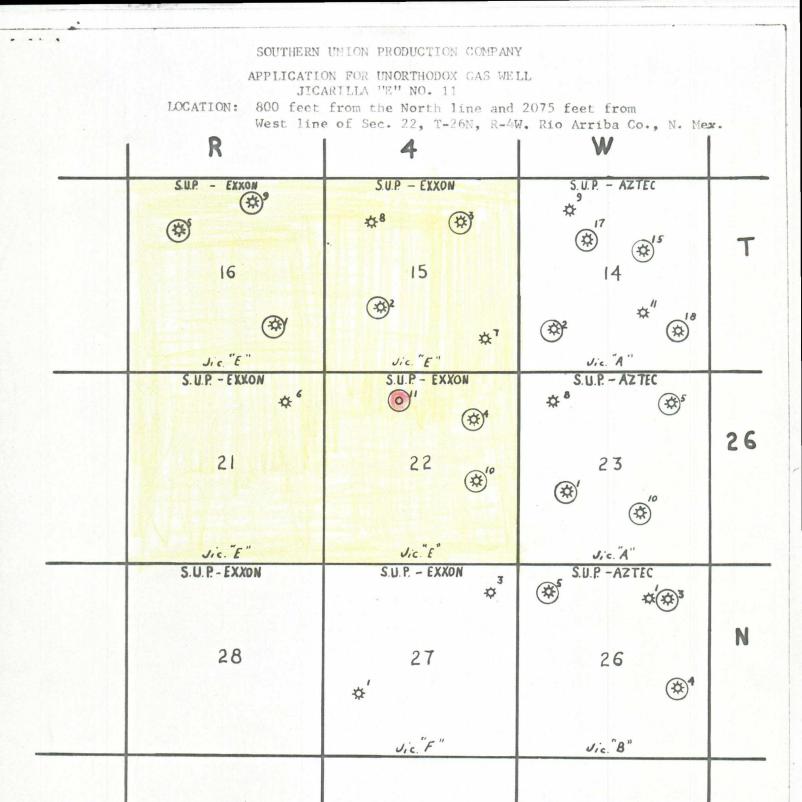

Dear Sir:

Southern Union Production respectfully requests administrative approval for an unorthodox Pictured Cliffs gas well to be located 800 feet from the North line and 2075 feet from the West line of Section 22, Township 26 North, Range 4 West, Rio Arriba County, New Mexico. The well is to be named Jicarilla "E" No. 11 and will be in the Tapacito Pictured Cliffs field.

The lease is our Jicarilla Tribal Lease Contract No. 104 jointly owned equally by Southern Union Production Company and Exxon Company. Acreage involved in the lease consists of: Section 15 all; Section 16 all; Section 21 all and Section 22 all, Rio Arriba County, New Mexico.

Our request for this unorthodox location is due to topography. An orthodox location would entail building a switch-back road to the top of an approx. 200 - 300 foot high rocky Mesa or by building an approach road on top the Mesa for a distance of approx. two (2) miles. Offset lease drainage presents no problem due to the location of the proposed well. It would be located 3205 feet from the nearest lease line and approximately 2215 feet from the nearest well on the lease.

PROPOSED UNORTHODOX WELL

EXISTING PICTURED CLIFFS WELL

EXISTING GAS WELL